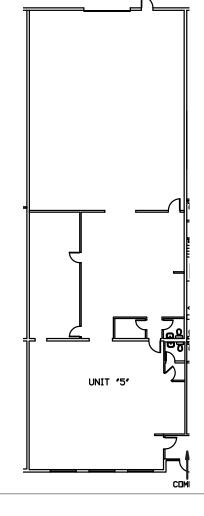

### Property Highlights

- 4,865 square foot showroom bay with frontage to 51st Avenue (20,100 vehicles per day)
- Ample energized parking included
- Available immediately
- Signage space available

Avison Young Industrial Team 780.428.7850 edmonton.industrial@avisonyoung.com

## Property Details

LOCATION: 9758 - 51 Avenue

AREA AVAILABLE: Unit 5: 4,865 square feet

ZONING: IB - Industrial Business

**CEILING HEIGHT:** 16'