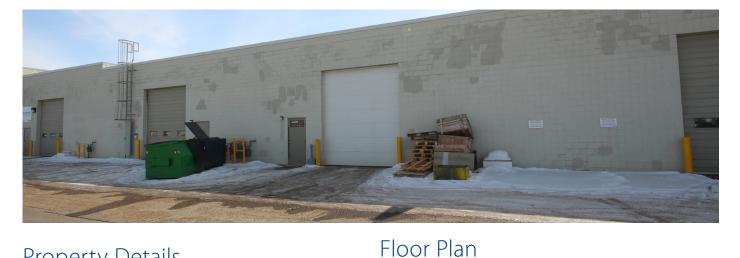

## Property Details

LOCATION: 9758 - 51 Avenue

AREA AVAILABLE: Unit 5: 4,865 square feet

ZONING: IB - Industrial Business

**CEILING HEIGHT:** 16'