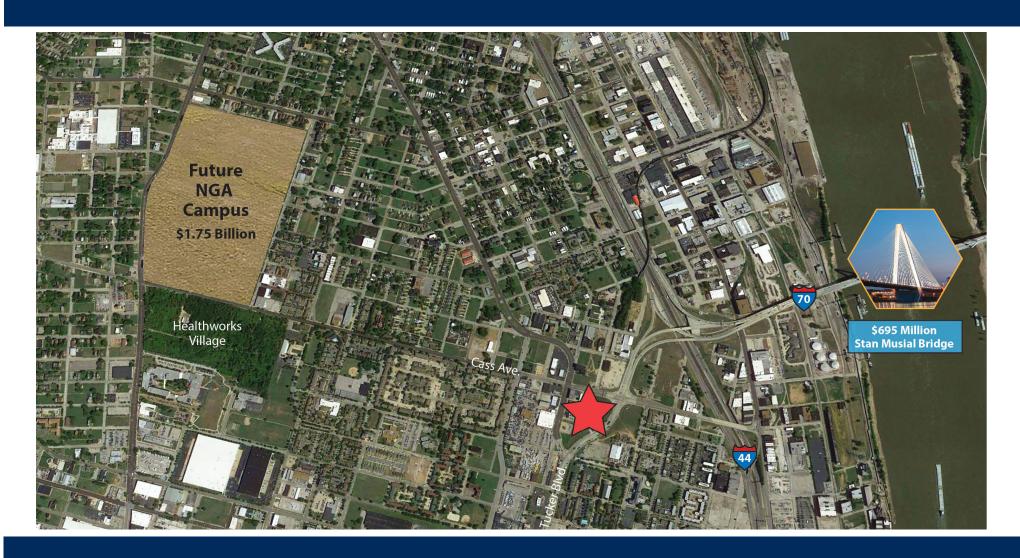

#### **5 ACRES AVAILABLE**

- 1st St. Louis Exit from I-70/I-64 after Stan Musial Bridge (6-Lane, 3-Way Intersection with Traffic Light)
- Anchored by New GreenLeaf Market
- 10 Blocks East of New \$2.5 Billion National Geospatial-Intelligence Agency
  - 5,000 Daily Construction Workers Starting February of 2019
  - 7,000-8,000 Employees by 2025
- Traffic Count: 45,000 VPD on Tucker Blvd.
- 2 Outlots with Drive-Thru Window Service
- In-Line Retail Stores Available 1,000 SF-5,000 SF
- Hotel Pad 120 Keys
- Contact Brokers for Details