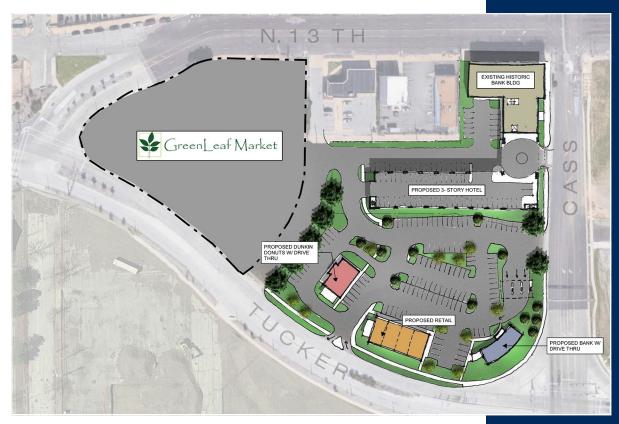

#### **5 ACRES AVAILABLE**

- 1st St. Louis Exit from I-70/I-64 after Stan Musial Bridge (6-Lane, 3-Way Intersection with Traffic Light)
- Anchored by New GreenLeaf Market
- 10 Blocks East of New \$2.5 Billion National Geospatial-Intelligence Agency
  - 5,000 Daily Construction Workers Starting February of 2019
  - 7,000-8,000 Employees by 2025
- Traffic Count: 45,000 VPD on Tucker Blvd.
- 2 Outlots with Drive-Thru Window Service
- In-Line Retail Stores Available 1,000 SF-5,000 SF
- Hotel Pad 120 Keys
- Contact Brokers for Details