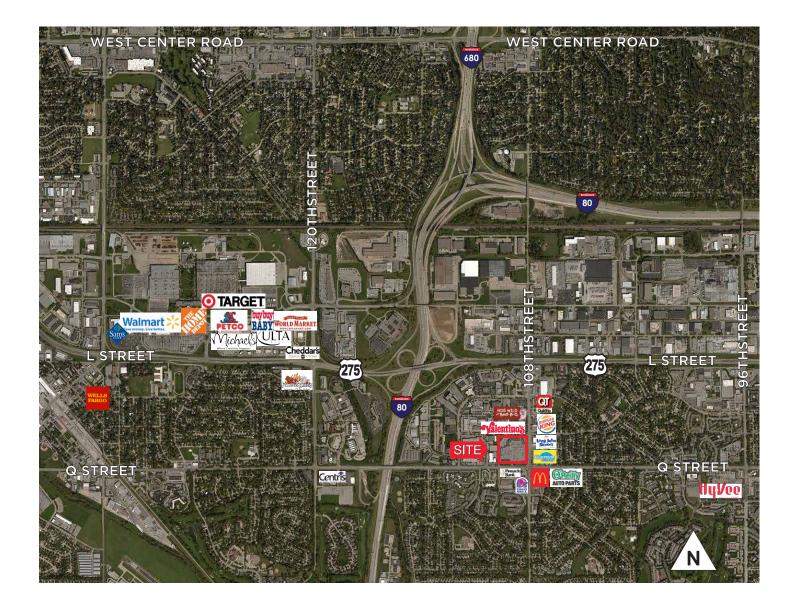

FOR SUBLEASE

Empire Park Shopping Center 5110 S. 108th Street / Omaha, NE

Independently Owned and Operated / A Member of the Cushman & Wakefield Alliance

Cushman & Wakefield Copyright 2017. No warranty or representation, express or implied, is made to the accuracy or completeness of the information contained herein, and same is submitted subject to errors, omissions, change of price, rental or other conditions, withdrawal without notice, and to any special listing conditions imposed by the property owner(s). As applicable, we make no representation as to the condition of the property (or properties) in question.