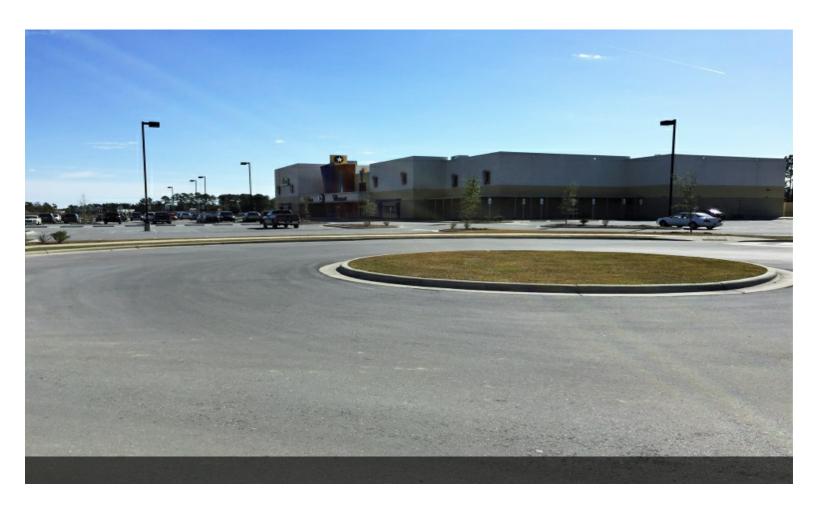

#### **Northwest Drive Property**

\$775,000

Commercial acreage in Jacksonville, North Carolina. Lot is adjacent to flourishing Western Boulevard with access to a stoplight. Lot is located in front of a Marriott Hotel and a brand new Carmike Cinema. A brand new neighborhood Wal-Mart is being built currently on opposite side of intersection. Area also has a Buffalo wild Wings, Krispy Crème, Old Chicago Pizza, Batteries Plus......the list goes on and on. Don't miss out on the last undeveloped lot in the Northwest Business Park before it is gone!