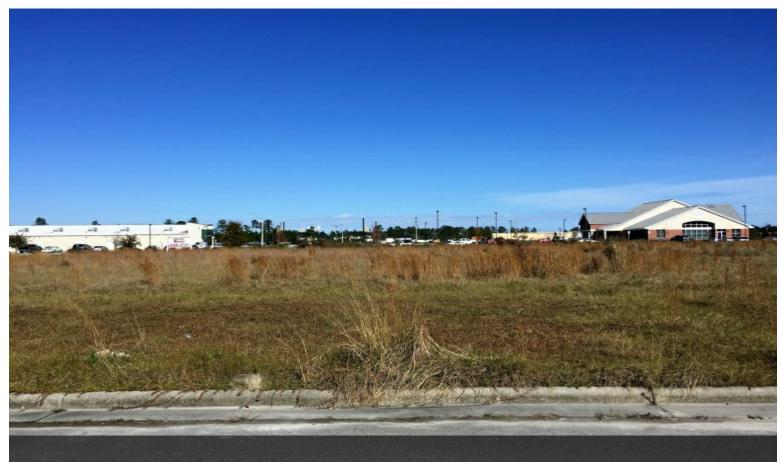

#### **Northwest Drive Property**

\$775,000

Commercial acreage in Jacksonville, North Carolina. Lot is adjacent to flourishing Western Boulevard with access to a stoplight. Lot is located in front of a Marriott Hotel and a brand new Carmike Cinema. A brand new neighborhood Wal-Mart is being built currently on opposite side of intersection. Area also has a Buffalo wild Wings, Krispy Crème, Old Chicago Pizza, Batteries Plus......the list goes on and on. Don't miss out on the last undeveloped lot in the Northwest Business Park before it is gone!