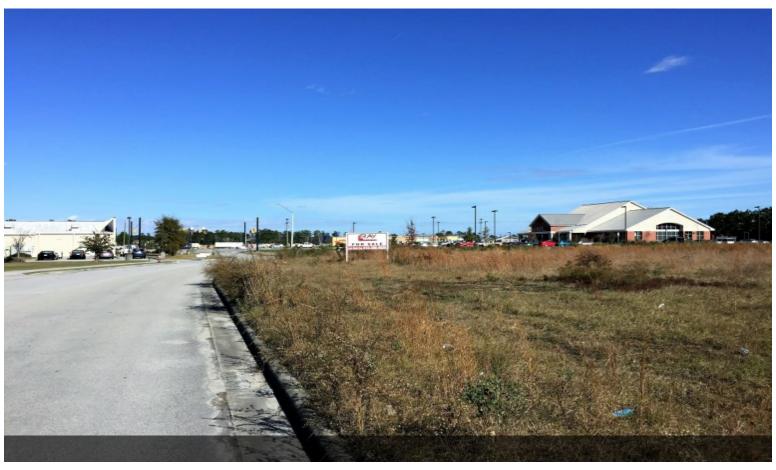

#### **Northwest Drive Property**

\$775,000

Commercial acreage in Jacksonville, North Carolina. Lot is adjacent to flourishing Western Boulevard with access to a stoplight. Lot is located in front of a Marriott Hotel and a brand new Carmike Cinema. A brand new neighborhood Wal-Mart is being built currently on opposite side of intersection. Area also has a Buffalo wild Wings, Krispy Crème, Old Chicago Pizza, Batteries Plus......the list goes on and on. Don't miss out on the last undeveloped lot in the Northwest Business Park before it is gone!