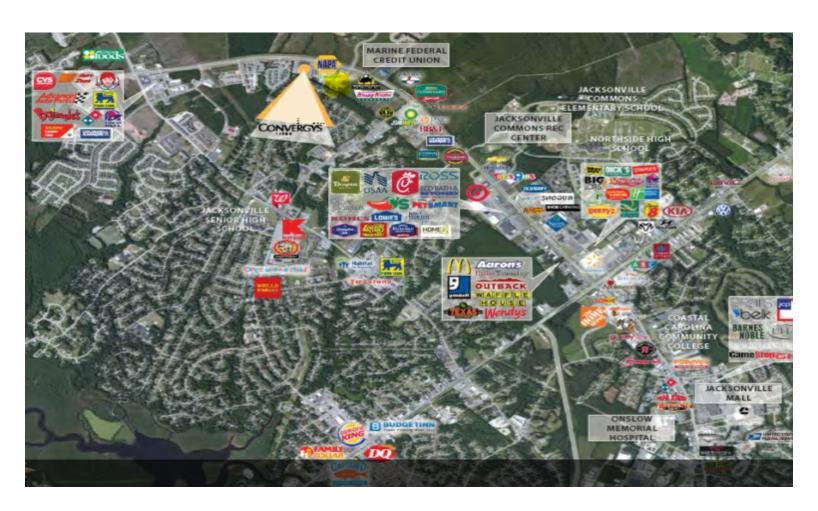

#### **Northwest Drive Property**

\$775,000

Commercial acreage in Jacksonville, North Carolina. Lot is adjacent to flourishing Western Boulevard with access to a stoplight. Lot is located in front of a Marriott Hotel and a brand new Carmike Cinema. A brand new neighborhood Wal-Mart is being built currently on opposite side of intersection. Area also has a Buffalo wild Wings, Krispy Crème, Old Chicago Pizza, Batteries Plus......the list goes on and on. Don't miss out on the last undeveloped lot in the Northwest Business Park before it is gone!