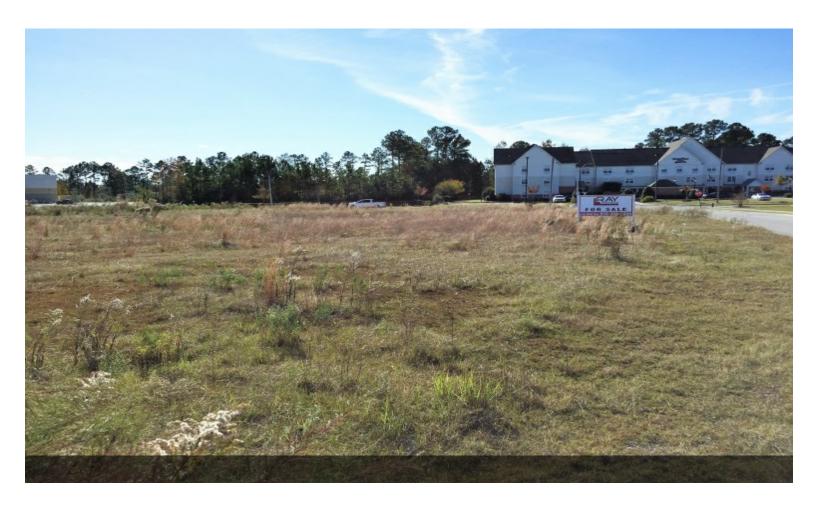

#### **Northwest Drive Property**

\$775,000

Commercial acreage in Jacksonville, North Carolina. Lot is adjacent to flourishing Western Boulevard with access to a stoplight. Lot is located in front of a Marriott Hotel and a brand new Carmike Cinema. A brand new neighborhood Wal-Mart is being built currently on opposite side of intersection. Area also has a Buffalo wild Wings, Krispy Crème, Old Chicago Pizza, Batteries Plus......the list goes on and on. Don't miss out on the last undeveloped lot in the Northwest Business Park before it is gone!