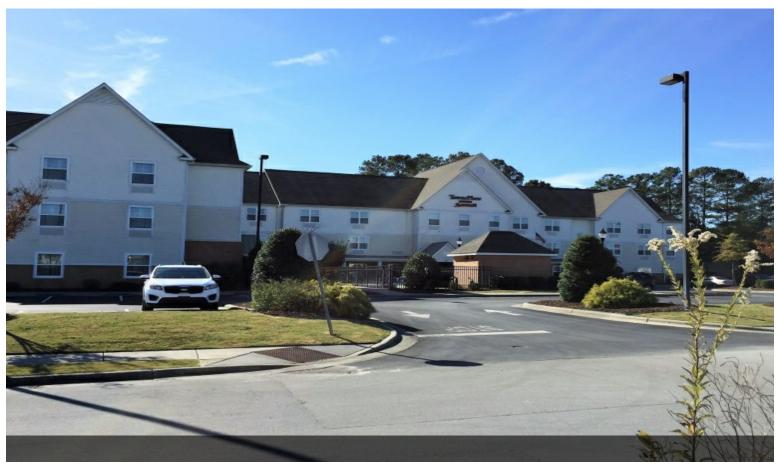

#### **Northwest Drive Property**

\$775,000

Commercial acreage in Jacksonville, North Carolina. Lot is adjacent to flourishing Western Boulevard with access to a stoplight. Lot is located in front of a Marriott Hotel and a brand new Carmike Cinema. A brand new neighborhood Wal-Mart is being built currently on opposite side of intersection. Area also has a Buffalo wild Wings, Krispy Crème, Old Chicago Pizza, Batteries Plus......the list goes on and on. Don't miss out on the last undeveloped lot in the Northwest Business Park before it is gone!