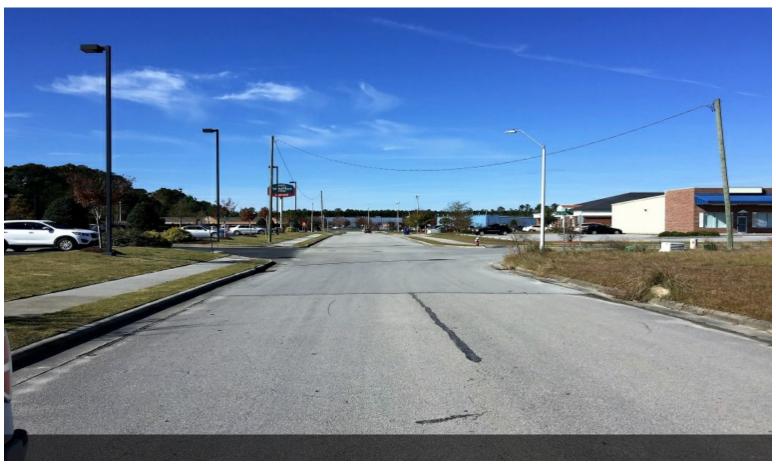

#### **Northwest Drive Property**

\$775,000

Commercial acreage in Jacksonville, North Carolina. Lot is adjacent to flourishing Western Boulevard with access to a stoplight. Lot is located in front of a Marriott Hotel and a brand new Carmike Cinema. A brand new neighborhood Wal-Mart is being built currently on opposite side of intersection. Area also has a Buffalo wild Wings, Krispy Crème, Old Chicago Pizza, Batteries Plus......the list goes on and on. Don't miss out on the last undeveloped lot in the Northwest Business Park before it is gone!