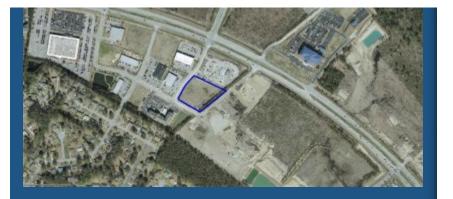

#### **Northwest Drive Property**

\$775,000

Commercial acreage in Jacksonville, North Carolina. Lot is adjacent to flourishing Western Boulevard with access to a stoplight. Lot is located in front of a Marriott Hotel and a brand new Carmike Cinema. A brand new neighborhood Wal-Mart is being built currently on opposite side of intersection. Area also has a Buffalo wild Wings, Krispy Crème, Old Chicago Pizza, Batteries Plus......the list goes on and on. Don't miss out on the last undeveloped lot in the Northwest Business Park before it is gone!

Additional Sub-types:

Industrial (land), Residential (land), Retail (land)

Property Use Type: Vacant/Owner-User

| Lot Size | 2.04 AC                 |
|----------|-------------------------|
| Price/AC | \$379,901.97            |
| Lot Type | Commercial/Other (land) |