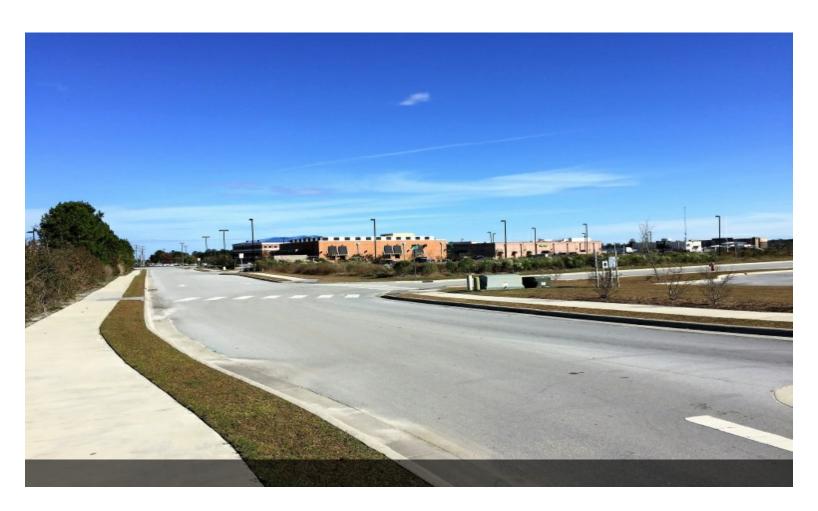

#### **Northwest Drive Property**

\$775,000

Commercial acreage in Jacksonville, North Carolina. Lot is adjacent to flourishing Western Boulevard with access to a stoplight. Lot is located in front of a Marriott Hotel and a brand new Carmike Cinema. A brand new neighborhood Wal-Mart is being built currently on opposite side of intersection. Area also has a Buffalo wild Wings, Krispy Crème, Old Chicago Pizza, Batteries Plus......the list goes on and on. Don't miss out on the last undeveloped lot in the Northwest Business Park before it is gone!