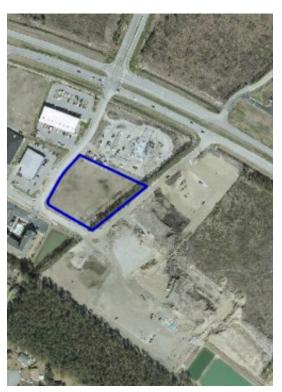

#### **Northwest Drive Property**

\$775,000

Commercial acreage in Jacksonville, North Carolina. Lot is adjacent to flourishing Western Boulevard with access to a stoplight. Lot is located in front of a Marriott Hotel and a brand new Carmike Cinema. A brand new neighborhood Wal-Mart is being built currently on opposite side of intersection. Area also has a Buffalo wild Wings, Krispy Crème, Old Chicago Pizza, Batteries Plus......the list goes on and on. Don't miss out on the last undeveloped lot in the Northwest Business Park before it is gone!

Additional Sub-types:

Industrial (land), Residential (land), Retail (land)

Property Use Type: Vacant/Owner-User

| Lot Size | 2.04 AC                 |
|----------|-------------------------|
| Price/AC | \$379,901.97            |
| Lot Type | Commercial/Other (land) |