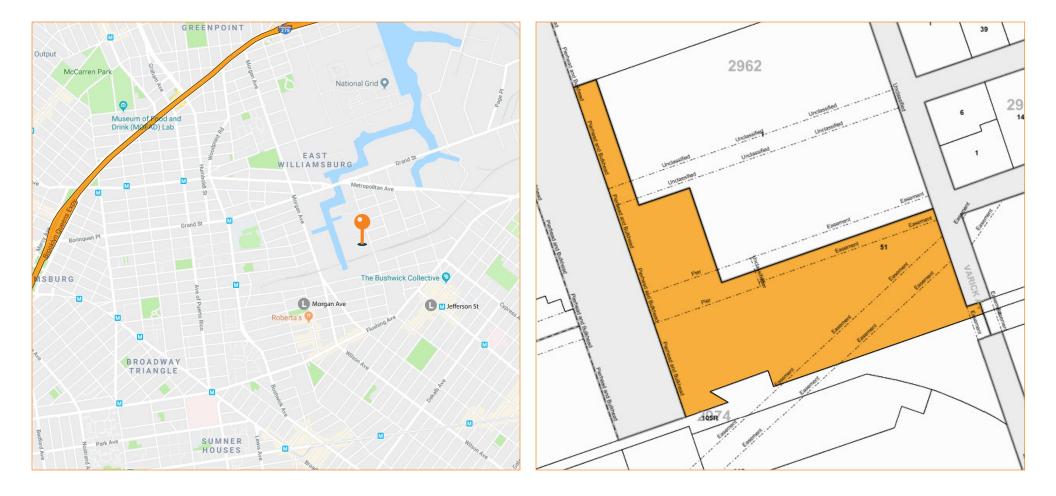

#### **NEARBY:**

- Brooklyn-Queens Expressway
- Long Island Expressway
- Metropolitan Ave
- Williamsburg Bridge

## Transportation: (Jefferson St & Morgan Ave)

| LEASE PRICE:                        | UPON REQUEST                      | 123 VARICK AVENUE, BROOKLYN, NY |      |      |    |         |      |
|-------------------------------------|-----------------------------------|---------------------------------|------|------|----|---------|------|
|                                     |                                   | BLOCK:                          | 2974 | LOT: | 51 | ZONING: | M3-1 |
|                                     |                                   |                                 |      |      |    |         |      |
| For Information About This Property | Nechama Liberow, Associate Broker | David Junik, Partner            |      |      |    |         |      |