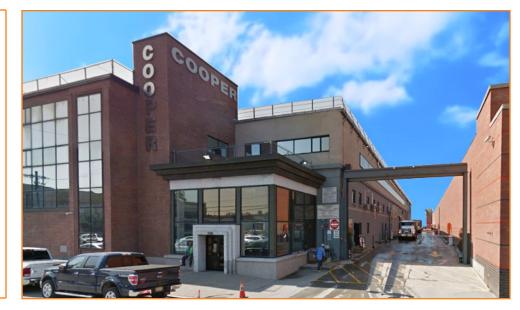

### **10,000 SQ. FT. FINISHED OFFICE SPACE FOR LEASE** LOCATED IN EAST WILLIAMSBURG

## Transportation: (Jefferson St & Morgan Ave)

| LEASE PRICE:                        | UPON REQUEST                      | 123 VARICK AVENUE, BROOKLYN, NY |      |      |    |         |      |
|-------------------------------------|-----------------------------------|---------------------------------|------|------|----|---------|------|
|                                     |                                   | BLOCK:                          | 2974 | LOT: | 51 | ZONING: | M3-1 |
|                                     |                                   |                                 |      |      |    |         |      |
| For Information About This Property | Nechama Liberow, Associate Broker | David Junik, Partner            |      |      |    |         |      |