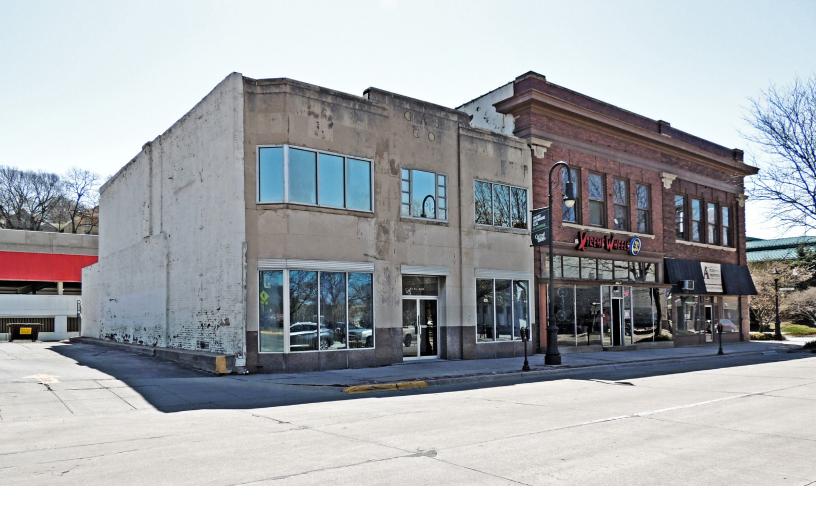

FOR LEASE 29th & Main Street 29 S. Main Street / Council Bluffs, IA

# 2,860 SF Retail and/or Office Space Lease Rate: \$10.00 - \$12.00 PSF NNN

Move-in ready for office user! Conveniently located on Main Street in Downtown Council Bluffs. Public parking lot located directly across the street for customers and employees. Current condition of the space available is office, however, owner is open to change.

### **Property Highlights**

| Building Size    | 6,142 SF                         |
|------------------|----------------------------------|
| Year Built       | 1900                             |
| Zoning           | СС                               |
| Parking          | Public parking across the street |
| Clearance Height | 12                               |