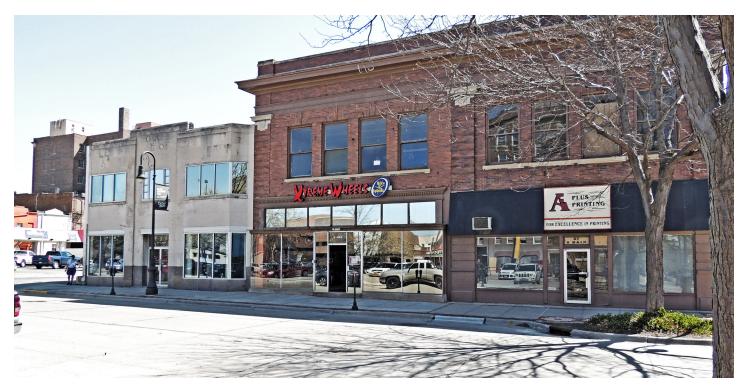

FOR LEASE 29th & Main Street 29 S. Main Street / Council Bluffs, IA

# 2,860 SF Retail and/or Office Space Lease Rate: \$10.00 - \$12.00 PSF NNN

Move-in ready for office user! Conveniently located on Main Street in Downtown Council Bluffs. Public parking lot located directly across the street for customers and employees. Current condition of the space available is office, however, owner is open to change.

### **Property Highlights**

| Building Size    | 6,142 SF                         |
|------------------|----------------------------------|
| Year Built       | 1900                             |
| Zoning           | СС                               |
| Parking          | Public parking across the street |
| Clearance Height | 12                               |