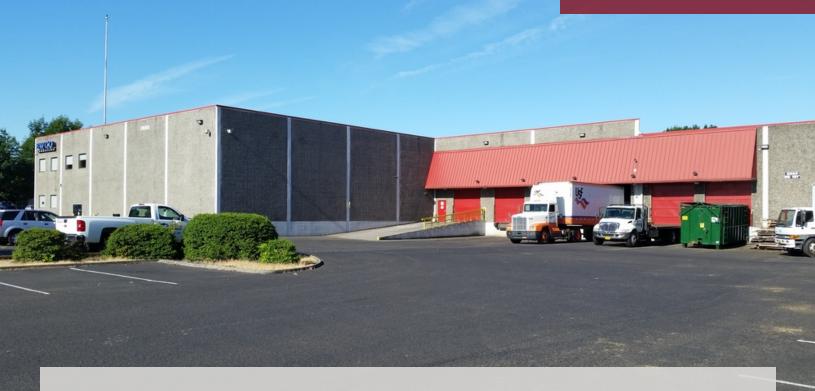

## **AIRPORT WAY WAREHOUSE**

| <b>DESCRIPTION</b><br>Available SF: | 5,000 - 30,000 SF                     | <b>SHORT TERM</b><br>5,000 SF - 25,000 SF warehouse with up to 5,000 SF office |
|-------------------------------------|---------------------------------------|--------------------------------------------------------------------------------|
| Lot Size:                           | 3.56 Acres                            | LONG TERM<br>30,000 SF warehouse including 5,000 SF office                     |
| Year Built:                         | 1990                                  | <ul><li>PROPERTY HIGHLIGHTS</li><li>24' Ceilings</li></ul>                     |
| Building Size:                      | 86,000 SF                             | <ul><li>3 Dock, 1 Grade</li><li>1,200 Amps 3-Phase</li></ul>                   |
| Zoning:                             | GI, City of Gresham                   | <ul><li>Sprinklered</li><li>Easy I-84 Access</li></ul>                         |
| Submarket:                          | Airport Way                           | <ul><li>Up to 5,000 SF Office Available</li><li>Flexible Lease Term</li></ul>  |
| Lease Rate:                         | Shell: \$0.50/SF<br>Office: \$0.80/SF |                                                                                |