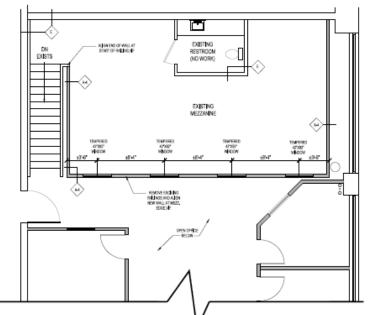

#### 4,000 RSF Total Available Space, Unit X-106

- Starting rate is \$26.50/RSF, Modified Gross (rate excludes janitorial and utilities, which are separately metered)
- Term: 5 7 Year Direct Lease
- Furniture available

#### Approximately 4,000 RSF

**Boris Garbuz Director** P: +1 404 682 3418 C: +1 312 285 8172 boris.garbuz@cushwake.com

1180 Peachtree Street, NE, Suite 3100 Atlanta, Georgia 30309

www.cushmanwakefield.com