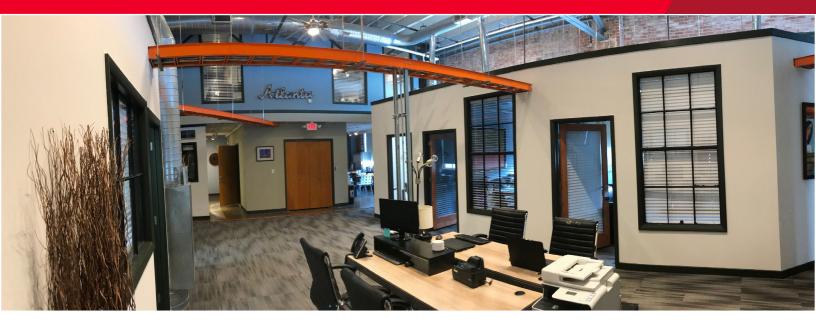

### Modern Loft Office in the heart of West Midtown

#### 4,000 RSF Total Available Space, Unit X-106

- Starting rate is \$26.50/RSF, Modified Gross (rate excludes janitorial and utilities, which are separately metered)
- Term: 5 7 Year Direct Lease
- Furniture available

#### **Building Features & Location**

- Free parking; secured surface lot
- Part of historic mixed-use redevelopment of King Plow Arts Center and located in West Midtown, known as the Design District with numerous retail amenities nearby