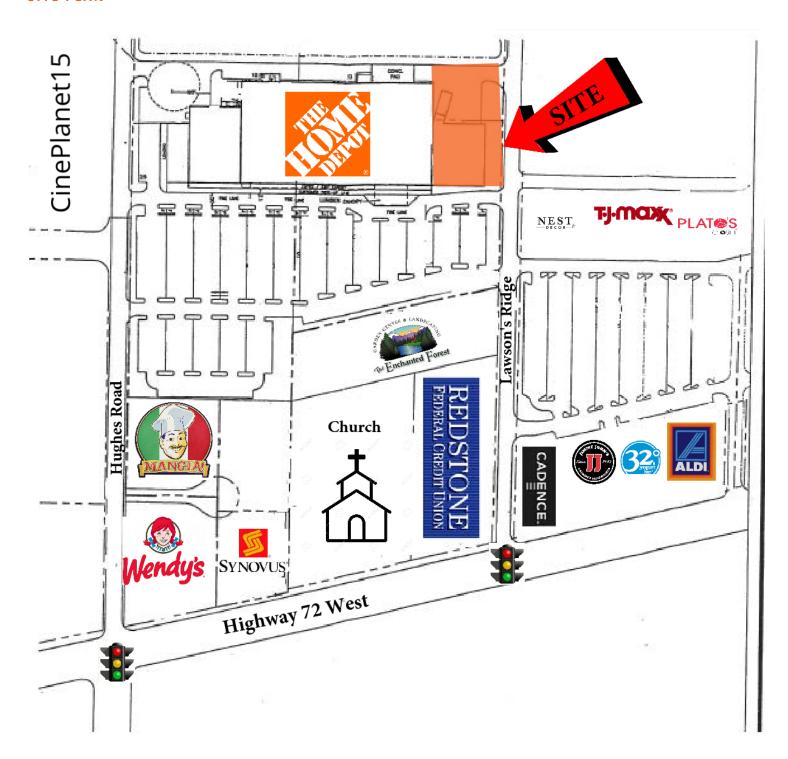

## **HOME DEPOT EXCESS LAND**

4045 Lawson's Ridge Road, Madison, AL 35758

SITE PLAN