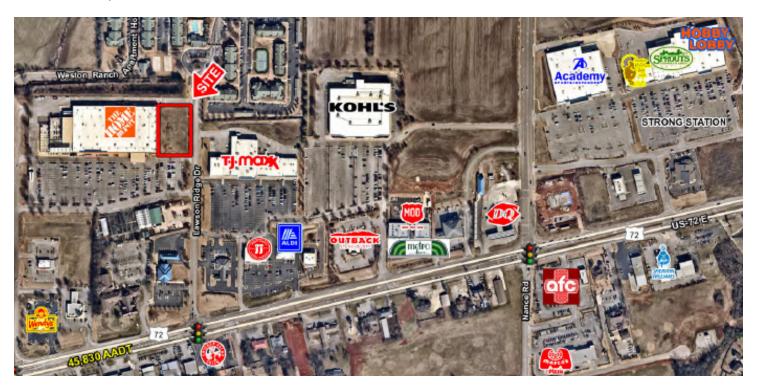

### LOCATION OVERVIEW

One Acre parcel located next to Home Depot on Well traveled Highway 72.

## PROPERTY HIGHLIGHTS

- Anchored development parcel.
- High traffic count on Highway 72 of 45,830 AADT.
- Area retailers include: TJ Maxx, Kohl's, Publix, Staples, Academy Sports, and Hobby Lobby.
- Center access via two traffic signals.
- One of the fastest growing markets in Alabama.