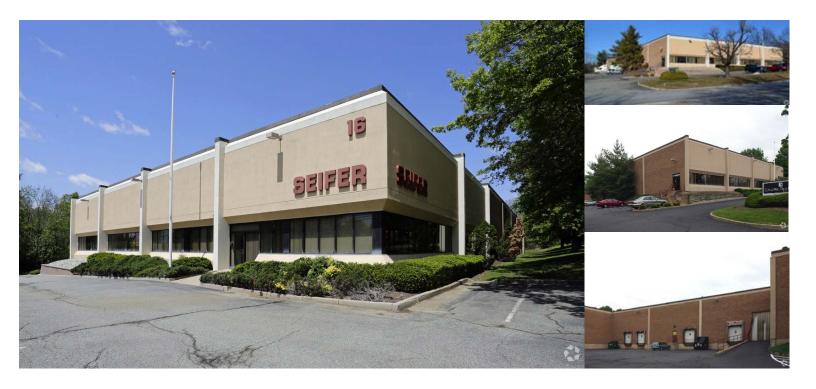

## Industrial/Showroom for Lease

16 Old Bloomfield Ave Pine Brook, NJ 07058

±17,000 - 22,000 SF

## **Space Summary**

Warehouse, Distribution and Showroom facility conveniently located near Routes 287, 80, 46 & 280. Showroom can be leased independently or in combination with warehouse.

| Available Square Feet | ±22,000 SF     |
|-----------------------|----------------|
| Warehouse             | ±17,000 SF     |
| Showroom/Office       | ±5,000/To Suit |
| Ceiling               | 24'            |
| Power                 | Ample          |
| Loading               | 2 TG           |