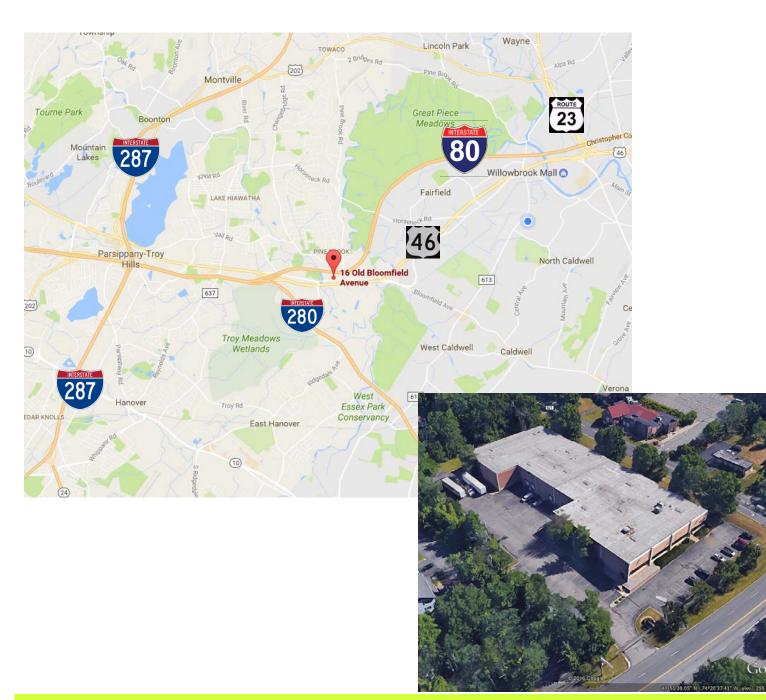

## **Space Summary**

Warehouse, Distribution and Showroom facility conveniently located near Routes 287, 80, 46 & 280. Showroom can be leased independently or in combination with warehouse.

| Available Square Feet | ±22,000 SF     |
|-----------------------|----------------|
| Warehouse             | ±17,000 SF     |
| Showroom/Office       | ±5,000/To Suit |
| Ceiling               | 24'            |
| Power                 | Ample          |
| Loading               | 2 TG           |