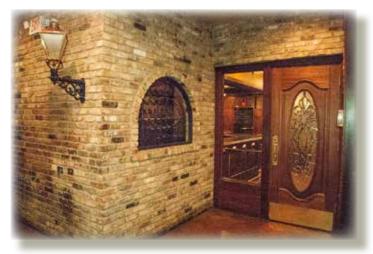

**Restaurant or Medical Office** 

3801 50th St. for Lease

Property Description • This spacious former Lubbock landmark Restaurant includes a large beautifully furnished lounge/bar with fireplace. 14 antique stained glass hanging fixtures as well as numerous handblown glass fixtures. Large Kitchen includes prep/washing tables as well as a 23' vent hood. Adjacent and connected Suite (Memphis Room), has programmable lighting, granite bar, a wine cabinet and is perfect for small events or meetings.