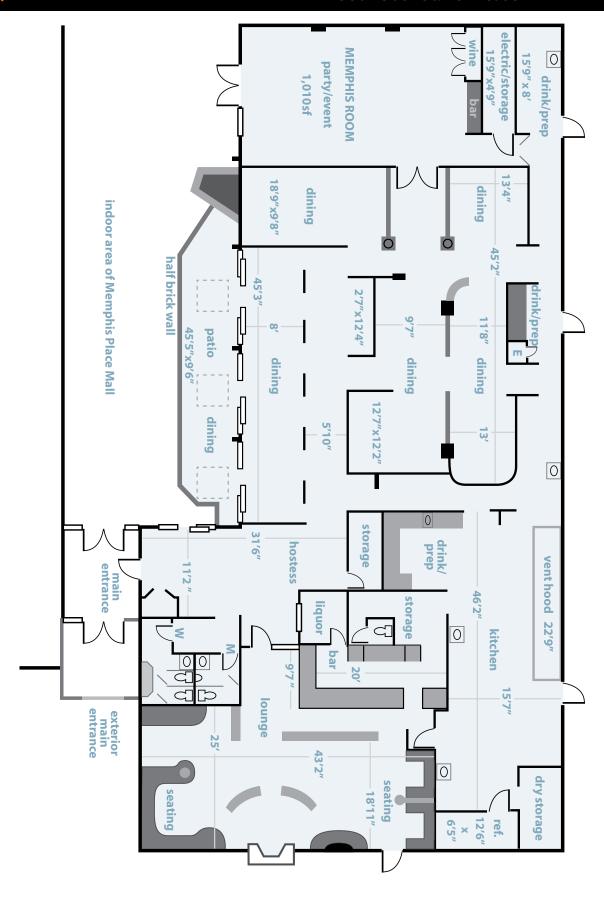

**Restaurant or Medical Office** 

3801 50th St. for Lease

Property Description • This spacious former Lubbock landmark Restaurant includes a large beautifully furnished lounge/bar with fireplace. 14 antique stained glass hanging fixtures as well as numerous handblown glass fixtures. Large Kitchen includes prep/washing tables as well as a 23' vent hood. Adjacent and connected Suite (Memphis Room), has programmable lighting, granite bar, a wine cabinet and is perfect for small events or meetings.