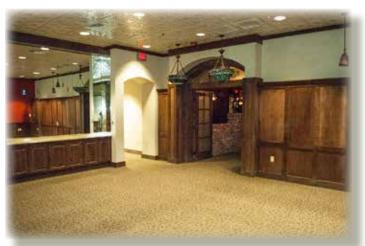

**Restaurant or Medical Office** 

3801 50th St. for Lease

Property Description • This spacious former Lubbock landmark Restaurant includes a large beautifully furnished lounge/bar with fireplace. 14 antique stained glass hanging fixtures as well as numerous handblown glass fixtures. Large Kitchen includes prep/washing tables as well as a 23' vent hood. Adjacent and connected Suite (Memphis Room), has programmable lighting, granite bar, a wine cabinet and is perfect for small events or meetings.