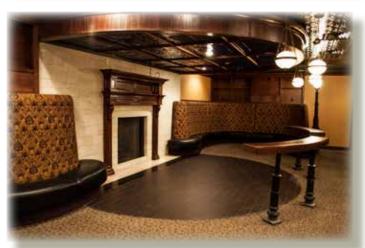

**Restaurant or Medical Office** 

3801 50th St. for Lease

Property Description • This spacious former Lubbock landmark Restaurant includes a large beautifully furnished lounge/bar with fireplace. 14 antique stained glass hanging fixtures as well as numerous handblown glass fixtures. Large Kitchen includes prep/washing tables as well as a 23' vent hood. Adjacent and connected Suite (Memphis Room), has programmable lighting, granite bar, a wine cabinet and is perfect for small events or meetings.