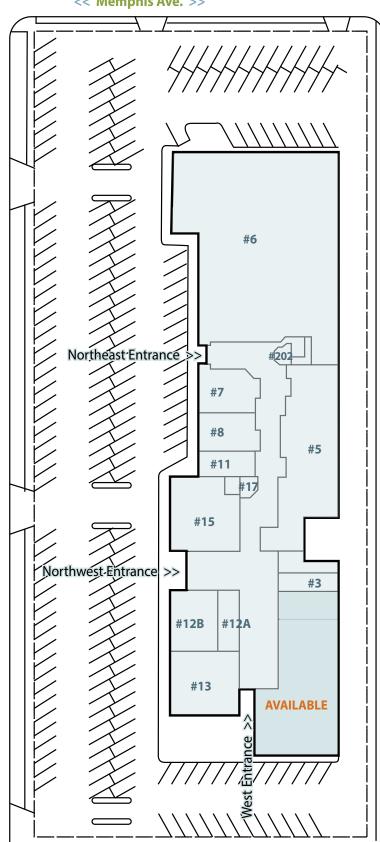

lle Dentistry.

**Location Description** • Daily traffic count 41,000 cars. Located at the intersection of 50th St. and Memphis Avenue between Quaker and Indiana.

#### **Contact:**

Randy Egenbacher, CCIM • Tate Martin 806.771.0003 • 806.792.1861 fax randy@ereproperties.com • tate@ereproperties.com see pages 2 - 6 for site plan, floor plans and photos



randy@ereproperties.com 806.786.3420

Disclaimer: The information contained herein has been obtained from sources believed reliable. However, Egenbacher Real Estate and/or its Agents have not verified it and make no guarantee, warranty or representation about it. The price, terms and the information contained herein are subject to change, and the Property is subject to be withdrawn from the market without notice.

### << Memphis Ave. >>



<< 50th Street >>

# Demographics

| 1 Mile Radius |        |
|---------------|--------|
| Population    | 15,649 |

Average HH Income \$66,037

## 3 Mile Radius

**Population** 126,707 Average HH Income \$69,491

### 5 Mile Radius

**Population** 243,639 Average HH Income \$69,378

**(Z**