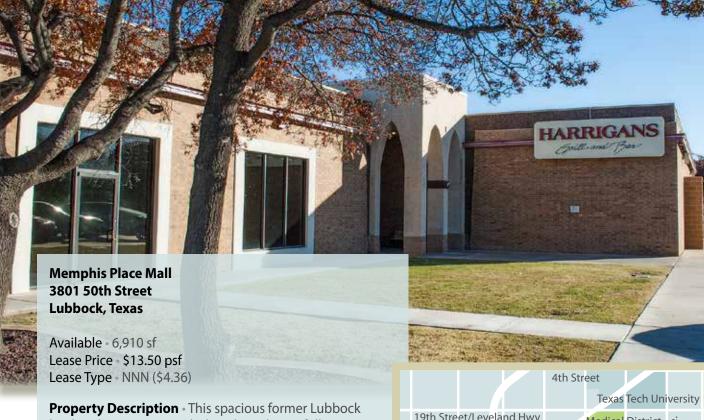

**Restaurant or Medical Office** 

3801 50th St. for Lease

Property Description • This spacious former Lubbock landmark Restaurant includes a large beautifully furnished lounge/bar with fireplace. 14 antique stained glass hanging fixtures as well as numerous handblown glass fixtures. Large Kitchen includes prep/washing tables as well as a 23' vent hood. Adjacent and connected Suite (Memphis Room), has programmable lighting, granite bar, a wine cabinet and is perfect for small events or meetings.

**Location Description** • Daily traffic count 41,000 cars. Located at the intersection of 50th St. and Memphis Avenue between Quaker and Indiana.

#### **Contact:**

Randy Egenbacher, CCIM • Tate Martin 806.771.0003 • 806.792.1861 fax randy@ereproperties.com • tate@ereproperties.com see pages 2 - 6 for site plan, floor plans and photos

randy@ereproperties.com 806.786.3420