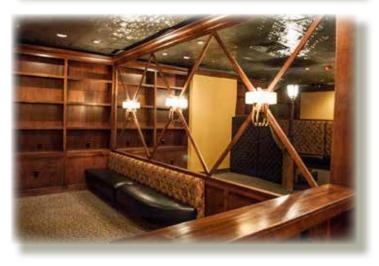

**Restaurant or Medical Office** 

3801 50th St. for Lease

Property Description • This spacious former Lubbock landmark Restaurant includes a large beautifully furnished lounge/bar with fireplace. 14 antique stained glass hanging fixtures as well as numerous handblown glass fixtures. Large Kitchen includes prep/washing tables as well as a 23' vent hood. Adjacent and connected Suite (Memphis Room), has programmable lighting, granite bar, a wine cabinet and is perfect for small events or meetings.