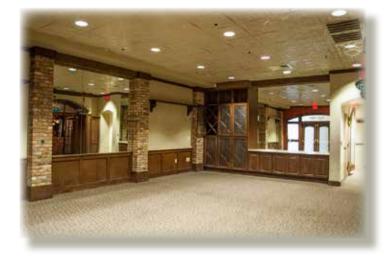

**Restaurant or Medical Office** 

3801 50th St. for Lease

Property Description • This spacious former Lubbock landmark Restaurant includes a large beautifully furnished lounge/bar with fireplace. 14 antique stained glass hanging fixtures as well as numerous handblown glass fixtures. Large Kitchen includes prep/washing tables as well as a 23' vent hood. Adjacent and connected Suite (Memphis Room), has programmable lighting, granite bar, a wine cabinet and is perfect for small events or meetings.