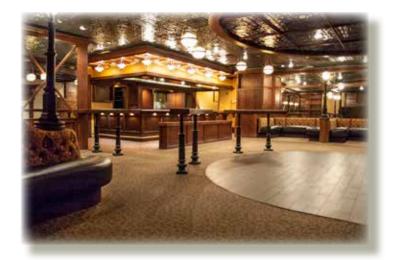

**Restaurant or Medical Office** 

3801 50th St. for Lease

Property Description • This spacious former Lubbock landmark Restaurant includes a large beautifully furnished lounge/bar with fireplace. 14 antique stained glass hanging fixtures as well as numerous handblown glass fixtures. Large Kitchen includes prep/washing tables as well as a 23' vent hood. Adjacent and connected Suite (Memphis Room), has programmable lighting, granite bar, a wine cabinet and is perfect for small events or meetings.