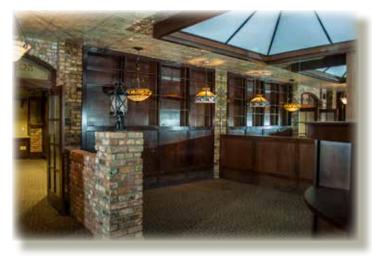

**Restaurant or Medical Office** 

3801 50th St. for Lease

Property Description • This spacious former Lubbock landmark Restaurant includes a large beautifully furnished lounge/bar with fireplace. 14 antique stained glass hanging fixtures as well as numerous handblown glass fixtures. Large Kitchen includes prep/washing tables as well as a 23' vent hood. Adjacent and connected Suite (Memphis Room), has programmable lighting, granite bar, a wine cabinet and is perfect for small events or meetings.