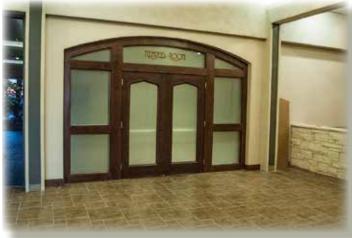

**Restaurant or Medical Office** 

3801 50th St. for Lease

Property Description • This spacious former Lubbock landmark Restaurant includes a large beautifully furnished lounge/bar with fireplace. 14 antique stained glass hanging fixtures as well as numerous handblown glass fixtures. Large Kitchen includes prep/washing tables as well as a 23' vent hood. Adjacent and connected Suite (Memphis Room), has programmable lighting, granite bar, a wine cabinet and is perfect for small events or meetings.