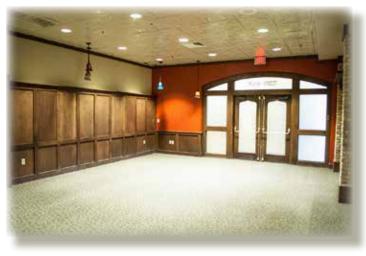

**Restaurant or Medical Office** 

3801 50th St. for Lease

Property Description • This spacious former Lubbock landmark Restaurant includes a large beautifully furnished lounge/bar with fireplace. 14 antique stained glass hanging fixtures as well as numerous handblown glass fixtures. Large Kitchen includes prep/washing tables as well as a 23' vent hood. Adjacent and connected Suite (Memphis Room), has programmable lighting, granite bar, a wine cabinet and is perfect for small events or meetings.

This space could also accomodate a Medical Office. Tenants include Covenant's new 7,000 sq.ft. multispeciality clinic, Southwest Diagnostic Clinic, Rosa's Barber Shop, Dermasmooth and Abbeville Dentistry.