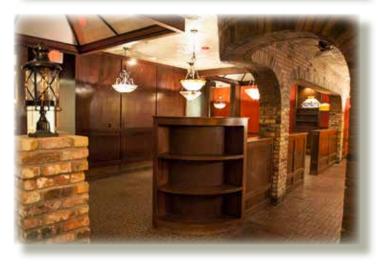

**Restaurant or Medical Office** 

3801 50th St. for Lease

Property Description • This spacious former Lubbock landmark Restaurant includes a large beautifully furnished lounge/bar with fireplace. 14 antique stained glass hanging fixtures as well as numerous handblown glass fixtures. Large Kitchen includes prep/washing tables as well as a 23' vent hood. Adjacent and connected Suite (Memphis Room), has programmable lighting, granite bar, a wine cabinet and is perfect for small events or meetings.