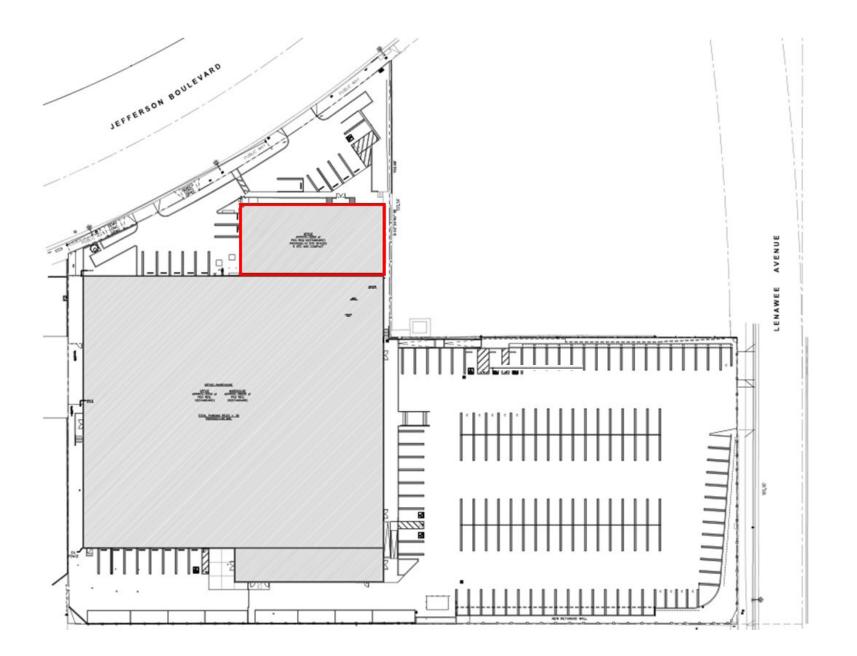

stainless steel</li> </ul> |  |
|   | TERM      | 5-10 Years                     |          |                                                                                                                                                               |  |
|   | OCCUPANCY | January 1, 2018                |          | appliances<br>- Conference Room                                                                                                                               |  |
|   | PARKING   | 3/ 1,000 SF at \$150/ space/ m | onth     | - Private On-Site Parking                                                                                                                                     |  |

### FIRST FLOOR



## FIRST FLOOR

8



AmmA)

#### SECOND FLOOR



# SECOND FLOOR











#### **NEARBY RESTAURANTS**



#### **NEARBY RESTAURANTS AND AMENITIES**





A DMISION OF

F Ronald Rader, SIOR 310.899.2743 rrader@leewestla.com



Alex Rivera 310.899.2742 arivera@leewestla.com



No warranty or representation is made to the accuracy of the foregoing information. Terms of sale or lease are subject to change or withdrawal without notice.