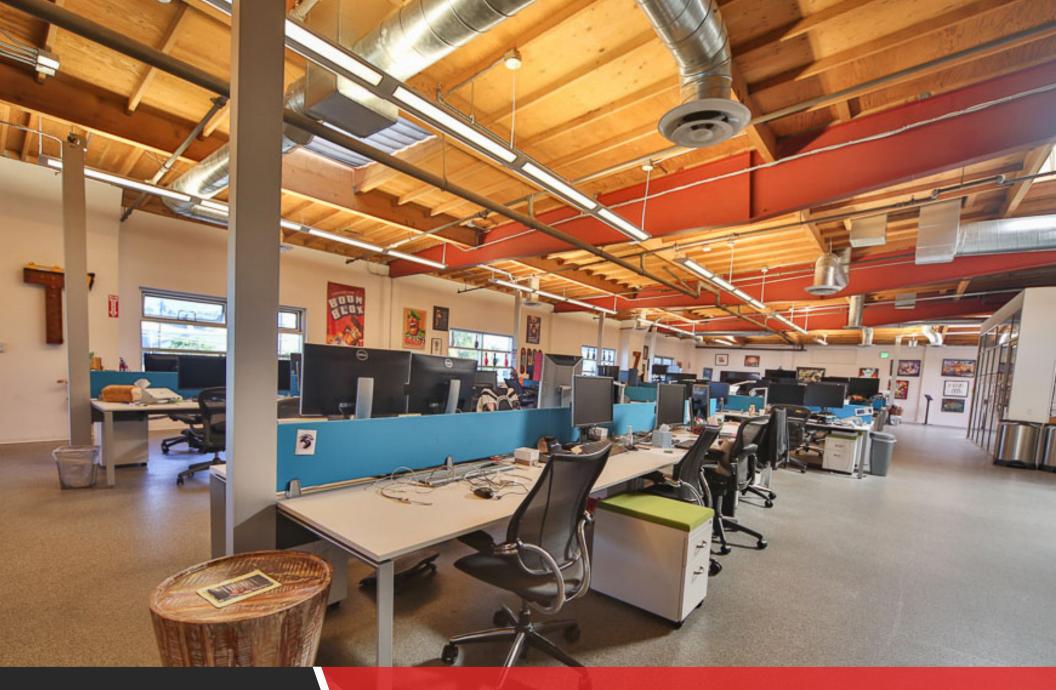

#### NEWLY REMODELED CREATIVE OFFICE FOR LEASE

5930 W. JEFFERSON BLVD, LOS ANGELES, CA 90016



| ł |           |                                |          |                                                                                                                                                               |  |
|---|-----------|--------------------------------|----------|---------------------------------------------------------------------------------------------------------------------------------------------------------------|--|
|   | PREMISES  | ±10,860 SF                     | FEATURES | - Freestanding<br>- Polished Concrete Floors                                                                                                                  |  |
|   | RENT      | \$4.25