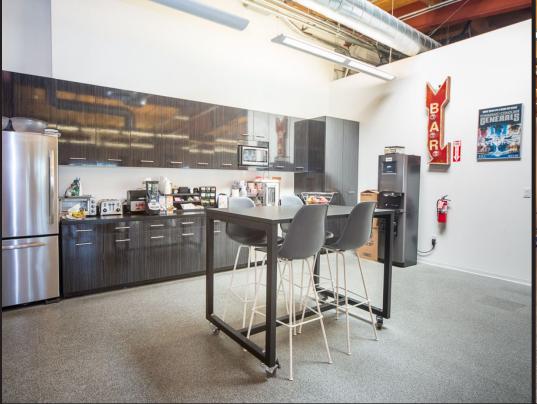

#### NEWLY REMODELED CREATIVE OFFICE FOR LEASE

5930 W. JEFFERSON BLVD, LOS ANGELES, CA 90016

| ł |           |                                |          |                                                                                                                                                               |  |
|---|-----------|--------------------------------|----------|---------------------------------------------------------------------------------------------------------------------------------------------------------------|--|
|   | PREMISES  | ±10,860 SF                     | FEATURES | - Freestanding<br>- Polished Concrete Floors                                                                                                                  |  |
|   | RENT      | \$4.25/ SF Modified Gross      |          | <ul> <li>High and Exposed Ceilings, Glass walls</li> <li>Natural Light</li> <li>Private breakout rooms</li> <li>Open Kitchens with stainless steel</li> </ul> |  |
|   | TERM      | 5-10 Years                     |          |                                                                                                                                                               |  |
|   | OCCUPANCY | January 1, 2018                |          | appliances<br>- Conference Room                                                                                                                               |  |
|   | PARKING   | 3/ 1,000 SF at \$150/ space/ m | onth     | - Private On-Site Parking                                                                                                                                     |  |