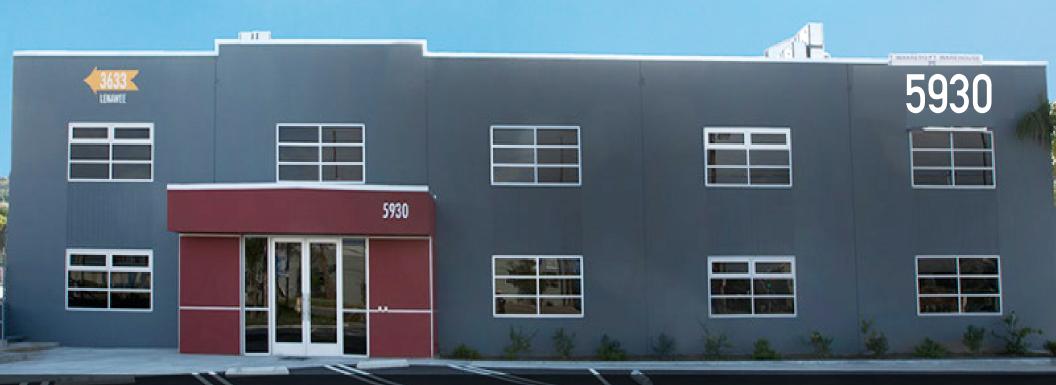

#### NEWLY REMODELED CREATIVE OFFICE FOR LEASE

5930 W. JEFFERSON BLVD, LOS ANGELES, CA 90016

| ł |           |                                |          |                                                                                                                                                               |  |
|---|-----------|--------------------------------|----------|---------------------------------------------------------------------------------------------------------------------------------------------------------------|--|
|   | PREMISES  | ±10,860 SF                     | FEATURES | - Freestanding<br>- Polished Concrete Floors                                                                                                                  |  |
|   | RENT      | \$4.25/ SF Modified Gross      |          | <ul> <li>High and Exposed Ceilings, Glass walls</li> <li>Natural Light</li> <li>Private breakout rooms</li> <li>Open Kitchens with stainless steel</li> </ul> |  |
|   | TERM      | 5-10 Years                     |          |                                                                                                                                                               |  |
|   | OCCUPANCY | January 1, 2018                |          | appliances<br>- Conference Room                                                                                                                               |  |
|   | PARKING   | 3/ 1,000 SF at \$150/ space/ m | onth     | - Private On-Site Parking                                                                                                                                     |  |