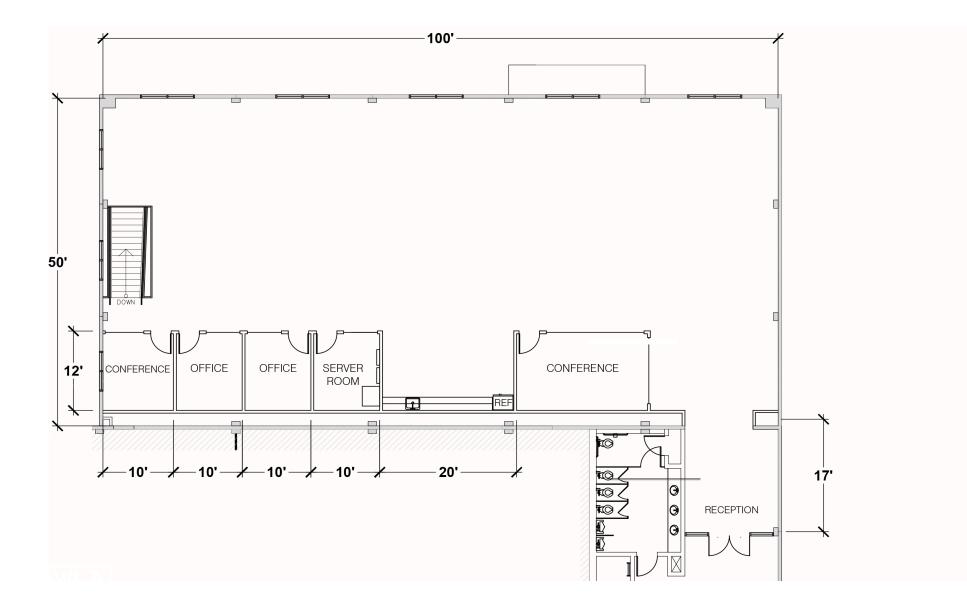

i> <li>Open Kitchens with stainless steel</li> </ul> |  |
|   | TERM      | 5-10 Years                     |          |                                                                                                                                                               |  |
|   | OCCUPANCY | January 1, 2018                |          | appliances<br>- Conference Room                                                                                                                               |  |
|   | PARKING   | 3/ 1,000 SF at \$150/ space/ m | onth     | - Private On-Site Parking                                                                                                                                     |  |

### FIRST FLOOR



## FIRST FLOOR

8



AmmA)

#### SECOND FLOOR



# SECOND FLOOR











#### **NEARBY RESTAURANTS**



#### **NEARBY RESTAURANTS AND AMENITIES**





A DMISION OF

F Ronald Rader, SIOR 310.899.2743 rrader@leewestla.com



Alex Rivera 310.899.2742 arivera@leewestla.com



No warranty or representation is made to the accuracy of the foregoing information. Terms of sale or lease are subject to change or withdrawal without notice.