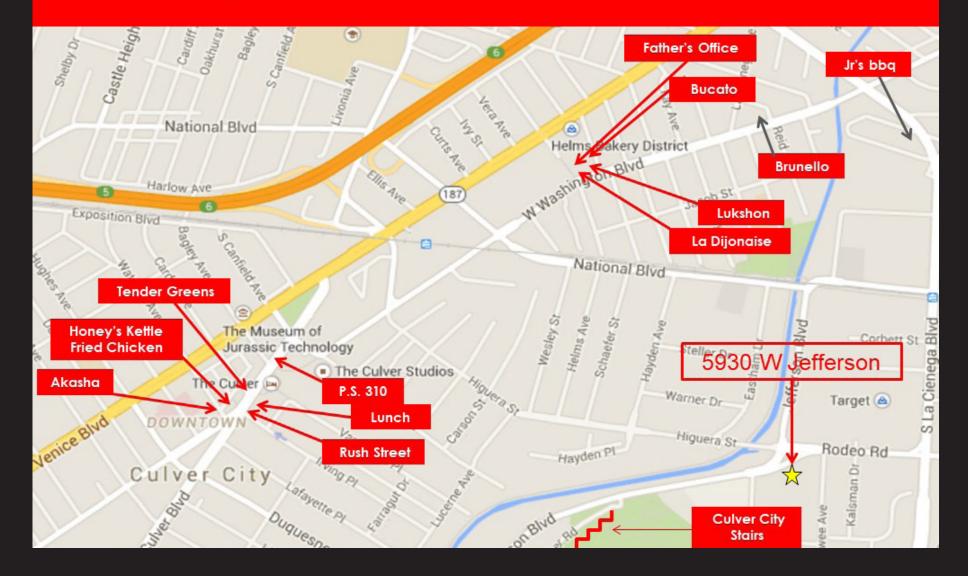

|   | TERM      | 5-10 Years                     |          |                                                                                                                                                               |  |
|   | OCCUPANCY | January 1, 2018                |          | appliances<br>- Conference Room                                                                                                                               |  |
|   | PARKING   | 3/ 1,000 SF at \$150/ space/ m | onth     | - Private On-Site Parking                                                                                                                                     |  |

### FIRST FLOOR



## FIRST FLOOR

8



AmmA)

#### SECOND FLOOR



# SECOND FLOOR











#### **NEARBY RESTAURANTS**



#### **NEARBY RESTAURANTS AND AMENITIES**





A DMISION OF

F Ronald Rader, SIOR 310.899.2743 rrader@leewestla.com



Alex Rivera 310.899.2742 arivera@leewestla.com



No warranty or representation is made to the accuracy of the foregoing information. Terms of sale or lease are subject to change or withdrawal without notice.