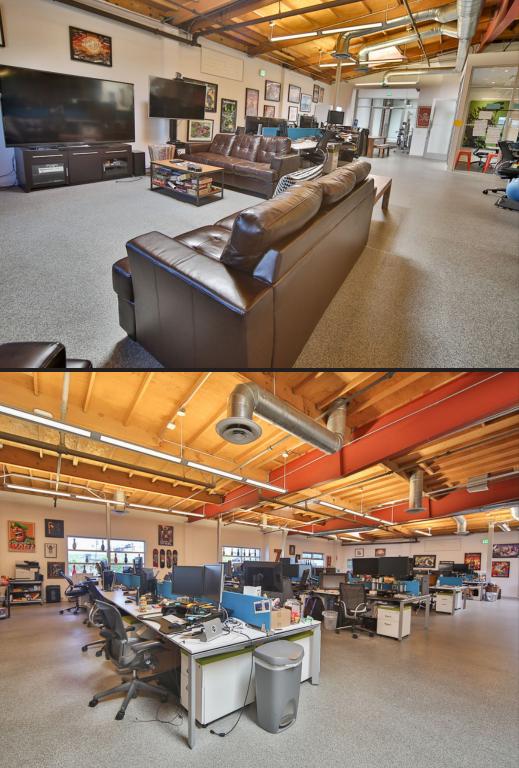

#### NEWLY REMODELED CREATIVE OFFICE FOR LEASE

5930 W. JEFFERSON BLVD, LOS ANGELES, CA 90016

| ł |           |                                |          |                                                                                                                                                               |  |
|---|-----------|--------------------------------|----------|---------------------------------------------------------------------------------------------------------------------------------------------------------------|--|
|   | PREMISES  | ±10,860 SF                     | FEATURES | - Freestanding<br>- Polished Concrete Floors                                                                                                                  |  |
|   | RENT      | \$4.25/ SF Modified Gross      |          | <ul> <li>High and Exposed Ceilings, Glass walls</li> <li>Natural Light</li> <li>Private breakout rooms</li> <li>Open Kitchens with stainless steel</li> </ul> |  |
|   | TERM      | 5-10 Years                     |          |                                                                                                                                                               |  |
|   | OCCUPANCY | January 1, 2018                |          | appliances<br>- Conference Room                                                                                                                               |  |
|   | PARKING   | 3/ 1,000 SF at \$150/ space/ m | onth     | - Private On-Site Parking                                                                                                                                     |  |