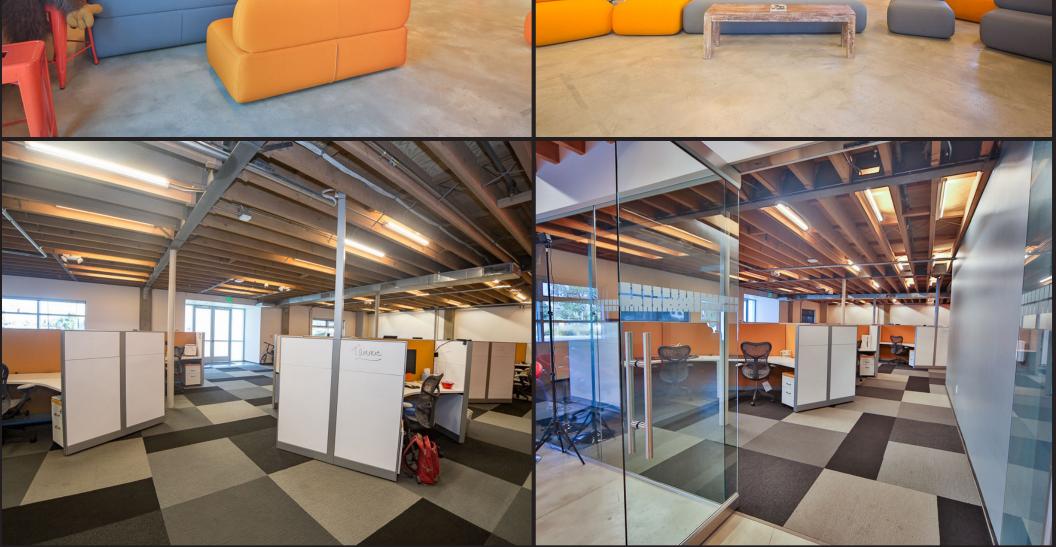

li>Private breakout rooms</li> <li>Open Kitchens with stainless steel</li> </ul> |  |
|   | TERM      | 5-10 Years                     |          |                                                                                                                                                               |  |
|   | OCCUPANCY | January 1, 2018                |          | appliances<br>- Conference Room                                                                                                                               |  |
|   | PARKING   | 3/ 1,000 SF at \$150/ space/ m | onth     | - Private On-Site Parking                                                                                                                                     |  |

### FIRST FLOOR



## FIRST FLOOR

8



AmmA)

#### SECOND FLOOR



# SECOND FLOOR











#### **NEARBY RESTAURANTS**



#### **NEARBY RESTAURANTS AND AMENITIES**





A DMISION OF

F Ronald Rader, SIOR 310.899.2743 rrader@leewestla.com



Alex Rivera 310.899.2742 arivera@leewestla.com



No warranty or representation is made to the accuracy of the foregoing information. Terms of sale or lease are subject to change or withdrawal without notice.