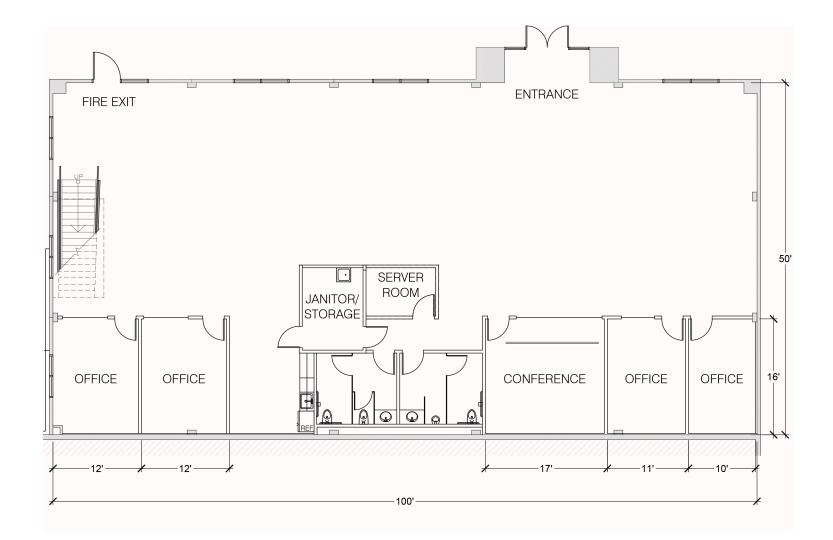

>Natural Light</li> <li>Private breakout rooms</li> <li>Open Kitchens with stainless steel</li> </ul> |  |
|   | TERM      | 5-10 Years                     |          |                                                                                                                                                               |  |
|   | OCCUPANCY | January 1, 2018                |          | appliances<br>- Conference Room                                                                                                                               |  |
|   | PARKING   | 3/ 1,000 SF at \$150/ space/ m | onth     | - Private On-Site Parking                                                                                                                                     |  |

### FIRST FLOOR



## FIRST FLOOR

8



AmmA)

#### SECOND FLOOR



# SECOND FLOOR











#### **NEARBY RESTAURANTS**



#### **NEARBY RESTAURANTS AND AMENITIES**





A DMISION OF

F Ronald Rader, SIOR 310.899.2743 rrader@leewestla.com



Alex Rivera 310.899.2742 arivera@leewestla.com



No warranty or representation is made to the accuracy of the foregoing information. Terms of sale or lease are subject to change or withdrawal without notice.