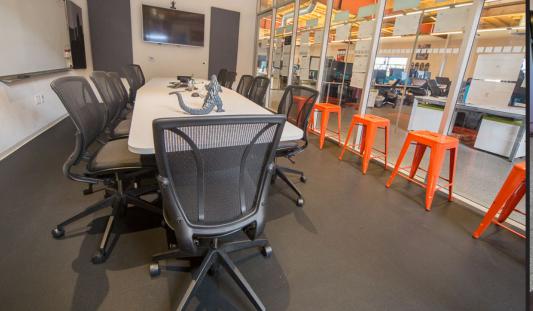

#### NEWLY REMODELED CREATIVE OFFICE FOR LEASE

5930 W. JEFFERSON BLVD, LOS ANGELES, CA 90016

| ł |           |                                |          |                                                                                                                                                               |  |
|---|-----------|--------------------------------|----------|---------------------------------------------------------------------------------------------------------------------------------------------------------------|--|
|   | PREMISES  | ±10,860 SF                     | FEATURES | - Freestanding<br>- Polished Concrete Floors                                                                                                                  |  |
|   | RENT      | \$4.25/ SF Modified Gross      |          | <ul> <li>High and Exposed Ceilings, Glass walls</li> <li>Natural Light</li> <li>Private breakout rooms</li> <li>Open Kitchens with stainless steel</li> </ul> |  |
|   | TERM      | 5-10 Years                     |          |                                                                                                                                                               |  |
|   | OCCUPANCY | January 1, 2018                |          | appliances<br>- Conference Room                                                                                                                               |  |
|   | PARKING   | 3/ 1,000 SF at \$150/ space/ m | onth     | - Private On-Site Parking                                                                                                                                     |  |