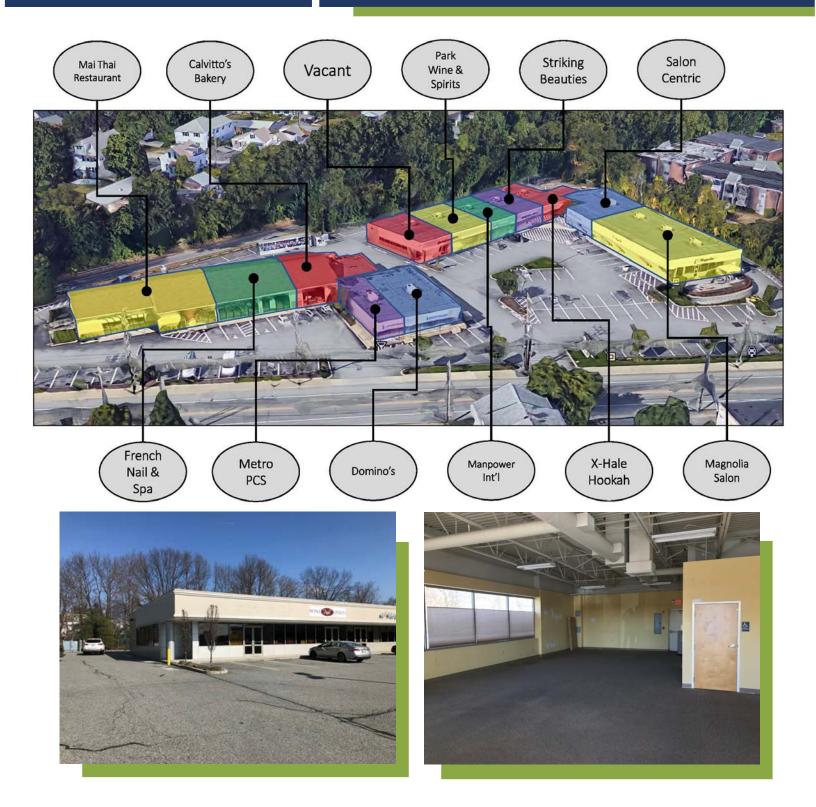

1375 Park Avenue – Cranston

## **PROJECT HIGHLIGHTS**

- Park Avenue Plaza Premier Plaza in the Market
- Major East-West Thoroughfare in Western Cranston
- Potential Professional Office Space, Financial Services, Restaurant, Wine Bar, Specialty Retail

### **PROPERTY SPECS**

- 1,364 SF of Retail / Office Space
- End Cap Unit with Lots of Windows
- Frontage on Park Avenue with Proximity to Reservoir, Atwood, Dyer and Budlong.