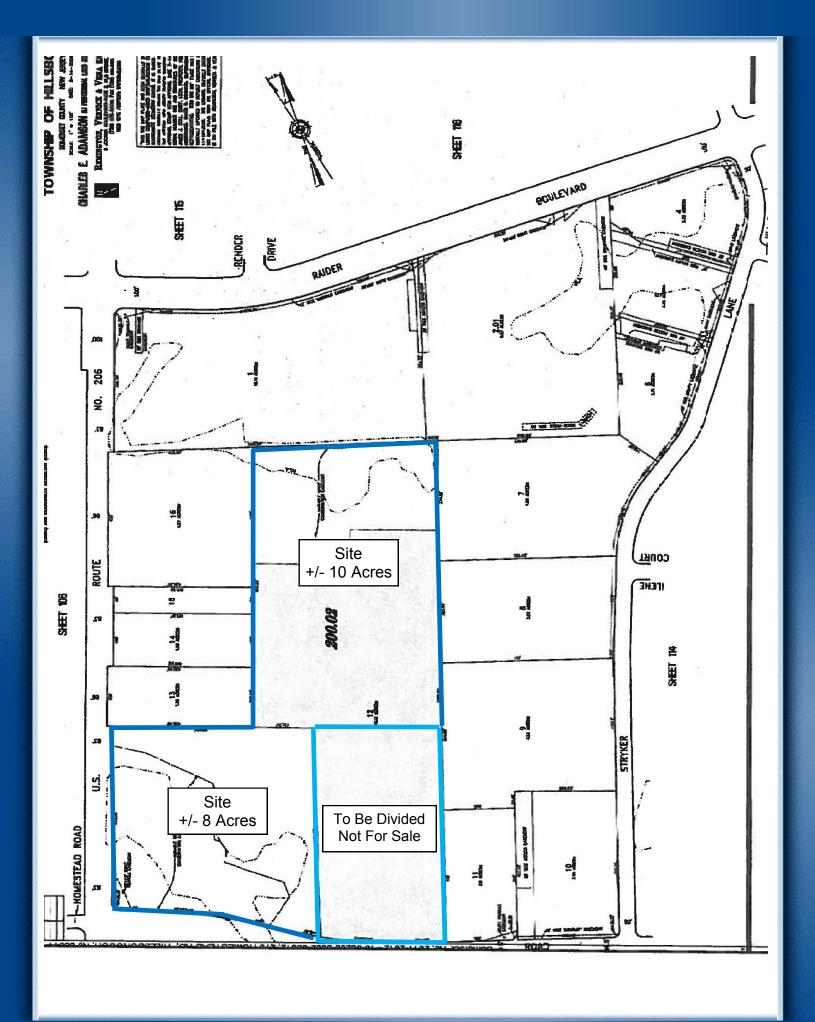

#### **SPECIFICATIONS**

**Zoning:** Light Industrial / Gateway Business 2

Lot Size: ± 18 Total Acres

To Be Subdivided – Currently 10 Acre

Site is One Block/Lot with

#279 Homestead Rd. 8 Acre Site is Separate Block/Lot with all Utilities

Electric/Water/Sewer Available at **Utilities:** 

Homestead Road and Route 206.

Miscellaneous: Current Use-Farmland

Taxes: **TBD Upon Subdivision** 

\$ 225,000/Per Usable Acre Sale Price: **TBD Upon Subdivision** 