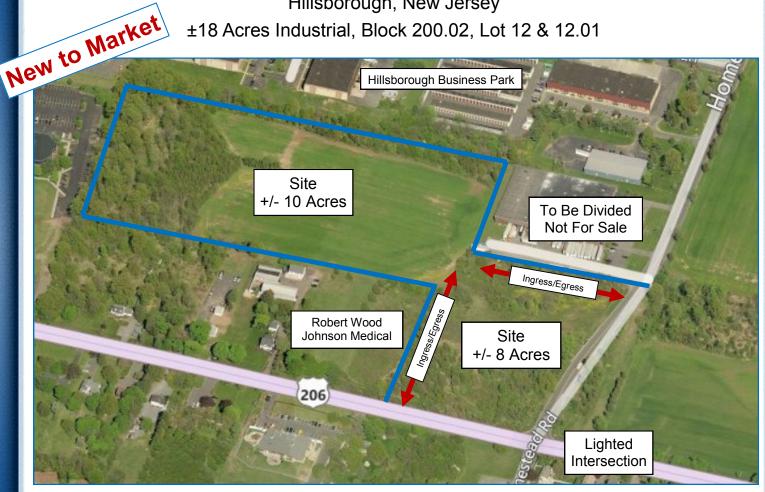

#### For Sale

Route 206 and Homestead Rd. / 279 Homestead Road Hillsborough, New Jersey

±18 Acres Industrial, Block 200.02, Lot 12 & 12.01

#### **SPECIFICATIONS**

**Zoning:** Light Industrial / Gateway Business 2

Lot Size: ± 18 Total Acres

To Be Subdivided – Currently 10 Acre

Site is One Block/Lot with

#279 Homestead Rd. 8 Acre Site is Separate Block/Lot with all Utilities

Electric/Water/Sewer Available at **Utilities:** 

Homestead Road and Route 206.

Miscellaneous: Current Use-Farmland

Taxes: **TBD Upon Subdivision** 

\$ 225,000/Per Usable Acre Sale Price: **TBD Upon Subdivision** 