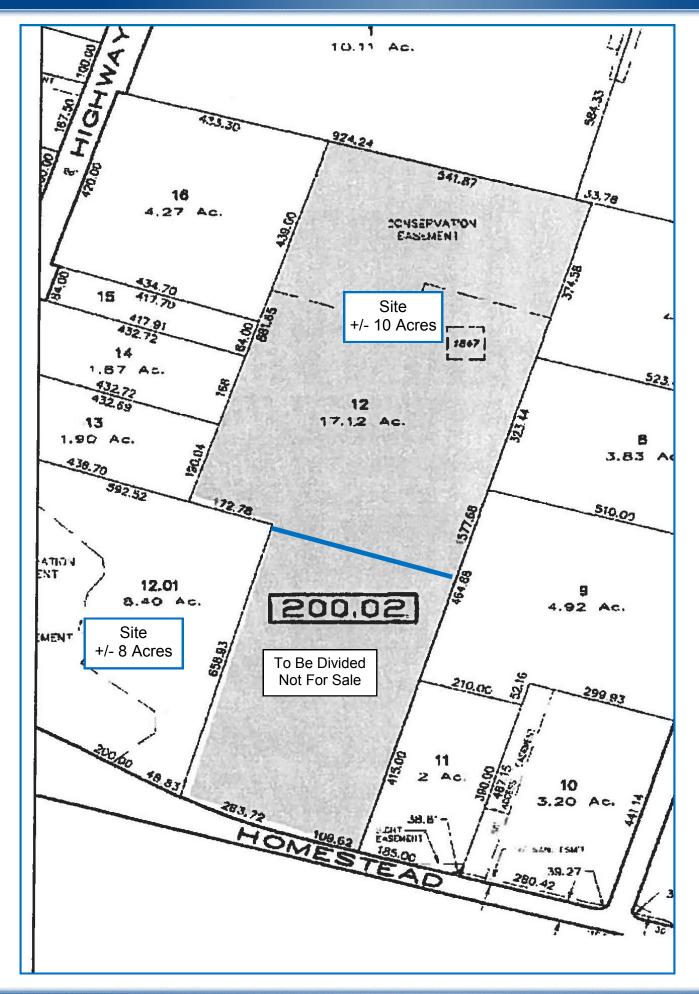

#### For Sale

Route 206 and Homestead Rd. / 279 Homestead Road Hillsborough, New Jersey

±18 Acres Industrial, Block 200.02, Lot 12 & 12.01

#### **SPECIFICATIONS**

**Zoning:** Light Industrial / Gateway Business 2

Lot Size: ± 18 Total Acres

To Be Subdivided – Currently 10 Acre

Site is One Block/Lot with

#279 Homestead Rd. 8 Acre Site is Separate Block/Lot with all Utilities

Electric/Water/Sewer Available at **Utilities:** 

Homestead Road and Route 206.

Miscellaneous: Current Use-Farmland

Taxes: **TBD Upon Subdivision** 

\$ 225,000/Per Usable Acre Sale Price: **TBD Upon Subdivision** 