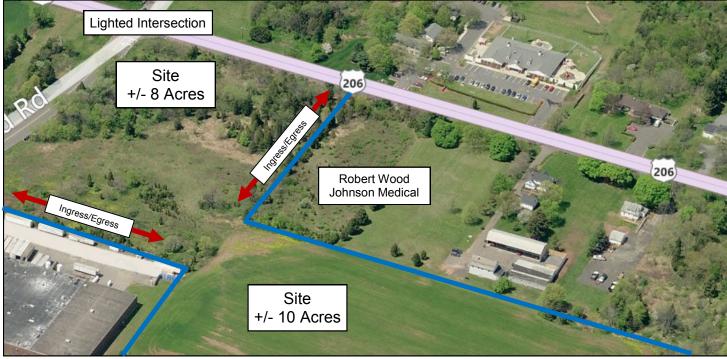

### **For Sale**

Route 206 and Homestead Rd. / 279 Homestead Road Hillsborough, New Jersey ±18 Acres Industrial, Block 200.02, Lot 12 & 12.01

#### **SPECIFICATIONS**

**Zoning:** Light Industrial / Gateway Business 2

Lot Size: ± 18 Total Acres

To Be Subdivided – Currently 10 Acre

Site is One Block/Lot with

#279 Homestead Rd. 8 Acre Site is Separate Block/Lot with all Utilities

Electric/Water/Sewer Available at **Utilities:** 

Homestead Road and Route 206.

Miscellaneous: Current Use-Farmland

Taxes: **TBD Upon Subdivision** 

\$ 225,000/Per Usable Acre Sale Price: **TBD Upon Subdivision** 