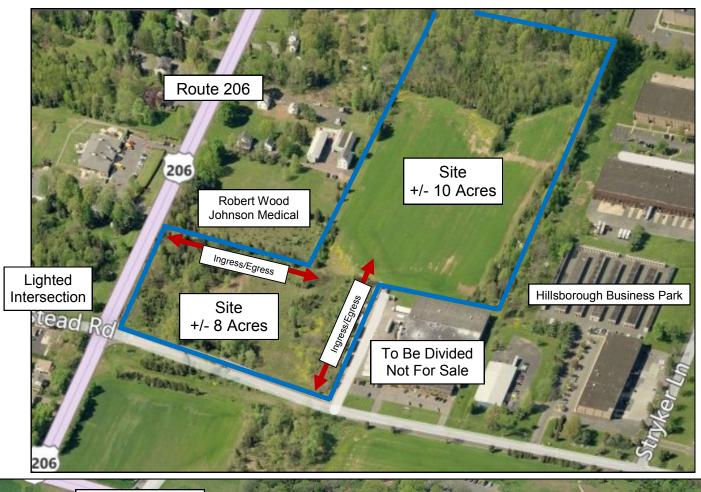

# **For Sale**

Route 206 and Homestead Rd. / 279 Homestead Road Hillsborough, New Jersey

±18 Acres Industrial, Block 200.02, Lot 12 & 12.01

#### **SPECIFICATIONS**

**Zoning:** Light Industrial / Gateway Business 2

Lot Size: ± 18 Total Acres

To Be Subdivided – Currently 10 Acre

Site is One Block/Lot with

#279 Homestead Rd. 8 Acre Site is Separate Block/Lot with all Utilities

Electric/Water/Sewer Available at **Utilities:** 

Homestead Road and Route 206.

Miscellaneous: Current Use-Farmland

Taxes: **TBD Upon Subdivision** 

\$ 225,000/Per Usable Acre Sale Price: **TBD Upon Subdivision** 