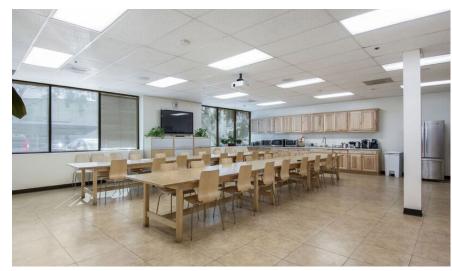

### **PROPERTY INFORMATION**

- + Corporate Headquarters Image
- + Extensive window line...attractively landscaped
- + Flexible Use Facility...Manufacturing, Warehouse, Flex R&D
- + Approximate 13,847 SF of Office Space
- + Elevator Served
- + LM Zoned
- + 1,250 Amps, 277-480V, 3 Phase Power
- + 22' Minimum Warehouse Clear Height
- + 137 Car Parking Spaces
- + Easy Ventura (101) Freeway Access
- + Numerous Nearby Amenities... Hotel, Restaurants, University