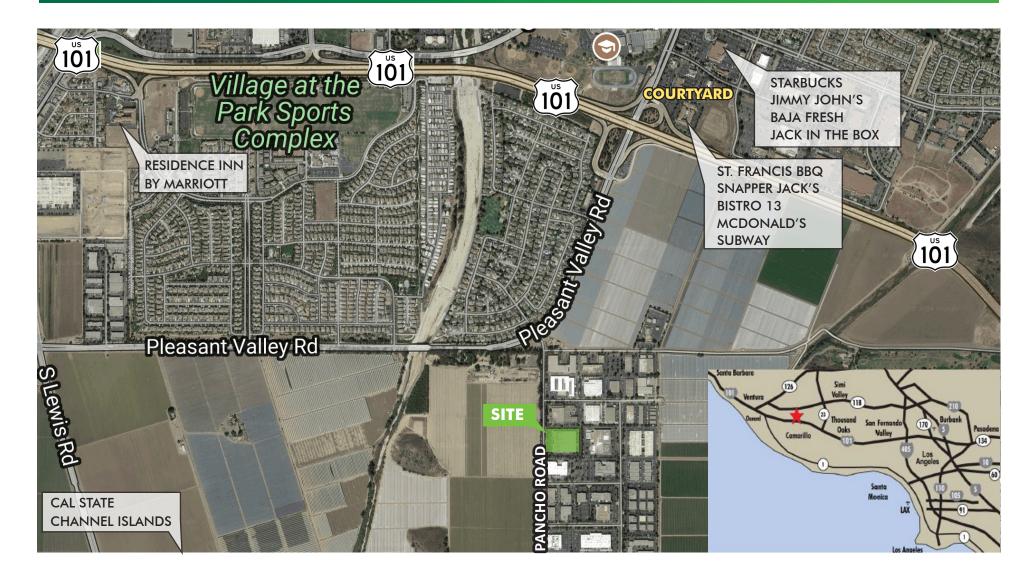

### **PROPERTY INFORMATION**

- + Corporate Headquarters Image
- + Extensive window line...attractively landscaped
- + Flexible Use Facility...Manufacturing, Warehouse, Flex R&D
- + Approximate 13,847 SF of Office Space
- + Elevator Served
- + LM Zoned
- + 1,250 Amps, 277-480V, 3 Phase Power
- + 22' Minimum Warehouse Clear Height
- + 137 Car Parking Spaces
- + Easy Ventura (101) Freeway Access
- + Numerous Nearby Amenities... Hotel, Restaurants, University