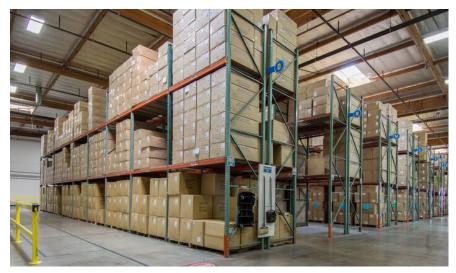

### **PROPERTY INFORMATION**

- + Corporate Headquarters Image
- + Extensive window line...attractively landscaped
- + Flexible Use Facility...Manufacturing, Warehouse, Flex R&D
- + Approximate 13,847 SF of Office Space
- + Elevator Served
- + LM Zoned
- + 1,250 Amps, 277-480V, 3 Phase Power
- + 22' Minimum Warehouse Clear Height
- + 137 Car Parking Spaces
- + Easy Ventura (101) Freeway Access
- + Numerous Nearby Amenities... Hotel, Restaurants, University