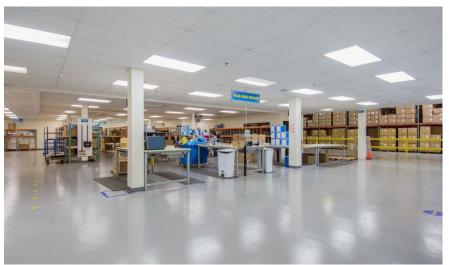

### **PROPERTY INFORMATION**

- + Corporate Headquarters Image
- + Extensive window line...attractively landscaped
- + Flexible Use Facility...Manufacturing, Warehouse, Flex R&D
- + Approximate 13,847 SF of Office Space
- + Elevator Served
- + LM Zoned
- + 1,250 Amps, 277-480V, 3 Phase Power
- + 22' Minimum Warehouse Clear Height
- + 137 Car Parking Spaces
- + Easy Ventura (101) Freeway Access
- + Numerous Nearby Amenities... Hotel, Restaurants, University