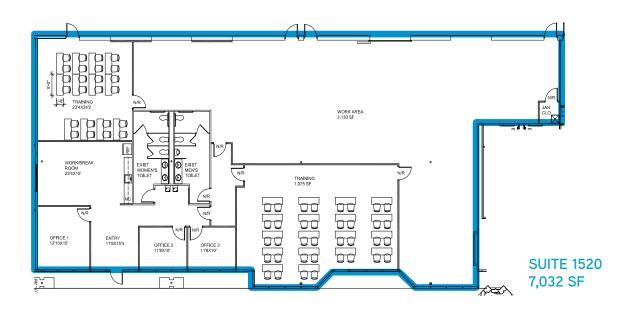

## **FEATURES**

- 54,194 SF on 5.262 acres
- 3,208 SF 7,032 SF available
- 13'8-15'4 ceiling height to deck
- 277/480 volt, 1600 amp electrical service
- Recent landscaping and common area improvements
- 3.3 parking spaces per every 1,000 SF
- Zoned O-S