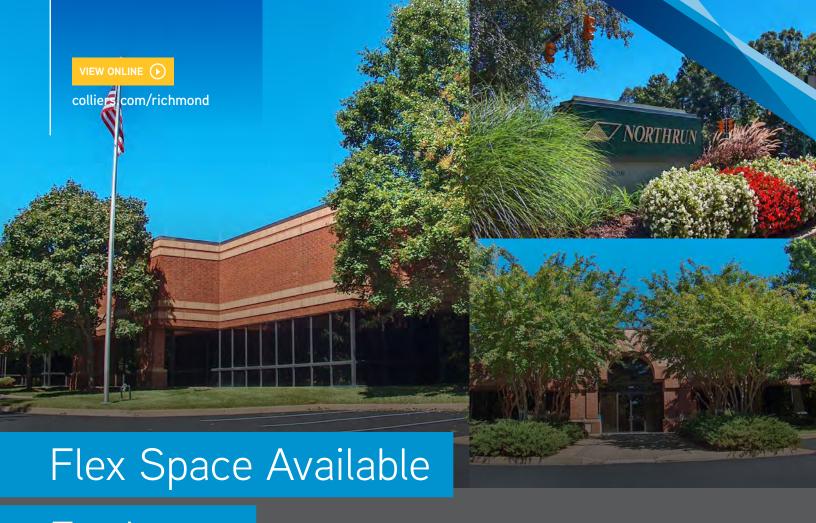

# For Lease

FOR LEASE | NORTH RUN III 1504 E Parham Rd, Richmond | VA

## **FEATURES**

- 54,194 SF on 5.262 acres
- 3,208 SF 7,032 SF available
- 13'8-15'4 ceiling height to deck
- 277/480 volt, 1600 amp electrical service
- Recent landscaping and common area improvements
- 3.3 parking spaces per every 1,000 SF
- Zoned O-S

- Drive-in loading
- On-site maintenance
- Apple Spice Junction, a full service eatery and caterer, on-site
- Conveniently located on Parham Road, just off I-95 with easy access to I-95, I-295 & I-64
- Lease rate: \$10.25 PSF