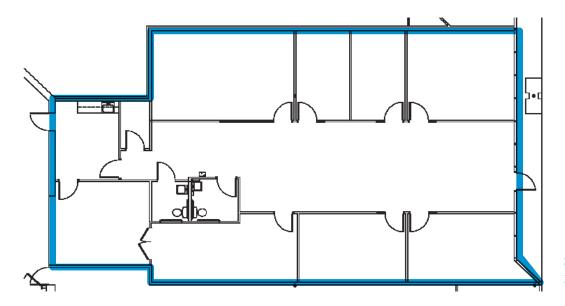

- 54,194 SF on 5.262 acres
- 3,208 SF 7,032 SF available
- 13'8-15'4 ceiling height to deck
- 277/480 volt, 1600 amp electrical service
- Recent landscaping and common area improvements
- 3.3 parking spaces per every 1,000 SF
- Zoned O-S

- Drive-in loading
- On-site maintenance
- Apple Spice Junction, a full service eatery and caterer, on-site
- Conveniently located on Parham Road, just off I-95 with easy access to I-95, I-295 & I-64
- Lease rate: \$10.25 PSF



David Wilkins

Senior Vice President +1 804 267 7238 david wilkins@colliers.com Joe Marchetti

Managing Director +1 804 267 7242 ioe marchetti@colliers.com Colliers International 6641 W Broad St | Suite 101 Richmond, VA 23230 P: +1 804 320 5500 F: +1 804 320 4839

## FOR LEASE | NORTH RUN III

# 1504 E Parham Rd, Richmond | VA



SUITE 1508 3,208 SF AVAILABLE





# colliers.com/richmond

### Contact us:

**David Wilkins** 

Senior Vice President +1 804 267 7238 david.wilkins@colliers.com

#### Joe Marchetti

Managing Director +1 804 267 7242 joe.marchetti@colliers.com



## FOR LEASE | 1504 E PARHAM RD, RICHMOND | VA





# colliers.com/richmond

Contact us:

## David Wilkins

Senior Vice President +1 804 267 7238 david.wilkins@colliers.com

## Joe Marchetti

Managing Director +1 804 267 7242 joe.marchetti@colliers.com

Colliers International | 6641 W Broad St | Suite 101 | Richmond, VA 23230

P: +1 804 320 5500 | F: +1 804 320 4839

This document has been prepared by Colliers International for advertising and general information only. Colliers International makes no guarantees, representations or warranties of