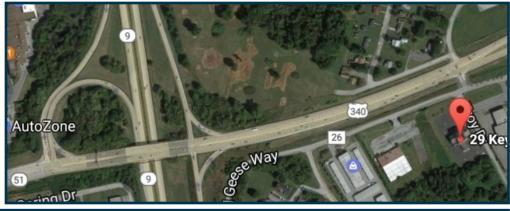

## Class A Office Space For Lease 29 Keyes Ferry Road | Charles Town, WV

| tentive<br>no at<br>aces | Forming Springs Rd | Ead 29 Kg |
|--------------------------|--------------------|-----------|
| Hollywood Dr             | 5                  |           |

## FOR LEASE - \$12/SF

- Up to 8,000 SF Available
- Located in BB & T Bank Building
- Great high traffic location
- Parking
- MLS# JF9843455