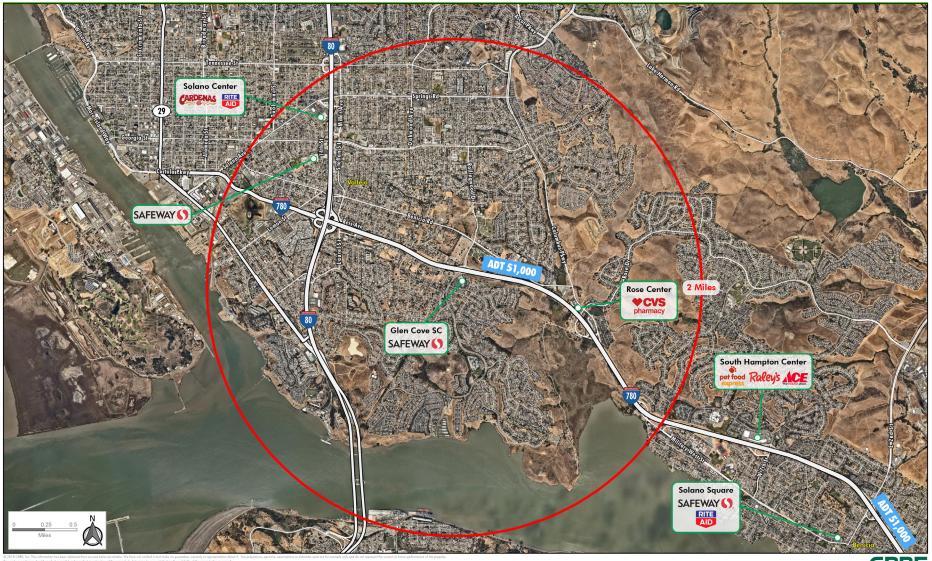

#### TRAFFIC COUNT

**I-780 @ Glen Cove** 56,000 ADT (2014)

© 2018 CBRE, Inc. All rights reserved. This information has been obtained from sources believed reliable, but has not been verified for accuracy or completeness. You should conduct a careful, independent investigation of the property and verify all information. Any reliance on this information is solely at your own risk. CBRE and the CBRE logo are service marks of CBRE, Inc. All other marks displayed on this document are the property of their respective owners. Photos herein are the property of their respective owners. Use of these images without the express written consent of the owner is prohibited.