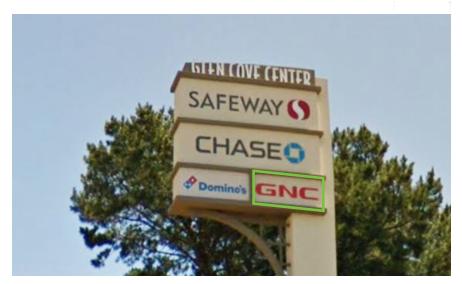

### PROJECT HIGHLIGHTS

- + ±2,085 SF ground floor retail space
- + Pylon signage available
- + Easy access off I-780 with strong visibility
- + Anchored by high volume Safeway
- + Residential neighborhood with healthy demographics
- + Food uses allowed

## Glen Cove Shopping Center

VALLEJO, CA

| #   | TENANTS               |
|-----|-----------------------|
| 100 | Chase Bank            |
| 108 | TIPP Realty           |
| 114 | Yo Sushi              |
| 122 | Safeway               |
| 128 | ±2,085 SF AVAILABLE   |
| 134 | J's Garden Restaurant |
| 140 | Glen Cove Dental      |
| 146 | Domino's Pizza        |
| 152 | Country Club Cleaners |
| 158 | Devyn's Salon & Spa   |
| 164 | The UPS Store         |
| 170 | Subway                |
|     |                       |