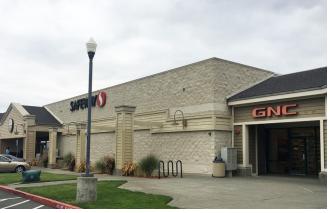

### PROJECT HIGHLIGHTS

- + ±2,085 SF ground floor retail space
- + Pylon signage available
- + Easy access off I-780 with strong visibility
- + Anchored by high volume Safeway
- + Residential neighborhood with healthy demographics
- + Food uses allowed

## Glen Cove Shopping Center

VALLEJO, CA

| #   | TENANTS               |
|-----|-----------------------|
| 100 | Chase Bank            |
| 108 | TIPP Realty           |
| 114 | Yo Sushi              |
| 122 | Safeway               |
| 128 | ±2,085 SF AVAILABLE   |
| 134 | J's Garden Restaurant |
| 140 | Glen Cove Dental      |
| 146 | Domino's Pizza        |
| 152 | Country Club Cleaners |
| 158 | Devyn's Salon & Spa   |
| 164 | The UPS Store         |
| 170 | Subway                |
|     |                       |