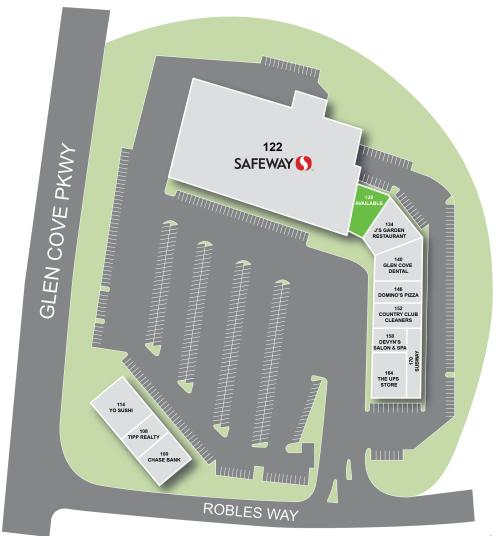

## Glen Cove Shopping Center

VALLEJO, CA

| #   | TENANTS               |
|-----|-----------------------|
| 100 | Chase Bank            |
| 108 | TIPP Realty           |
| 114 | Yo Sushi              |
| 122 | Safeway               |
| 128 | ±2,085 SF AVAILABLE   |
| 134 | J's Garden Restaurant |
| 140 | Glen Cove Dental      |
| 146 | Domino's Pizza        |
| 152 | Country Club Cleaners |
| 158 | Devyn's Salon & Spa   |
| 164 | The UPS Store         |
| 170 | Subway                |
|     |                       |