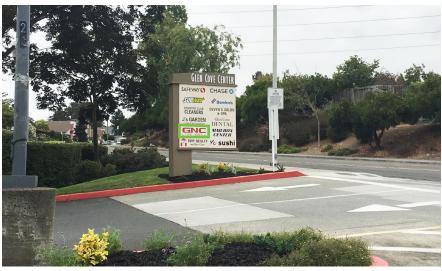

±2,085 SF SHOP SPACE AVAILABLE

### PROJECT HIGHLIGHTS

- + ±2,085 SF ground floor retail space
- + Pylon signage available
- + Easy access off I-780 with strong visibility
- + Anchored by high volume Safeway
- + Residential neighborhood with healthy demographics
- + Food uses allowed