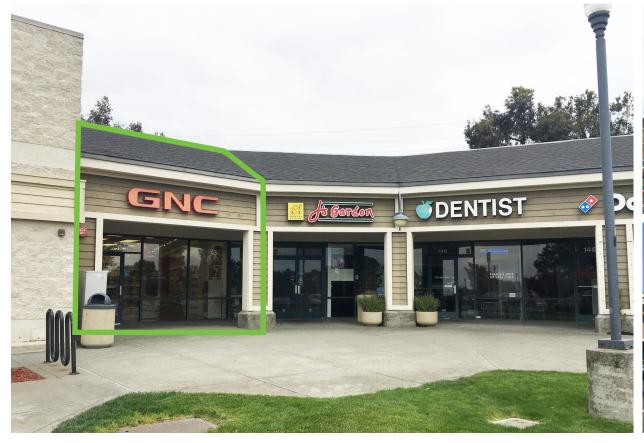

±2,085 SF SHOP SPACE AVAILABLE

### PROJECT HIGHLIGHTS

- + ±2,085 SF ground floor retail space
- + Pylon signage available
- + Easy access off I-780 with strong visibility
- + Anchored by high volume Safeway
- + Residential neighborhood with healthy demographics
- + Food uses allowed

## Glen Cove Shopping Center

VALLEJO, CA

| #   | TENANTS               |
|-----|-----------------------|
| 100 | Chase Bank            |
| 108 | TIPP Realty           |
| 114 | Yo Sushi              |
| 122 | Safeway               |
| 128 | ±2,085 SF AVAILABLE   |
| 134 | J's Garden Restaurant |
| 140 | Glen Cove Dental      |
| 146 | Domino's Pizza        |
| 152 | Country Club Cleaners |
| 158 | Devyn's Salon & Spa   |
| 164 | The UPS Store         |
| 170 | Subway                |
|     |                       |