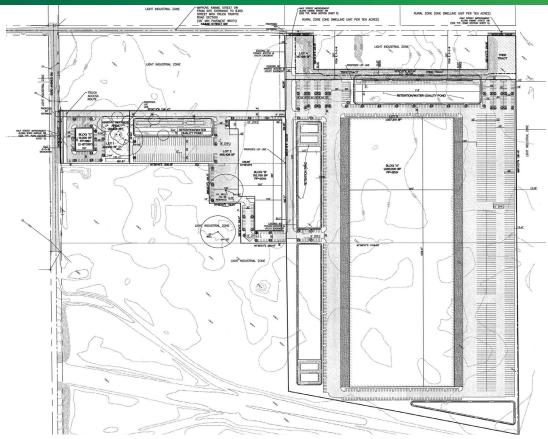

#### **PROPERTY INFORMATION**

- + Site Size: ±31.29 acres
- + Parcel #1272 11 30000
- + Zoning:Light Industrial
- + Price:\$4.50 PSF
- + Utilites:
  - Electric: Puget Sound Energy
  - Gas: Puget Sound Energy
  - Water: City of Tumwater
  - Sewer: City of Tumwater

- + I-5 frontage and visibility
- + Adjoining ±48 acres available, call for more information
- + Access to Kimmie Street Southwest
- + Close freeway access
- + Adjoining ±48 acres available with ability to do a 1 million SF building