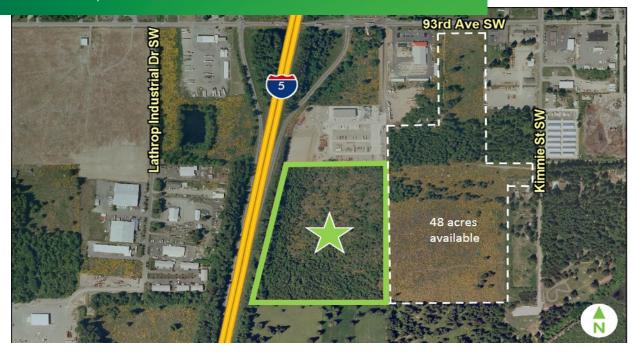

# ±31.29 ACRES OF I-5 FRONTAGE

TUMWATER, WASHINGTON

#### **PROPERTY INFORMATION**

- + Site Size: ±31.29 acres
- + Parcel #1272 11 30000
- + Zoning:Light Industrial
- + Price:\$4.50 PSF
- + Utilites:
  - Electric: Puget Sound Energy
  - Gas: Puget Sound Energy
  - Water: City of Tumwater
  - Sewer: City of Tumwater

- + I-5 frontage and visibility
- + Adjoining ±48 acres available, call for more information
- + Access to Kimmie Street Southwest
- + Close freeway access
- + Adjoining ±48 acres available with ability to do a 1 million SF building