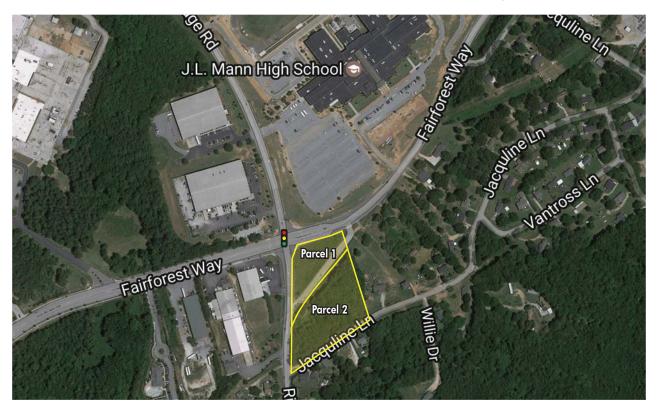

#### **+4.08 ACRES AVAILABLE FOR SALE**

- + ±4.08 Acres in Two parcels
  - Parcel 1 | ±1.37 Acres | \$100,000 per acre
    Zoned R-6 in the City of Greenville
  - Parcel 2 | ±2.71 Acres | \$90,000 per acre
    Zoned R-10 in Greenville County
- + Parcels can be purchased separately

- + Hard corner of lighted intersection
- + All utilities available
- + Less than 1 mile from I-85 & Laurens Rd ±1.2 Miles to CU-ICAR
- + Great potential for office, retail or residential development

© 2017 CBRE, Inc. All rights reserved. This information has been obtained from sources believed reliable, but has not been verified for accuracy or completeness. Any projections, opinions, or estimates are subject to uncertainty. The information may not represent the current or future performance of the property. You and your advisors should conduct a careful, independent investigation of the property and verify all information. Any reliance on this information is solely at your own risk. CBRE and the CBRE logo are service marks of CBRE, Inc. and/or its affiliated or related companies in the United States and other countries. All other marks displayed on this document are the property of their respective owners. Photos herein are the property of their respective owners and use of these images without the express written consent of the owner is prohibited.