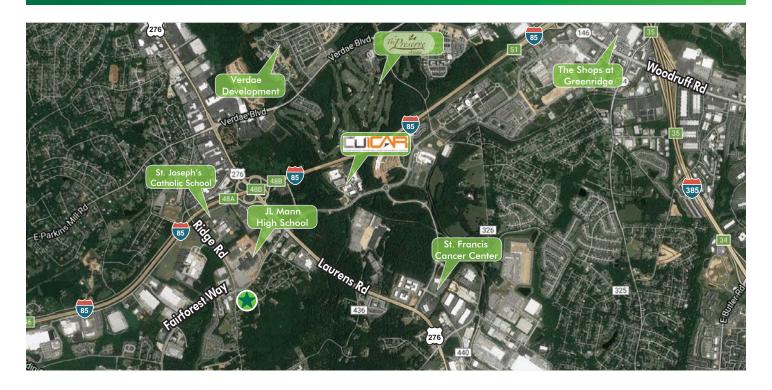

- + Hard corner of lighted intersection
- + All utilities available
- + Less than 1 mile from I-85 & Laurens Rd ±1.2 Miles to CU-ICAR
- + Great potential for office, retail or residential development

© 2017 CBRE, Inc. All rights reserved. This information has been obtained from sources believed reliable, but has not been verified for accuracy or completeness. Any projections, opinions, or estimates are subject to uncertainty. The information may not represent the current or future performance of the property. You and your advisors should conduct a careful, independent investigation of the property and verify all information. Any reliance on this information is solely at your own risk. CBRE and the CBRE logo are service marks of CBRE, Inc. and/or its affiliated or related companies in the United States and other countries. All other marks displayed on this document are the property of their respective owners. Photos herein are the property of their respective owners and use of these images without the express written consent of the owner is prohibited.