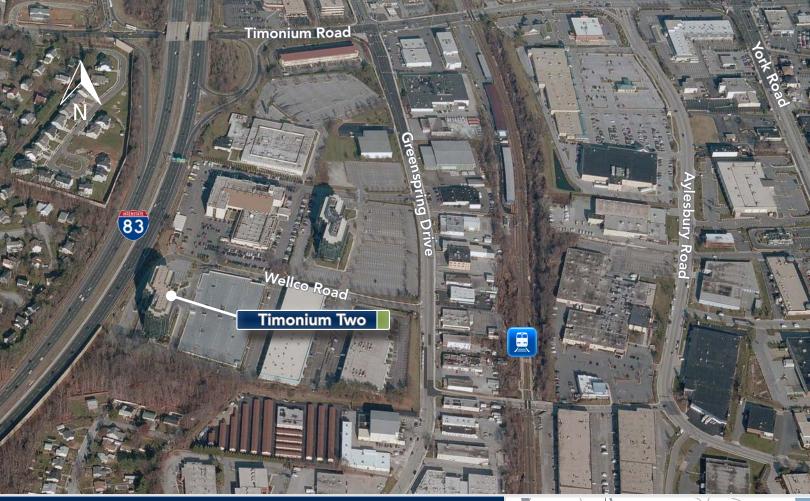

#### **DRIVING DIRECTIONS:**

- I-695 to Exit 24 (I-83 North)
- Take first exit, Timonium Road East
- At first light, right on Greenspring Drive
- Right on Wellco Road, follow to end, building on left

Scan now to see current space availability at this location, including floor plans. Get the free mobile app at ihandysoft.com/apps.html

# **TIMONIUM TWO**

1954 GREENSPRING DRIVE, TIMONIUM, MD 21093

1954 Greenspring Drive 7-story 200,000 SF

Timonium Two