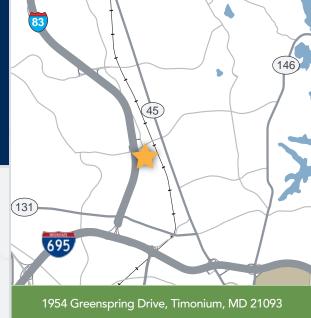

es**. Established in 1967, Merritt Properties is the largest privately held commercial real estate firm in Maryland, with nearly 16 million square feet of Class A office, flex, warehouse, industrial, retail and build-to-suit in the Baltimore/Washington area. We design, build, lease and manage our properties for the long term with a commitment to providing the highest quality service to all of our customers.

## FOR ADDITIONAL INFORMATION OR TO SCHEDULE A TOUR, CONTACT:

Pat Franklin  $\mid$  Whit Levering  $\mid$  Ashley Combs  $\mid$  Lauren Lindsay

410 298 2600 www.MerrittProperties.com

#### **DRIVING DIRECTIONS:**

- I-695 to Exit 24 (I-83 North)
- Take first exit, Timonium Road East
- At first light, right on Greenspring Drive
- Right on Wellco Road, follow to end, building on left



Scan now to see current space availability at this location, including floor plans. Get the free mobile app at ihandysoft.com/apps.html









# **TIMONIUM TWO**

1954 GREENSPRING DRIVE, TIMONIUM, MD 21093







### TIMONIUM TWO OVERVIEW

### **BUILDING INFORMATION**

One of Baltimore County's finest Class A office buildings

200,000 SF 7-story, Class A office building

Visibility from I-83 with easy access to I-695 and York Road

Efficient floor plans (up to 28,000 SF floor plans) accommodating up to 18 corner offices per floor

9' clear ceiling height with premium parabolic light fixtures

Computerized state-of-the-art redundant HVAC system with variable air volume supply

Five high-speed gear/traction elevators

Card access security system

Ample parking ratio of 4/1000 SF with man