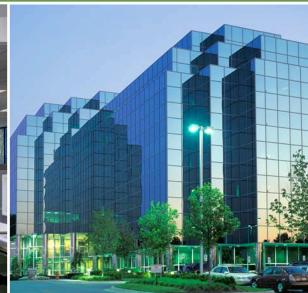

# **TIMONIUM TWO**

1954 GREENSPRING DRIVE, TIMONIUM, MD 21093

### **BUILDING INFORMATION**

One of Baltimore County's finest Class A office buildings

200,000 SF 7-story, Class A office building

Visibility from I-83 with easy access to I-695 and York Road

Efficient floor plans (up to 28,000 SF floor plans) accommodating up to 18 corner offices per floor

1954 Greenspring Drive 7-story 200,000 SF

Timonium Two