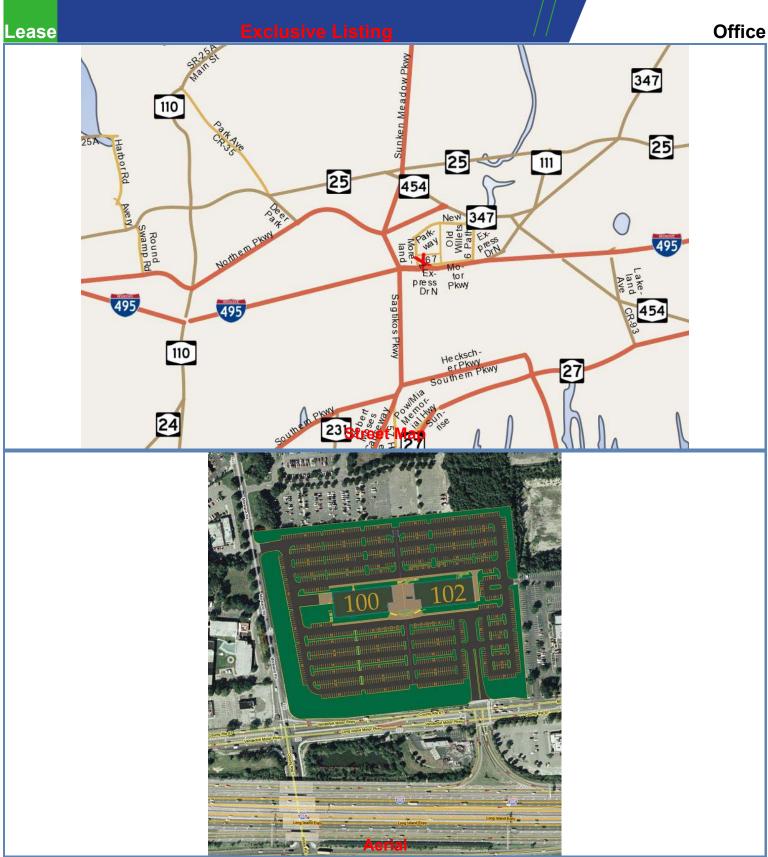

# 102 Motor Parkway, Hauppauge, NY 11788

Premier Hauppauge Location: at the Entrance to the Long Island Expressway (Exit 53), less than 1 mile to Northern State Parkway - One traffic light to Manhattan. Long Island Business News ranked 102 Motor Parkway as one of the top 10 office properties on Long Island.