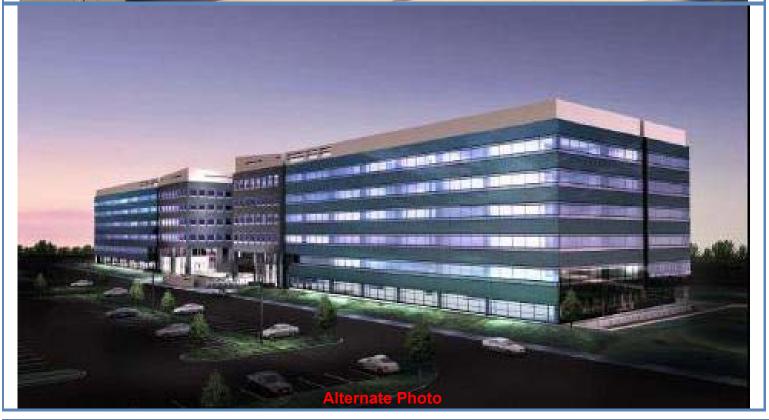

# 102 Motor Parkway, Hauppauge, NY 11788

Premier Hauppauge Location: at the Entrance to the Long Island Expressway (Exit 53), less than 1 mile to Northern State Parkway - One traffic light to Manhattan. Long Island Business News ranked 102 Motor Parkway as one of the top 10 office properties on Long Island.

Key Features: On-site proper ty management team \* 24 hour access & available storage \* Full service café - catering available \* Attended lobby/concierge\* Full service fitness center, complete with secure locker rooms & showers \* Connected concourse between buildings \* On-site credit union branch and 24 hour ATM access \* Boardroom style conference rooms, training center with modular seating and smaller intimate conference rooms \* Wireless Internet access in common areas.