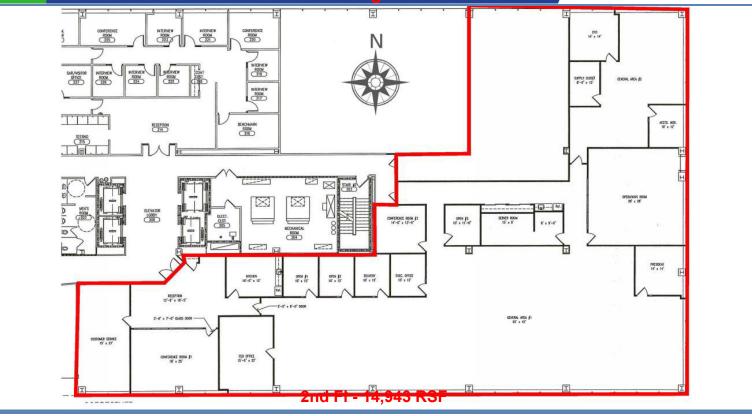

| Suite No. | Min Avail Space | Max Avail Space | Rent PSF Electric | SF Availability Description |
|-----------|-----------------|-----------------|-------------------|-----------------------------|
| P 3rd Fl  | 6,000           | 14,943          | \$27.50           | Immediate 2nd Gen Space     |