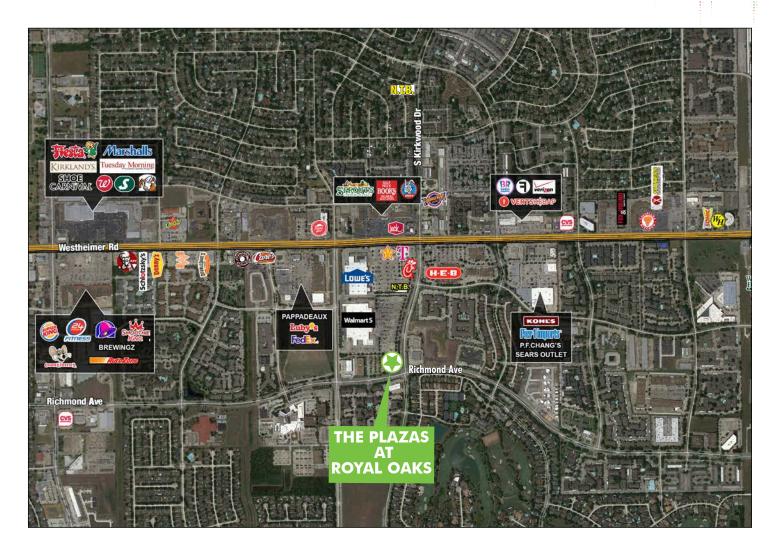

# PROPERTY INFO

- + Available for Lease  $\pm 1,050$  SF
- + Shadowed Anchored by Walmart Supercenter
- + Centralized Location Serving the High Density Westchase District
- + Great Ingress/Egress to Property off S. Kirkwood Drive
- + Growing Community with New Apartments/Homes being Built
- + Monument Signage Available

| Traffic Counts   | CPD    |  |
|------------------|--------|--|
| S Kirkwood Drive | 17,327 |  |
| Richmond Ave     | 21,940 |  |

© 2017 CBRE, Inc. This information has been obtained from sources believed reliable. We have not verified it and make no guarantee, warranty or representation about it. Any projections, opinions, assumptions or estimates used are for example only and do not represent the current or future performance of the property. You and your advisors should conduct a careful, independent investigation of the property to determine to your satisfaction the suitability of the property for your needs. Photos herein are the property of their respective owners and use of these images without the express written consent of the owner is prohibited. CBRE logo are service marks of CBRE, Inc. and/or its affiliated or related companies in the United States and other countries. All other marks displayed on this document are the property of their respective owners.