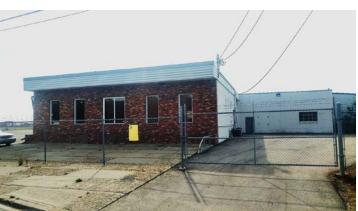

### **Property Features**

- Heavy industrial site in the heart of Edmonton
- Trench sumps and airlines throughout
- Grade loading with drive through access
- Ample Parking
- Asphalt and gravel yard with power
- Fully fenced and secure site
- Additional 1.0 acre yard available (Pending)
- Basement space available free of gross rent

#### **Building Features**

• Neighbourhood: Rosedale Industrial

• Municipal Address: 6320 100 Street NW, Edmonton

• Site Size: on 2.42 Acres

1.0 Acre East Excess Yard (Pending)

• Zoning: IH - Heavy Industrial

• Available Size: 7,775 sq. ft. +/-

503 sq. ft. +/- Bonus Basement Space

• Ceiling Height: 14' Clear (To be Confirmed)

· Loading Doors: (5) Grade (12' x 14')

• Power: 120/240v 200 amp single phase

& 240v Delta 150 amp three phase