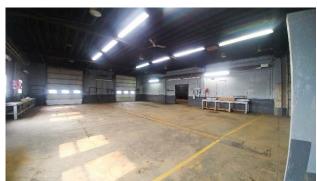

### **Property Features**

- Heavy industrial site in the heart of Edmonton
- Trench sumps and airlines throughout
- Grade loading with drive through access
- Ample Parking
- Asphalt and gravel yard with power
- Fully fenced and secure site
- Additional 1.0 acre yard available (Pending)
- Basement space available free of gross rent

#### **Building Features**

• Neighbourhood: Rosedale Industrial

• Municipal Address: 6320 100 Street NW, Edmonton

• Site Size: on 2.42 Acres

1.0 Acre East Excess Yard (Pending)

• Zoning: IH - Heavy Industrial

• Available Size: 7,775 sq. ft. +/-

503 sq. ft. +/- Bonus Basement Space

• Ceiling Height: 14' Clear (To be Confirmed)

· Loading Doors: (5) Grade (12' x 14')

• Power: 120/240v 200 amp single phase

& 240v Delta 150 amp three phase