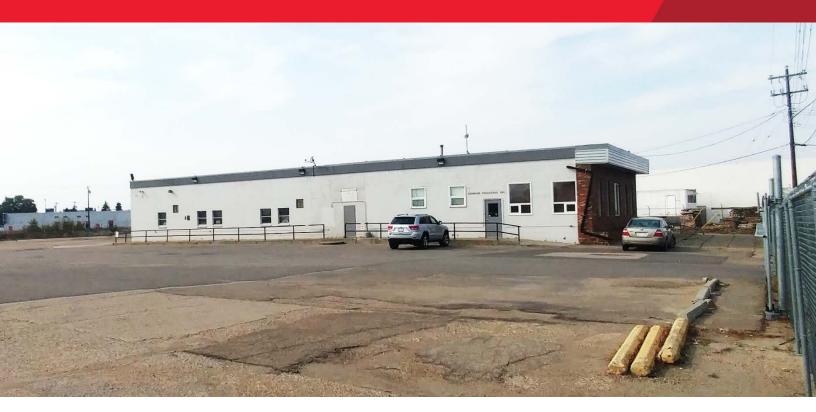

# FOR LEASE Zeidler Industrial Building 6230 100 Street NW, Edmonton, Alberta

# 7,775 sq. ft. +/- on 2.42 Acres Additional Land Available

### **Property Features**

- Heavy industrial site in the heart of Edmonton
- Trench sumps and airlines throughout
- Grade loading with drive through access
- Ample Parking
- Asphalt and gravel yard with power
- Fully fenced and secure site
- Additional 1.0 acre yard available (Pending)
- Basement space available free of gross rent

#### **Building Features**

• Neighbourhood: Rosedale Industrial

• Municipal Address: 6320 100 Street NW, Edmonton

• Site Size: on 2.42 Acres

1.0 Acre East Excess Yard (Pending)

• Zoning: IH - Heavy Industrial

• Available Size: 7,775 sq. ft. +/-

503 sq. ft. +/- Bonus Basement Space

• Ceiling Height: 14' Clear (To be Confirmed)

· Loading Doors: (5) Grade (12' x 14')

• Power: 120/240v 200 amp single phase

& 240v Delta 150 amp three phase