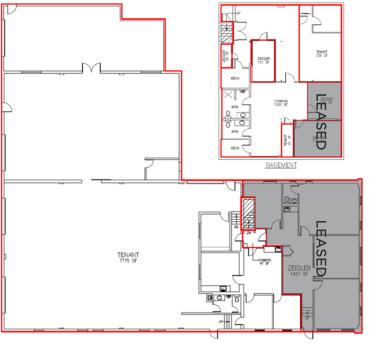

# **Building Plan**

Lease Rate:

**NICHOLAS FARNDEN** Associate 780 701 3292 nicholas.farnden@cwedm.com **CHAD EDWARDS** Associate 780 702 8072 chad.edwards@cwedm.com **BURKE SMITH** Partner 780 917 8344 burke.smith@cwedm.com

• Available Size: 7,775 sq. ft. +/-

503 sq. ft. +/- Bonus Basement Space

• Ceiling Height: 14' Clear (To be Confirmed)

· Loading Doors: (5) Grade (12' x 14')

• Power: 120/240v 200 amp single phase

& 240v Delta 150 amp three phase

# 7,775 sq. ft. +/- on 2.42 Acres Additional Land Available