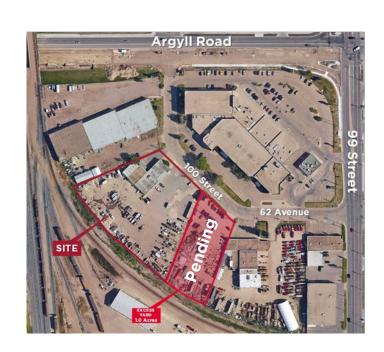

#### **Aerial**

#### **Building Features**

• Neighbourhood: Rosedale Industrial

• Municipal Address: 6320 100 Street NW, Edmonton

• Site Size: on 2.42 Acres

1.0 Acre East Excess Yard (Pending)

• Zoning: IH - Heavy Industrial

### **Property Features**

- Heavy industrial site in the heart of Edmonton
- Trench sumps and airlines throughout
- Grade loading with drive through access
- Ample Parking
- Asphalt and gravel yard with power
- Fully fenced and secure site
- Additional 1.0 acre yard available (Pending)
- Basement space available free of gross rent