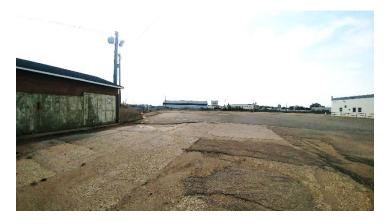

### **Property Features**

- Heavy industrial site in the heart of Edmonton
- Trench sumps and airlines throughout
- Grade loading with drive through access
- Ample Parking
- Asphalt and gravel yard with power
- Fully fenced and secure site
- Additional 1.0 acre yard available (Pending)
- Basement space available free of gross rent

#### **Building Features**

• Neighbourhood: Rosedale Industrial

• Municipal Address: 6320 100 Street NW, Edmonton

• Site Size: on 2.42 Acres

1.0 Acre East Excess Yard (Pending)

• Zoning: IH - Heavy Industrial