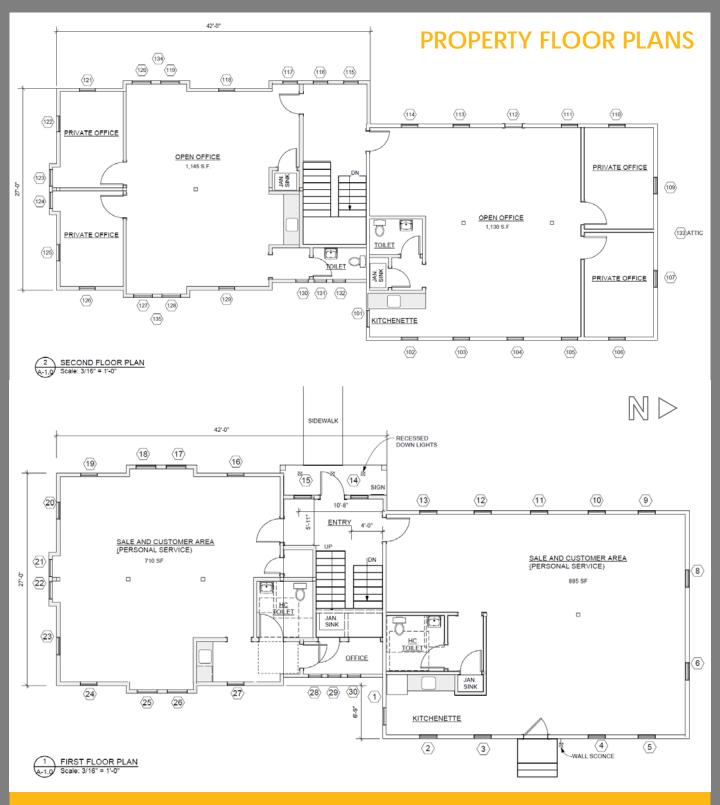

## **OFFERING HIGHLIGHTS**

- Suites ranging from 835 to 1,345 SF
- Customizable spaces to suit tenants
- Highly-efficient fixtures and mechanicals
- Numerous nearby shops and restaurants
- Separately metered electric; separate heat and air-conditioning per suite

| OFFERING FEATURES |                                  |
|-------------------|----------------------------------|
| ASKING RENT       | \$22.00/sq. ft. Modified Gross   |
| SPACE             | 4,550 sq. ft.                    |
| PARKING SPACES    | 19-20 (4/1,000 sq. ft.)          |
| BATHROOMS         | In-suite, ADA-compliant          |
| STORAGE           | Basement storage available       |
| UTILITIES         | Natural gas, cable, water, sewer |