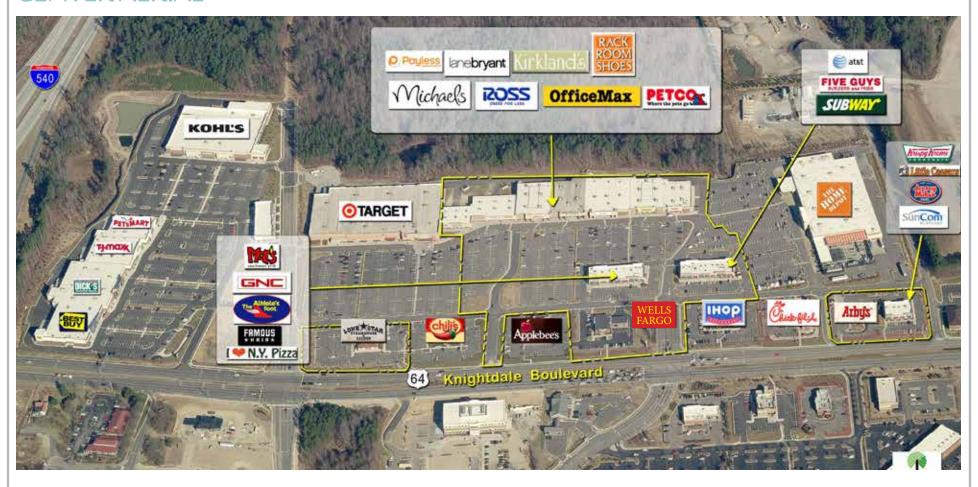

### **CENTER AERIAL**

**COMP AERIAL** 

Hodge Rd & US Highway 64, Knightdale, NC

© 2016 CB Richard Ellis-Raleigh, LLC, a Delaware limited liability company. This information has been obtained from sources believed reliable. We have not verified it and make no guarantee, warranty or representation about it. Any projections, opinions, assumptions or estimates used are for example only and do not represent the current or future performance of the property. You and your advisors should conduct a careful, independent investigation of the property to determine to your satisfaction the suitability of the property for your needs.