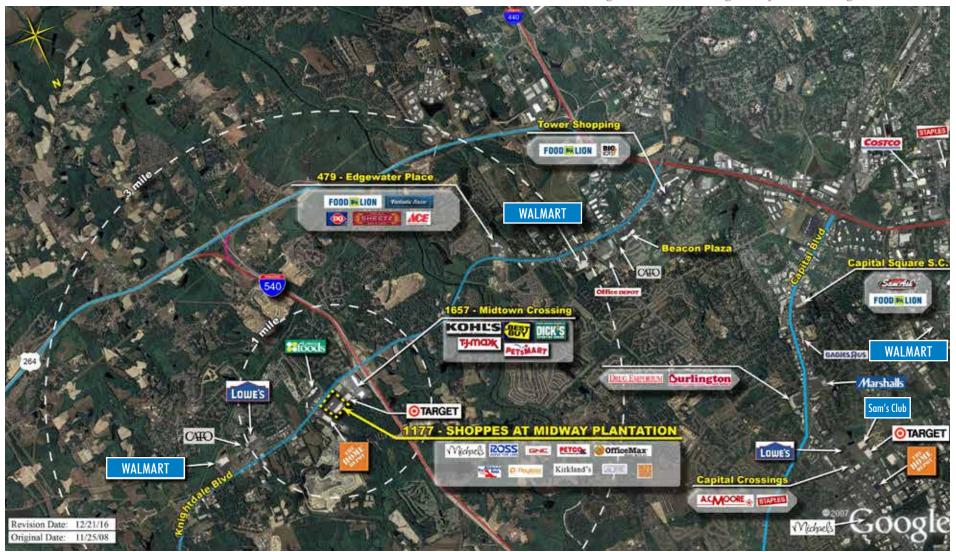

### **CENTER AERIAL**

**COMP AERIAL** 

Hodge Rd & US Highway 64, Knightdale, NC

© 2016 CB Richard Ellis-Raleigh, LLC, a Delaware limited liability company. This information has been obtained from sources believed reliable. We have not verified it and make no guarantee, warranty or representation about it. Any projections, opinions, assumptions or estimates used are for example only and do not represent the current or future performance of the property. You and your advisors should conduct a careful, independent investigation of the property to determine to your satisfaction the suitability of the property for your needs.