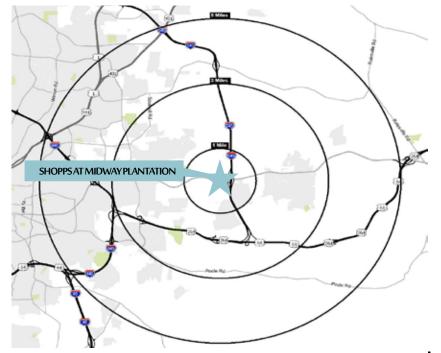

### **LOCATION**

### 2016 Traffic Counts

Knightdale Blvd 32,901 vpd

Hodge Rd & US Highway 64, Knightdale, NC