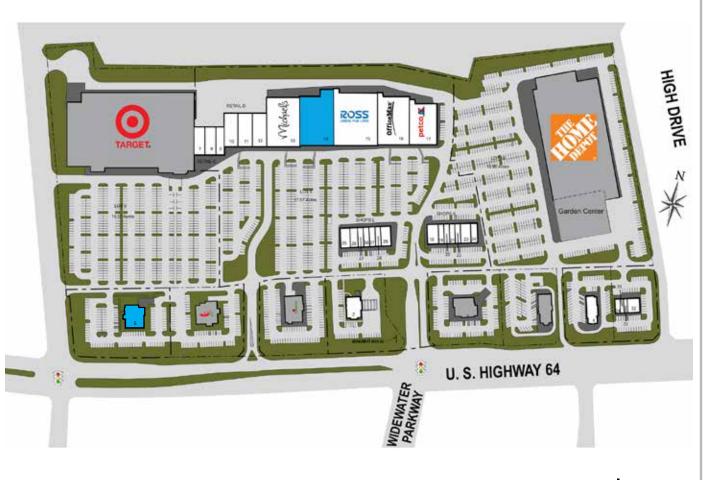

### SITE PLAN

| No. | Tenant                         | SQ. FT. |
|-----|--------------------------------|---------|
| 2   | Wells Fargo                    | 4,050   |
| 5   | AVAILABLE                      | 5,186   |
| 6   | Arby's                         | 3,500   |
| 7   | Mattress Warehouse             | 4,000   |
| 8   | Kay Jewelers                   | 4,010   |
| 9   | Payless ShoeSource             | 3,000   |
| 10  | Lane Bryant                    | 6,270   |
| 11  | Kirkland's Home                | 6,240   |
| 12  | Rack Room Shoes                | 6,265   |
| 13  | Michaels                       | 21,545  |
| 14  | AVAILABLE                      | 22,941  |
| 15  | Ross                           | 30,144  |
| 16  | OfficeMax                      | 20,005  |
| 17  | Petco                          | 15,017  |
| 18  | AT&T                           | 2,800   |
| 19  | New Japanese Express           | 1,400   |
| 20  | Sport Clips                    | 1,400   |
| 21  | A Yogurt Bar                   | 1,400   |
| 22  | Island Nails Spa               | 1,400   |
| 23  | Five Guys Burgers and<br>Fries | 2,600   |
| 24  | Subway                         | 1,535   |
| 25  | Moe's Southwest Grill          | 2,434   |
| 26  | Batteries Plus Bulbs           | 2,000   |
| 27  | GNC                            | 1,400   |
| 28  | Famous Hair                    | 1,400   |
| 29  | Slice of NY Pizza              | 2,500   |
| 32  | T-Mobile                       | 2,200   |
| 33  | Jersey Mike's Subs             | 1,152   |
| 34  | Krispy Kreme                   | 1,750   |
| 35  | Little Caesars                 | 1,200   |
| 36  | Wade Jurney Homes              | 1,750   |
| 37  | Athlete's Foot                 | 1,750   |