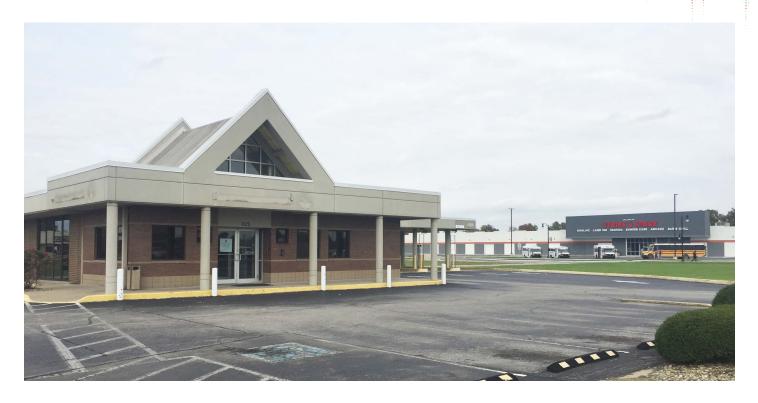

# FREESTANDING BUILDING

#### WITH DRIVE-THRU

- +  $\pm 2,029$  square feet available
- + ±0.61 acre
- + Situated in front of Clarksville's Strike & Spare Fun Center
- + Ample parking
- + Trade area includes Kroger, Hobby Lobby, Big Lots, Office Depot, Walgreens, Dollar General