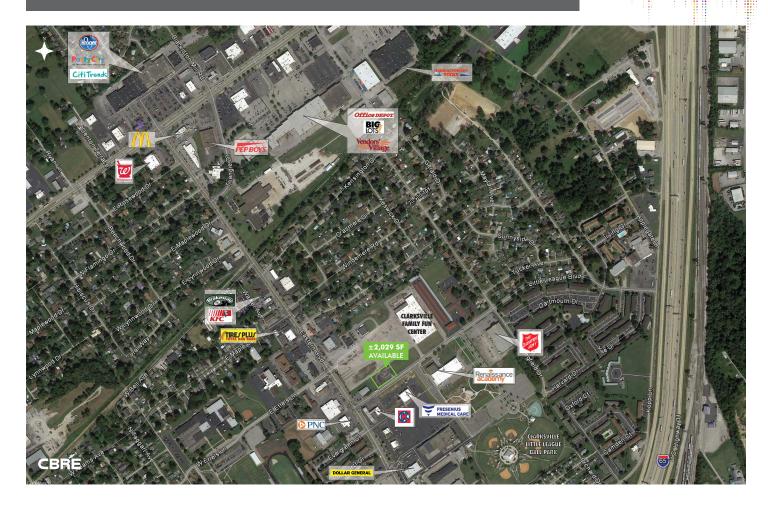

#### WITH DRIVE-THRU

- +  $\pm 2,029$  square feet available
- + ±0.61 acre
- + Situated in front of Clarksville's Strike & Spare Fun Center
- + Ample parking
- + Trade area includes Kroger, Hobby Lobby, Big Lots, Office Depot, Walgreens, Dollar General