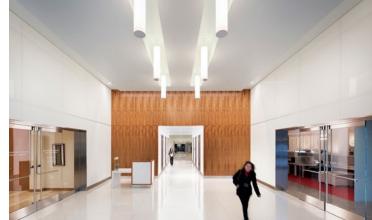

The **60 SOMA** transformation includes renovation of both entries to the main building lobby and the adjacent parking structure. Our innovative design includes the reuse of wood paneled walls in key areas, and the addition of new ceilings and lighting, back painted glass wall panels, rear illuminated LED wall panels, and new terrazzo flooring. Collaborative spaces in the lobby allow for spontaneous meetings by tenants and visitors to the building.

The redesign of the main building lobby extends outside onto Market Street, with new exterior lighting of the building focused on the three story tall arcade which has been reclad with new white back painted glass panels. Large format graphics, a pedestrian scale entry portal and planters further enhance the new entry sequence into the building.