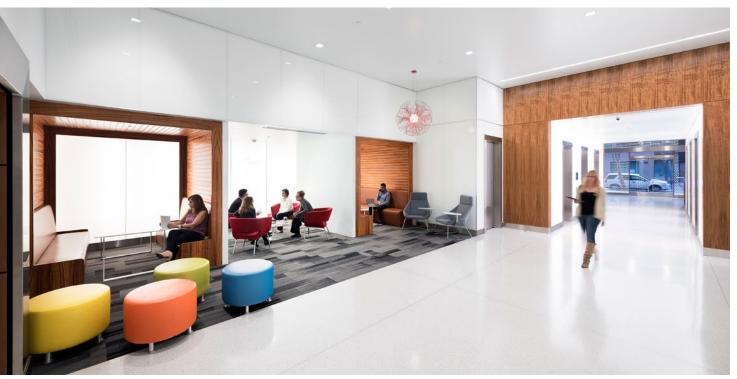

The **60 SOMA** transformation includes renovation of both entries to the main building lobby and the adjacent parking structure. Our innovative design includes the reuse of wood paneled walls in key areas, and the addition of new ceilings and lighting, back painted glass wall panels, rear illuminated LED wall panels, and new terrazzo flooring. Collaborative spaces in the lobby allow for spontaneous meetings by tenants and visitors to the building.