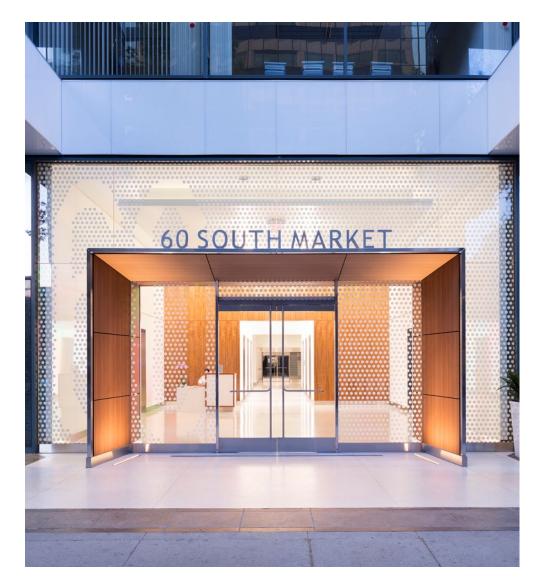

The redesign of the main building lobby extends outside onto Market Street, with new exterior lighting of the building focused on the three story tall arcade which has been reclad with new white back painted glass panels. Large format graphics, a pedestrian scale entry portal and planters further enhance the new entry sequence into the building.

60 SOUTH MARKET STREET | SAN JOSE, CA