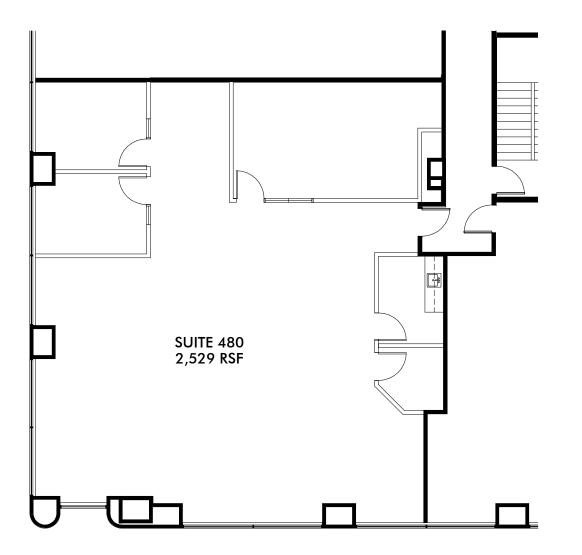

# SUITE 480

±2,529 SF Available 11/11/18

FOR MORE INFORMATION, PLEASE CONTACT: