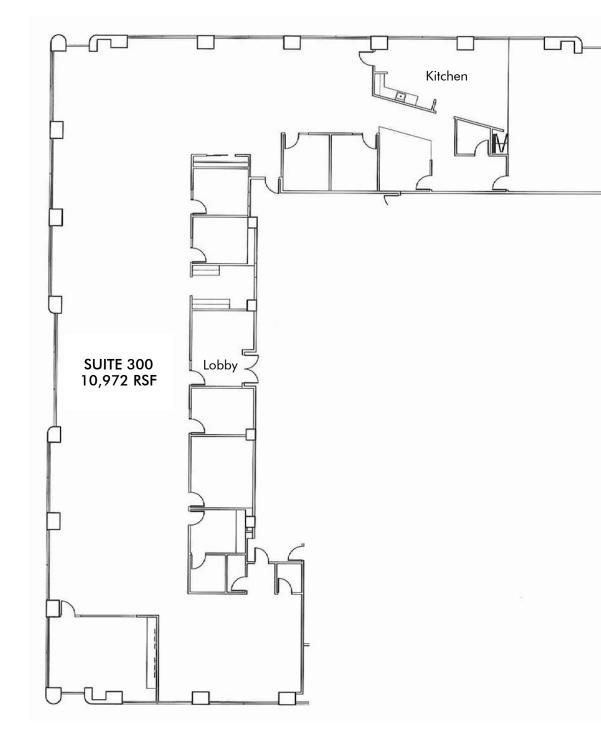

### **60 S. MARKET STREET**

| Suite 300* | ± <b>10,972</b> RSF | Market Ready                    |
|------------|---------------------|---------------------------------|
| Suite 310* | ± <b>6,632</b> RSF  | Available 10/1/18               |
| Suite 480  | ± <b>2,529</b> RSF  | Available 11/12/18              |
| Suite 800  | ± <b>17,972</b> RSF | Available 10/1/18<br>Full Floor |
| Suite 1150 | ± <b>4,354</b> RSF  | Market Ready                    |
| Suite 1500 | ± <b>4,675</b> RSF  | Market Ready                    |
| Total      | ± <b>47,134</b> RSF |                                 |

### **JEFF HOUSTON**

Vice Chairman Lic. 00993274 +1 408 453 7497 jeff.houston@cbre.com

±10,972 SF Market Ready

FOR MORE INFORMATION, PLEASE CONTACT: