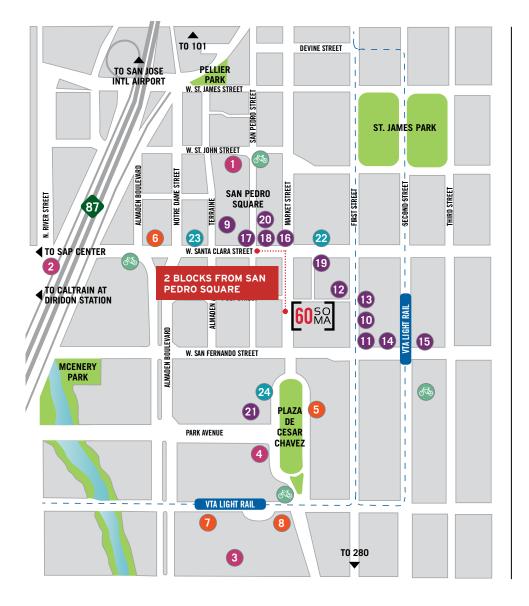

### 🥬 SEE

- 1. San Pedro Square Market
- 2. SAP Center
- 3. McEnery Convention Center
- 4. The Tech Museum

### 🕒 STAY

- 5. The Fairmont Hotel
- 6. The DeAnza Hotel
- 7. Hilton San Jose
- 8. San Jose Marriott

### III EAT & DRINK

- San Pedro Bistro & Wine Bar
- 10. Zanottos
- 11. Nemea

9.

- 12. Cream
- 13. Original Gravity Public House
- 14. Gordon Biersch
- 15. Safeway
- 16. La Victoria
- 17. Starbucks
- 18. Nick the Greek
- Peet's
  Sonoma Chicken Coop
- 21. Specialty's Cafe & Bakery
- (4) Grill on the Alley
- (5) La Pastaia

### S BANK

- 22. Bank
- 23. Umpqua
- 24. Bank of America
- --- LIGHT RAIL
- BIKE SHARE