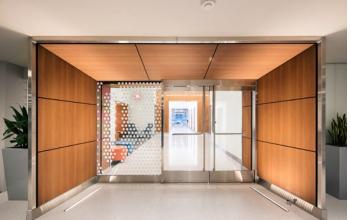

The **60 SOMA** transformation includes renovation of both entries to the main building lobby and the adjacent parking structure. Our innovative design includes the reuse of wood paneled walls in key areas, and the addition of new ceilings and lighting, back painted glass wall panels, rear illuminated LED wall panels, and new terrazzo flooring. Collaborative spaces in the lobby allow for spontaneous meetings by tenants and visitors to the building.

The redesign of the main building lobby extends outside onto Market Street, with new exterior lighting of the building focused on the three story tall arcade which has been reclad with new white back painted glass panels. Large format graphics, a pedestrian scale entry portal and planters further enhance the new entry sequence into the building.