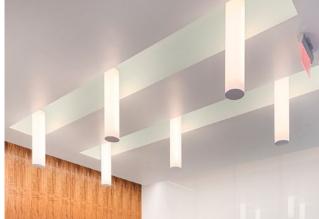

The **60 SOMA** transformation includes renovation of both entries to the main building lobby and the adjacent parking structure. Our innovative design includes the reuse of wood paneled walls in key areas, and the addition of new ceilings and lighting, back painted glass wall panels, rear illuminated LED wall panels, and new terrazzo flooring. Collaborative spaces in the lobby allow for spontaneous meetings by tenants and visitors to the building.

The redesign of the main building lobby extends outside onto Market Street, with new exterior lighting of the building focused on the three story tall arcade which has been reclad with new white back painted glass panels. Large format graphics, a pedestrian scale entry portal and planters further enhance the new entry sequence into the building.