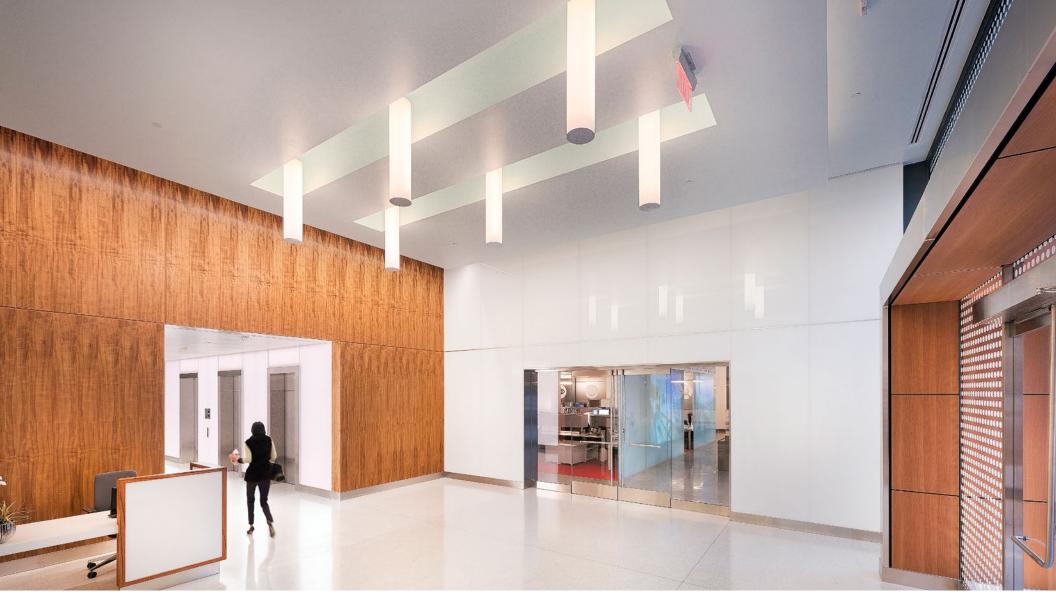

The **60 SOMA** transformation includes renovation of both entries to the main building lobby and the adjacent parking structure. Our innovative design includes the reuse of wood paneled walls in key areas, and the addition of new ceilings and lighting, back painted glass wall panels, rear illuminated LED wall panels, and new terrazzo flooring. Collaborative spaces in the lobby allow for spontaneous meetings by tenants and visitors to the building.