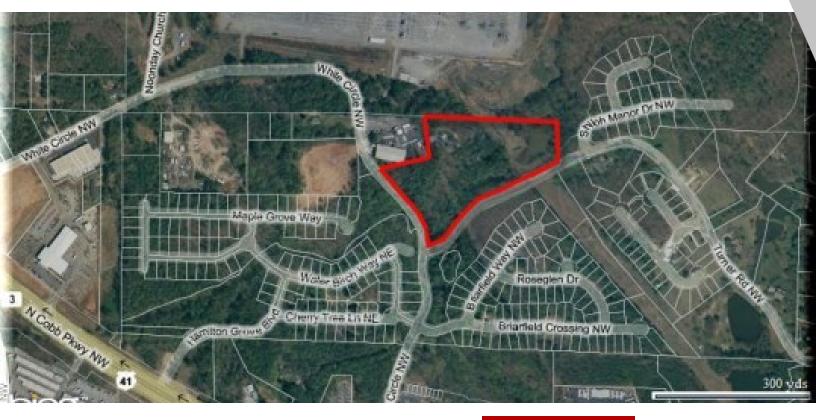

## **PROPERTY FEATURES**

- 9.65 ACRES PARTIALLY DEVELOPED FOR 31 LOTS
- ZONED PDR-SF
- UNDERGROUND UTILITIES INSTALLED
- DETENTION PONDS AND RETAINING WALLS HAVE BEEN CONSTRUCTED
- CURBS AND STREETS HAVE NOT BEEN CONSTRUCTED
- \$1,275,000

## **BILLY SPAIN LAND & COMMERCIAL**

Billy Spain, CCIM 770.886.1100 admin@billyspain.com

HERITAGE RIDGE-BANK OWNED

1725 White Circle, Marietta, GA 30060