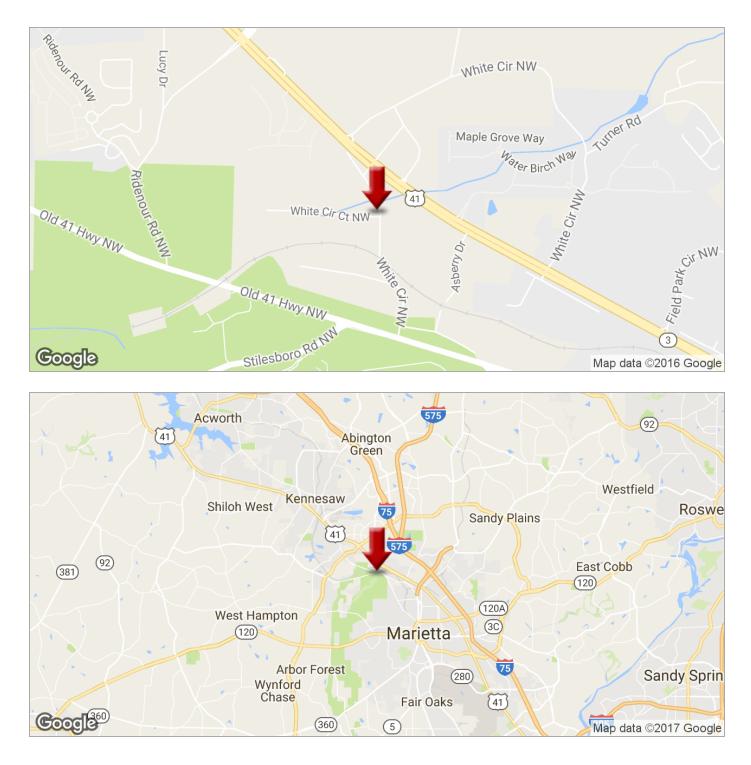

## **BILLY SPAIN LAND & COMMERCIAL**

Billy Spain, CCIM 770.886.1100 admin@billyspain.com

HERITAGE RIDGE-BANK OWNED

1725 White Circle, Marietta, GA 30060

## HERITAGE RIDGE-BANK OWNED

1725 White Circle, Marietta, GA 30060

KW COMMERCIAL 540 Lake Center Parkway, Ste 201 Cumming, GA 30040

## HERITAGE RIDGE-BANK OWNED

1725 White Circle, Marietta, GA 30060

| POPULATION          | 1 MILE         | 3 MILES          | 5 MILES          |
|---------------------|----------------|------------------|------------------|
| TOTAL POPULATION    | 6,144          | 45,211           | 146,251          |
| MEDIAN AGE          | 30.6           | 33.2             | 34.9             |
| MEDIAN AGE (MALE)   | 30.9           | 32.0             | 33.9             |
| MEDIAN AGE (FEMALE) | 30.6           | 34.9             | 36.2             |
| HOUSEHOLDS & INCOME | 1 MILE         | 3 MILES          | 5 MILES          |
| TOTAL HOUSEHOLDS    | 2,717          | 18,988           | 57,742           |
| # OF PERSONS PER HH | 2.3            | 2.4              | 2.5              |
| AVERAGE HH INCOME   | \$70,427       | \$75,789         | \$76,330         |
| AVERAGE HOUSE VALUE | \$366,136      | \$334,150        | \$278,413        |
| RACE                | 1 MILE         | 3 MILES          | 5 MILES          |
| % WHITE             | 59.4%          | 67.3%            | 68.2%            |
| % BLACK             | 23.4%          | 20.1%            | 18.9%            |
| % ASIAN             | 8.2%           | 5.4%             | 4.8%             |
| % HAWAIIAN          | 0.5%           | 0.2%             | 0.0%             |
| % INDIAN            | 0.2%           | 0.2%             | 0.2%             |
| % OTHER             | 5.9%           | 4.7%             | 5.8%             |
| ETHNICITY           |                |                  | 5 MW 50          |
| LITINIOITT          | 1 MILE         | 3 MILES          | 5 MILES          |
| % HISPANIC          | 1 MILE<br>9.9% | 3 MILES<br>10.6% | 5 MILES<br>13.5% |