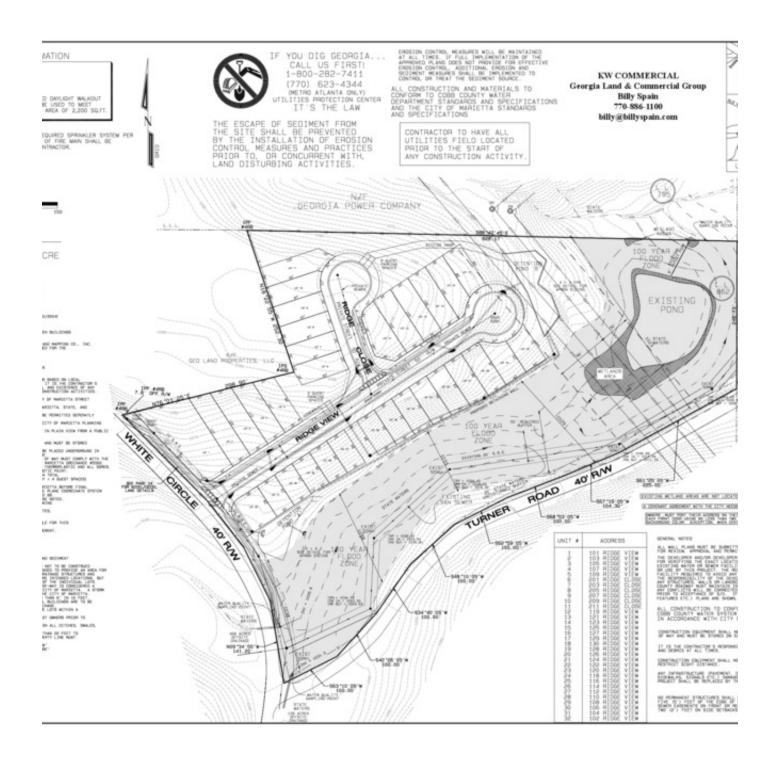

## **PROPERTY FEATURES**

- 9.65 ACRES PARTIALLY DEVELOPED FOR 31 LOTS
- ZONED PDR-SF
- UNDERGROUND UTILITIES INSTALLED
- DETENTION PONDS AND RETAINING WALLS HAVE BEEN CONSTRUCTED
- CURBS AND STREETS HAVE NOT BEEN CONSTRUCTED
- \$1,275,000

## **BILLY SPAIN LAND & COMMERCIAL**

Billy Spain, CCIM 770.886.1100 admin@billyspain.com

HERITAGE RIDGE-BANK OWNED

1725 White Circle, Marietta, GA 30060