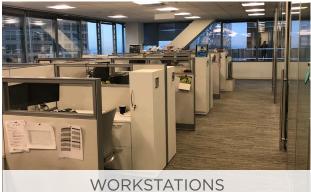

## Layout

- 85 Workstations Steelcase (roughly 8' x 8'); dual screen monitors + arms available with each workstation
- 35 Private Offices All standard size (10' x 10')
- 4 Huddle Rooms All standard size (10' x 10')
- 1 Large Conference Rooms AV/video conferencing equipment available (can fit up to 12 people)
- Kitchen
- Production Room
- Small Reception