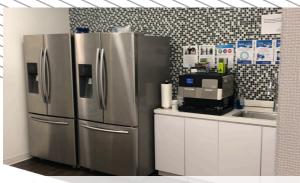

## Layout

- 85 Workstations Steelcase (roughly 8' x 8'); dual screen monitors + arms available with each workstation
- 35 Private Offices All standard size (10' x 10')
- 4 Huddle Rooms All standard size (10' x 10')
- 1 Large Conference Rooms AV/video conferencing equipment available (can fit up to 12 people)
- Kitchen
- Production Room
- Small Reception