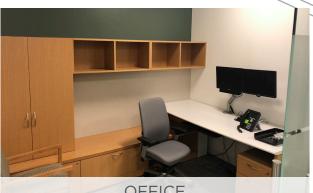

## Layout

- 85 Workstations Steelcase (roughly 8' x 8'); dual screen monitors + arms available with each workstation
- 35 Private Offices All standard size (10' x 10')
- 4 Huddle Rooms All standard size (10' x 10')
- 1 Large Conference Rooms AV/video conferencing equipment available (can fit up to 12 people)
- Kitchen
- Production Room
- Small Reception