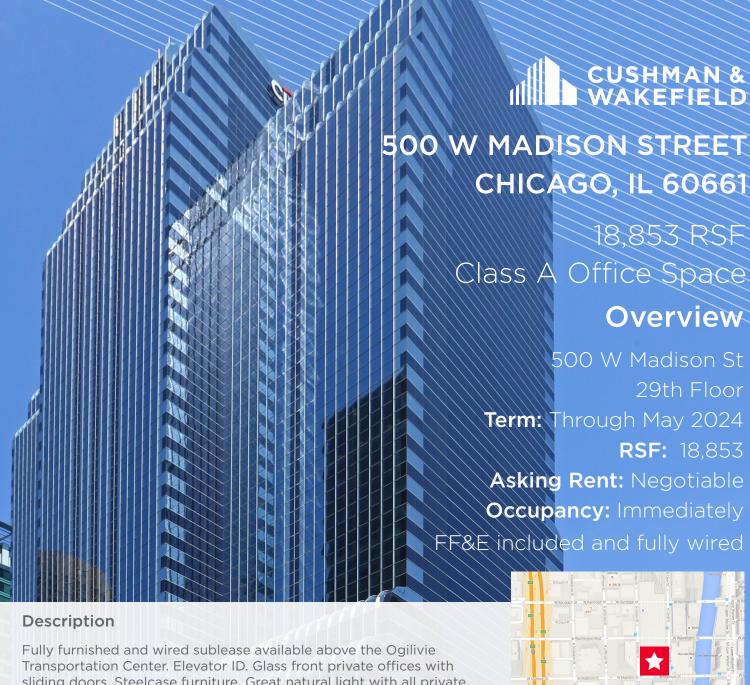

## Layout

- 85 Workstations Steelcase (roughly 8' x 8'); dual screen monitors + arms available with each workstation
- 35 Private Offices All standard size (10' x 10')
- 4 Huddle Rooms All standard size (10' x 10')
- 1 Large Conference Rooms AV/video conferencing equipment available (can fit up to 12 people)
- Kitchen
- Production Room
- Small Reception