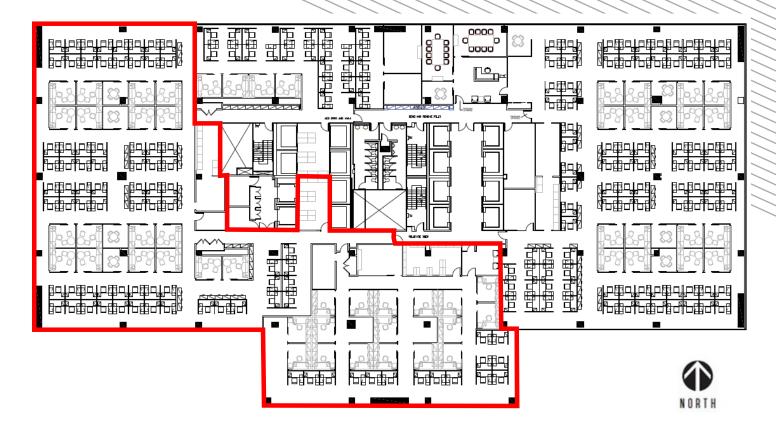

sliding doors. Steelcase furniture. Great natural light with all private offices interior. Available now. Reception to be built out.





## MIER SUBLEASE

500 W MADISON STREET CHICAGO, IL 60661



**CONFERENCE ROOM** 



KITCHEN



WORKSTATIONS



**OFFICE** 





## Layout

- 85 Workstations Steelcase (roughly 8' x 8'); dual screen monitors + arms available with each workstation
- 35 Private Offices All standard size (10' x 10')
- 4 Huddle Rooms All standard size (10' x 10')
- 1 Large Conference Rooms AV/video conferencing equipment available (can fit up to 12 people)
- Kitchen
- Production Room
- Small Reception



## PREMIER SUBLEASE

500 W MADISON STREET CHICAGO, IL 60661

FLOOR PLAN