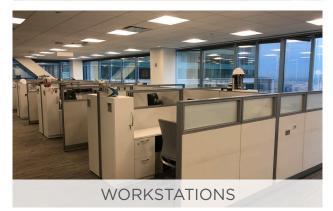

## Layout

- 85 Workstations Steelcase (roughly 8' x 8'); dual screen monitors + arms available with each workstation
- 35 Private Offices All standard size (10' x 10')
- 4 Huddle Rooms All standard size (10' x 10')
- 1 Large Conference Rooms AV/video conferencing equipment available (can fit up to 12 people)
- Kitchen
- Production Room
- Small Reception