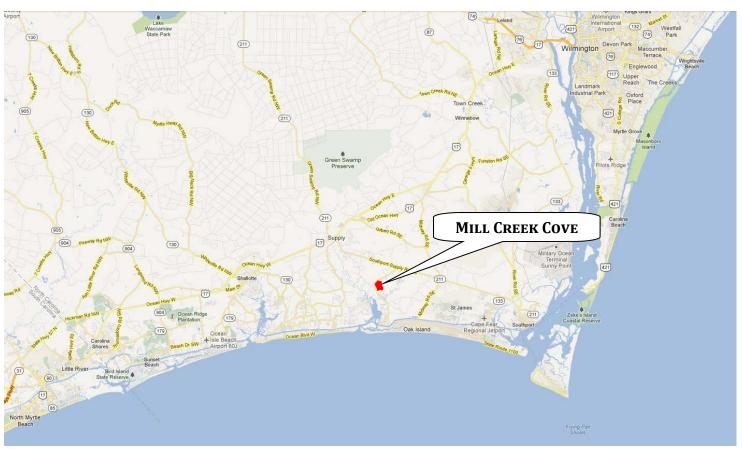

Location: Mill Creek Cove is located off the Hwy 211 corridor in Bolivia, Brunswick Coun-

ty, NC. It lies in close proximity to the beaches of Oak Island and is less than

15 minutes to the west of Southport.