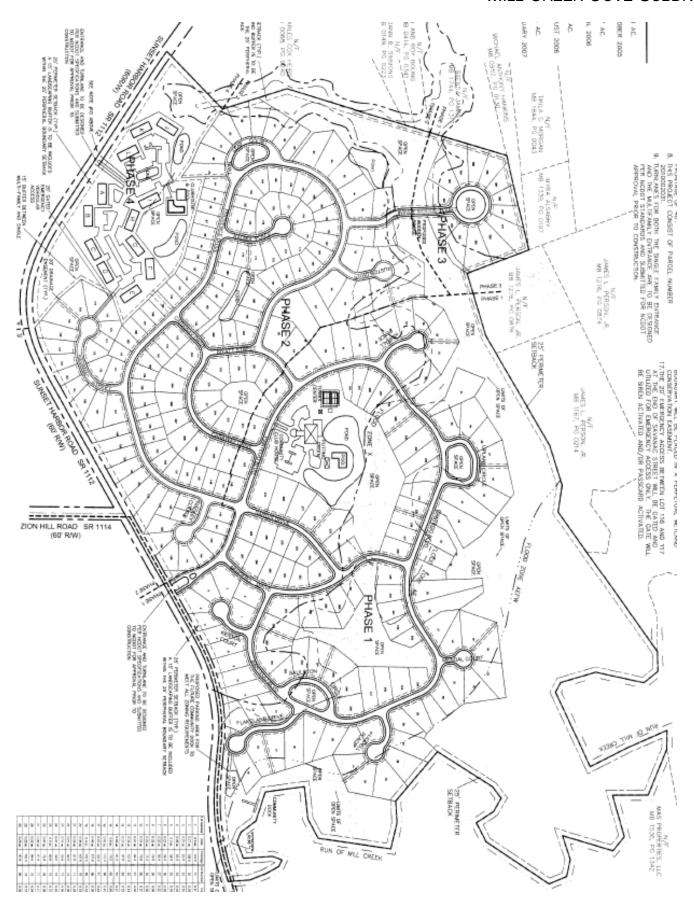

#### **GENERAL OVERVIEW:**

Mill Creek Cove is a creek-front residential subdivision in central Brunswick County, NC. The project consists of roughly 171 acres and has been developed with 292 single-family residential lots, amenities (pool, clubhouse, tennis courts, fitness center, etc.), and a future multifamily phase that is approved for 96 units that is self contained and served with its own amenity package. The subdivision abuts Mill Creek, and many of the lots have marsh and creek views.

#### **PROPERTY DESCRIPTION:**

Address: Mill Creek Cove Subdivision

2330 Sunset Harbour Road

Bolivia, NC

**Available:** • 208 Single-Family Residential Lots

• 14.5 acres of land

**Zoning:** R-7500 (PUD)

Minimum Home Sq. Ft.: 1500 Heated Square Feet