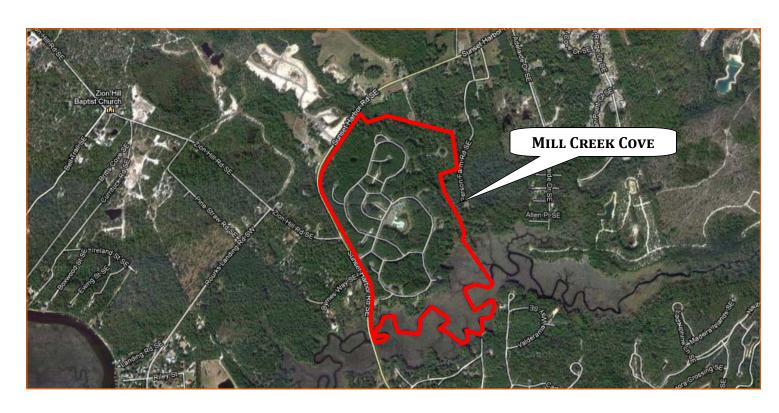

#### **GENERAL OVERVIEW:**

Mill Creek Cove is a creek-front residential subdivision in central Brunswick County, NC. The project consists of roughly 171 acres and has been developed with 292 single-family residential lots, amenities (pool, clubhouse, tennis courts, fitness center, etc.), and a future multifamily phase that is approved for 96 units that is self contained and served with its own amenity package. The subdivision abuts Mill Creek, and many of the lots have marsh and creek views.

Location: Mill Creek Cove is located off the Hwy 211 corridor in Bolivia, Brunswick Coun-

ty, NC. It lies in close proximity to the beaches of Oak Island and is less than

15 minutes to the west of Southport.