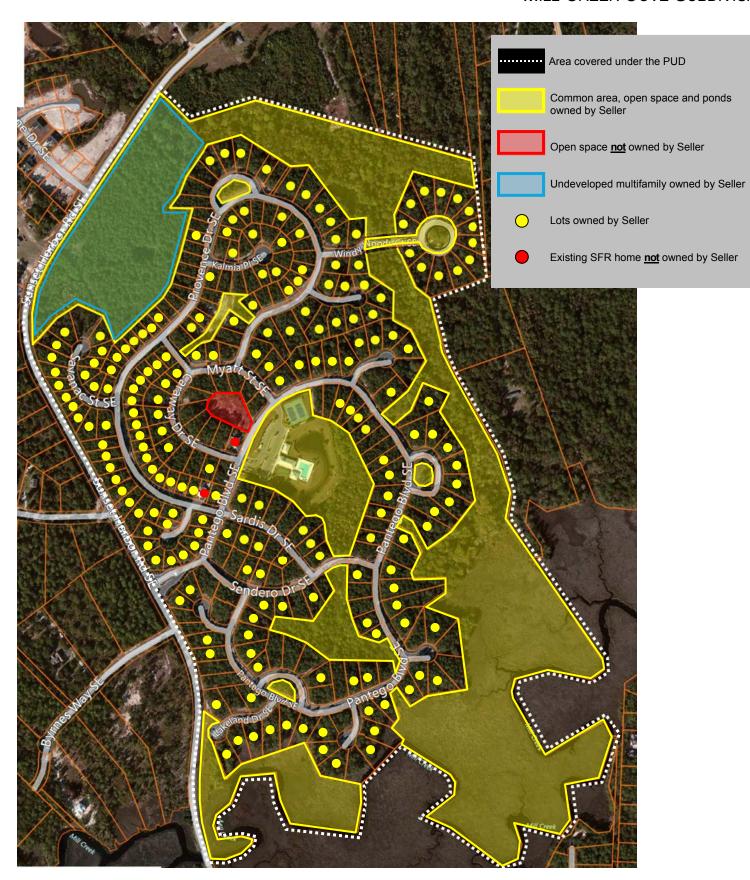

#### **GENERAL OVERVIEW:**

Mill Creek Cove is a creek-front residential subdivision in central Brunswick County, NC. The project consists of roughly 171 acres and has been developed with 292 single-family residential lots, amenities (pool, clubhouse, tennis courts, fitness center, etc.), and a future multifamily phase that is approved for 96 units that is self contained and served with its own amenity package. The subdivision abuts Mill Creek, and many of the lots have marsh and creek views.

#### **PROPERTY DESCRIPTION:**

Address: Mill Creek Cove Subdivision

2330 Sunset Harbour Road

Bolivia, NC

**Available:** • 208 Single-Family Residential Lots

• 14.5 acres of land

**Zoning:** R-7500 (PUD)

Minimum Home Sq. Ft.: 1500 Heated Square Feet