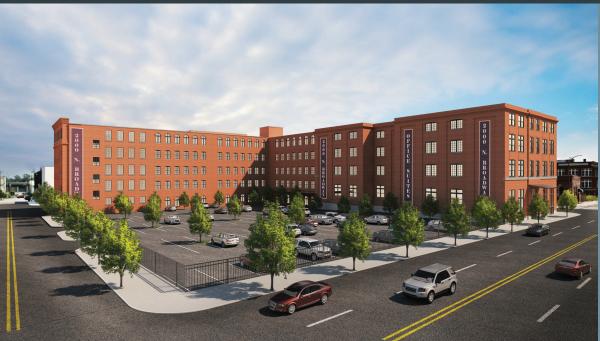

## 2000 N. BROADWAY BLVD., ST. LOUIS, MO 63102

LEASE NOW - OWNER WILL CUSTOM BUILD YOUR SPACE

CREATIVE OFFICE
LIGHT MANUFACTURING
WAREHOUSE
STORAGE
INDUSTRIAL
BREWERY / DISTILLERY
FLEX / R&D

10,000sf - 160,000sf available 100+ car parking multiple loading docks freight & passenger elevators access to hwys 70, 44, 64/40 1 mile from downtown

## **BUILDING / SITE FEATURES:**

- 12' 20' ceilings
- heavy power available
- 30.000sf floor plates
- divisible
- concrete or wood floors
- exposed brick
- new windows & roof
- secure access / site
- river / arch views
- branding opportunities

## **LEASE RATES FROM \$5.95/SF**

LEASE EARLY FOR YOUR OPPORTUNITY TO CUSTOMIZE YOUR SPACE IN THE TOTAL REDEVELOPMENT / RESTORATION OF THIS HISTORIC NORTH RIVERFRONT PROPERTY. LOCATED JUST 1 MILE FROM DOWNTOWN WITH DIRECT HIGHWAY ACCESS JUST OFF THE STAN MUSIAL BRIDGE. THIS BUILDING WILL REDEFINE THE NORTH BROADWAY CORRIDOR AND PROVIDE A UNIQE OPPORTUNITY FOR BRANDING, ACCESS, AND SPACE AT UNHEARD OF RATES.