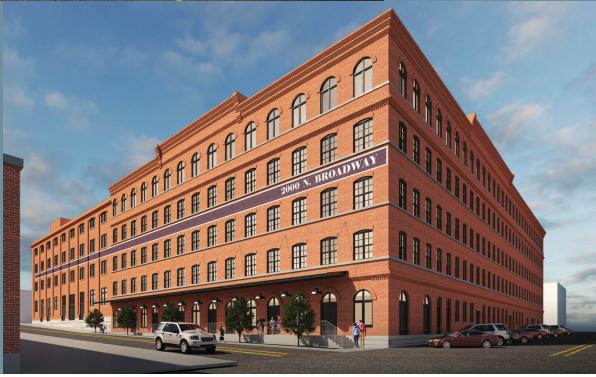

## 2000 N. BROADWAY BLVD., ST. LOUIS, MO 63102

LEASE NOW - OWNER WILL CUSTOM BUILD YOUR SPACE

CREATIVE OFFICE
LIGHT MANUFACTURING
WAREHOUSE
STORAGE
INDUSTRIAL
BREWERY / DISTILLERY
FLEX / R&D

10,000sf - 160,000sf available 100+ car parking multiple loading docks freight & passenger elevators access to hwys 70, 44, 64/40 1 mile from downtown

## **BUILDING / SITE FEATURES:**

- 12' 20' ceilings
- heavy power available
- 30.000sf floor plates
- divisible
- concrete or wood floors
- exposed brick
- new windows & roof
- secure access / site
- river / arch views
- branding opportunities

## **LEASE RATES FROM \$5.95/SF**

LEASE EARLY FOR YOUR OPPORTUNITY TO CUSTOMIZE YOUR SPACE IN THE TOTAL REDEVELOPMENT / RESTORATION OF THIS HISTORIC NORTH RIVERFRONT PROPERTY. LOCATED JUST 1 MILE FROM DOWNTOWN WITH DIRECT HIGHWAY ACCESS JUST OFF THE STAN MUSIAL BRIDGE. THIS BUILDING WILL REDEFINE THE NORTH BROADWAY CORRIDOR AND PROVIDE A UNIQE OPPORTUNITY FOR BRANDING, ACCESS, AND SPACE AT UNHEARD OF RATES.