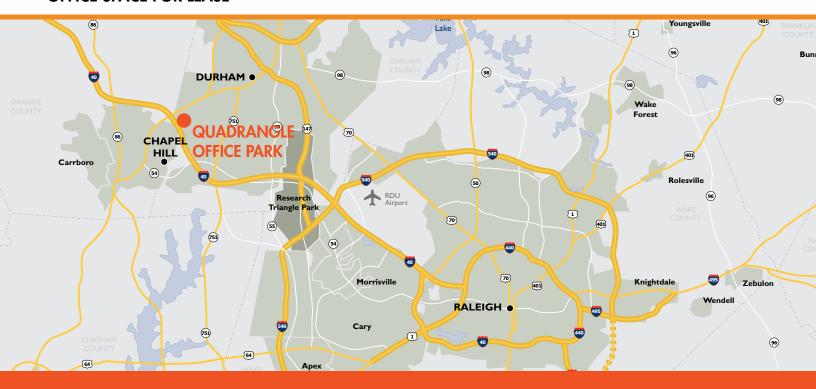

### **OFFICE SPACE FOR LEASE**

#### **LOCATION & AMENITIES**

#### **PROPERTY OVERVIEW**

- Distinguished Class A Office Park (4 buildings) totaling 264,452 SF
- Excellent location at the I-40/Hwy 54 interchange offering immediate proximity to Tier 1 research universities and Triangle hubs (UNC Chapel Hill, Duke University, Chapel Hill, Downtown Durham, Research Triangle Park, and RDU Airport)
- Customer-focused, committed ownership