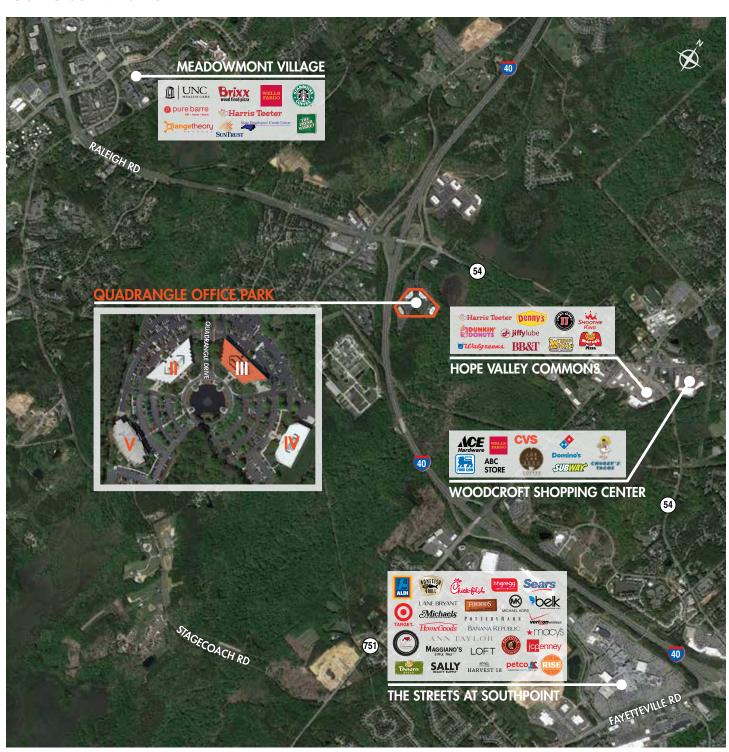

#### **LOCATION & AMENITIES**

#### **PROPERTY AMENITIES**

- Attractive corporate campus setting with outdoor walking trails/picnic areas
- Relaxing central fountain area with WiFi
- On-site fitness center with showers/lockers

- Robust amenity base nearby (Meadowmont, Woodcroft Shopping Center, Streets at Southpoint, UNC Wellness)
- Roving security nights and weekends