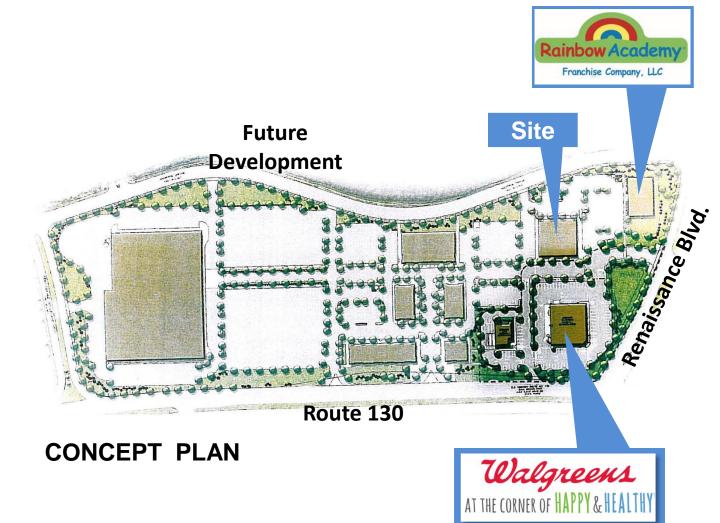

Renaissance Town Center Route 130 & Renaissance Blvd. North Brunswick, NJ

COMMERCIAL REAL ESTATE SERVICES

# 14,000 SF Single Story Building - Build to Suit

## FEATURES:

- Lease Rate: \$23.50 NET includes \$50.00 psf Tenant Improvement Allowance
- Equity Opportunity Available
- Minimum 5/1000 Parking
- Excellent Access & Visibility
- Convenient to Area Hospitals: Robert Wood Johnson, St. Peters, Princeton and Somerset Medical Centers
- Located on heavily traveled Route 130, with easy access to Routes 1, 18, 27, 287 and the New Jersey Turnpike.
- 41,000 Daily Car Count