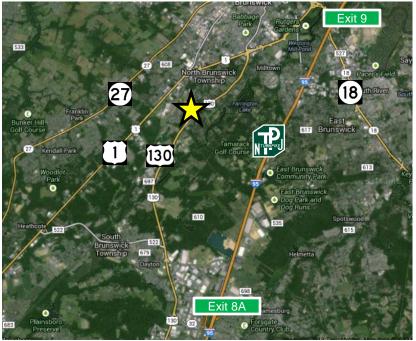

## FEATURES:

- Lease Rate: \$23.50 NET includes \$50.00 psf Tenant Improvement Allowance
- Equity Opportunity Available
- Minimum 5/1000 Parking
- Excellent Access & Visibility
- Convenient to Area Hospitals: Robert Wood Johnson, St. Peters, Princeton and Somerset Medical Centers
- Located on heavily traveled Route 130, with easy access to Routes 1, 18, 27, 287 and the New Jersey Turnpike.
- 41,000 Daily Car Count

Licensed Real Estate Broker

 Population of 177,000 within 5 mile radius