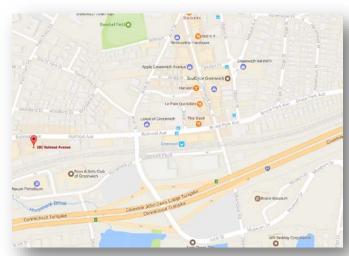

#### LOCATION HIGHLIGHTS

- 7.0 miles to Westchester County Airport
- 0.4 miles to I-95 exit 3
- 0.2 miles to Greenwich train station