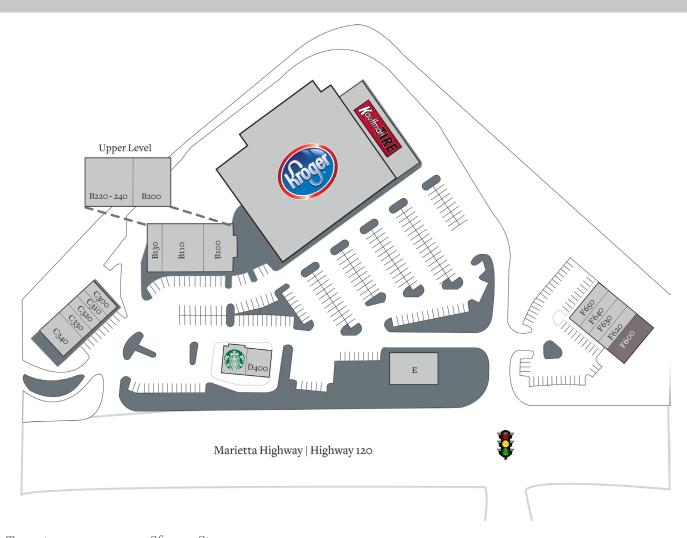

## Coleman Village Roswell, Georgia

900 Marietta Highway, Roswell, GA 30075

| Tenant                       | Sf    | Ste      |                      |       |      |
|------------------------------|-------|----------|----------------------|-------|------|
| Kroger                       | 2,400 | Aı       | Trucare Dentistry    | 1,200 | C330 |
| Kauffman Tire                | 6,500 | A2       | Flippin Pizza        | 2,400 | C340 |
| El Porton Mexican Restaurant | 3,874 | B100     | Hazel Family Eyecare | 1,500 | D400 |
| Nagoya Restaurant            | 4,500 | B110     | Starbucks            | 1,500 | D410 |
| Coleman Cleaners             | 2,000 | B130     | Cast on Cottage      | 3,375 | Ε    |
| Dierkes Family Orthodontics  | 2,983 | B200     | Available            | 2,800 | F600 |
| Attitude Fitness             | 3,499 | B220-240 | Fifth & Mae Salons   | 1,400 | F620 |
| 100% Chiropractic Wellness   | 1,400 | C300     | The UPS Store        | 1,400 | F630 |
| New China                    | 1,000 | C310     | The Framing Studio   | 1,400 | F640 |
| Nail Millennium              | 1,200 | C320     | Cherry's Liquor      | 1,400 | F650 |
|                              |       |          |                      |       |      |