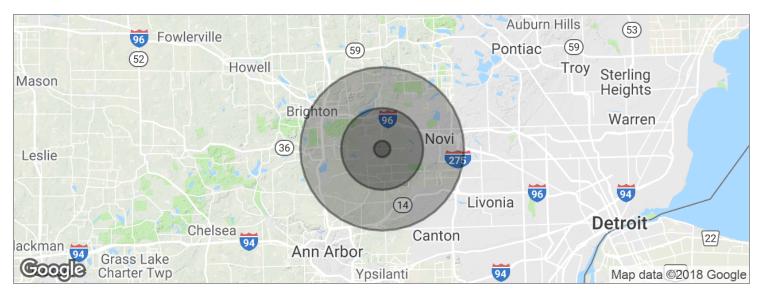

## DEMOGRAPHICS MAP: 1.67 Acres 10 Mile & Milford Road | South Lyon, MI 48178

| POPULATION                            | 1 MILE            | 5 MILES               | 10 MILES               |
|---------------------------------------|-------------------|-----------------------|------------------------|
| Total population                      | 1,352             | 45,214                | 206,238                |
| Median age                            | 38.3              | 37.9                  | 39.2                   |
| Median age (male)                     | 39.9              | 37.3                  | 38.4                   |
| Median age (Female)                   | 37.5              | 38.6                  | 39.9                   |
|                                       |                   |                       |                        |
| HOUSEHOLDS & INCOME                   | 1 MILE            | 5 MILES               | 10 MILES               |
| HOUSEHOLDS & INCOME  Total households | <b>1 MILE</b> 466 | <b>5 MILES</b> 16,590 | <b>10 MILES</b> 77,621 |
|                                       |                   |                       |                        |
| Total households                      | 466               | 16,590                | 77,621                 |

| DEMOGRAPHICS       | 1 Mile    | 5 Miles  | 10 Miles  |
|--------------------|-----------|----------|-----------|
| Total Households:  | 466       | 16,590   | 77,621    |
| Total Population:  | 1,352     | 45,214   | 206,238   |
| Average HH Income: | \$102,752 | \$89,343 | \$102,587 |