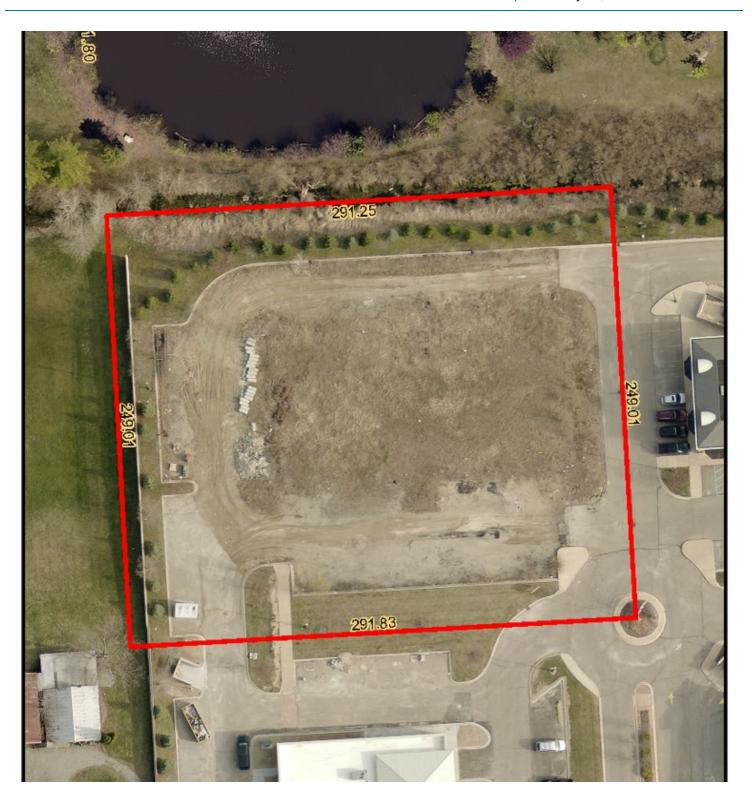

# AERIAL WITH DIMENSIONS: 1.67 Acres 10 Mile & Milford Road | South Lyon, MI 48178

#### **PROPERTY DETAILS**

 Property Type
 Land

 Traffic Count
 10 Mile = 13,635

 Milford Rd = 3,660

 Zoning
 B-2 Commercial

 Lot Size
 1.67 Acres

 APN#
 21-21-400-057

Legal Description T1N, R7E, SEC 21 PART OF SE 1/4 BEG

AT PT DIST N 00-23-43 W 305.99 FT & S

89-32-30 W 361.31 FT FROM

SE SEC COR, TH S 89-32-30 W 291.83

FT, TH N 00-19-30 W 249.01 FT, TH N

89-32-30 E 291.25 FT, TH S 00-27-

30 E 249.01 FT TO BEG 1.67 A 9-1-15 FR