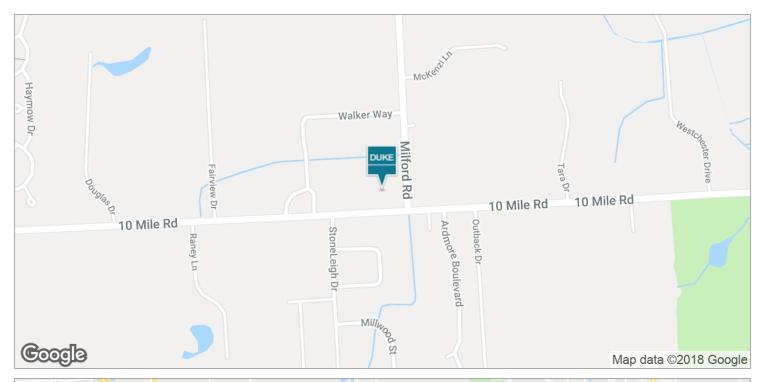

# EXECUTIVE SUMMARY: 1.67 Acres 10 Mile & Milford Road | South Lyon, MI 48178

#### **LOCATION INFORMATION**

Street Address 10 Mile & Milford Road
City, State, Zip South Lyon, MI 48178
County/Township South West Oakland
Location North off of 10 Mile Road,
west of Milford Road

#### **PROPERTY DETAILS**

 Property Type
 Land

 Traffic Count
 10 Mile = 13,635

 Milford Rd = 3,660

 Zoning
 B-2 Commercial

 Lot Size
 1.67 Acres

 APN#
 21-21-400-057

Legal Description T1N, R7E, SEC 21 PART OF SE 1/4 BEG