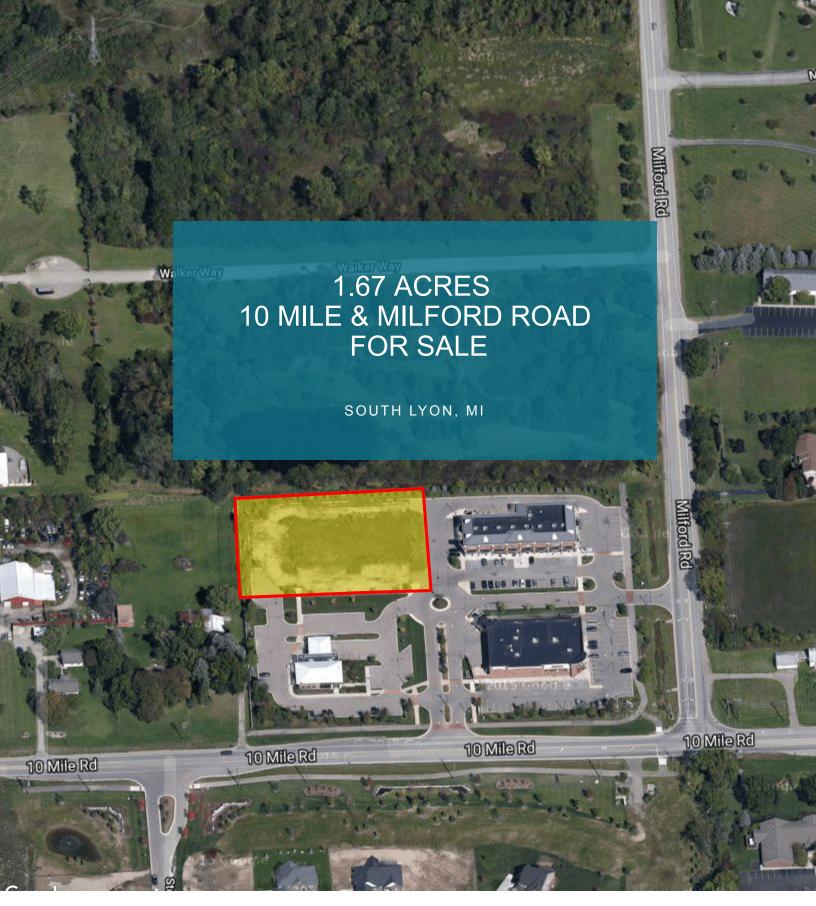

# EXECUTIVE SUMMARY: 1.67 Acres 10 Mile & Milford Road | South Lyon, MI 48178

## **OFFERING SUMMARY**

Sale Price: Was: \$449,000.00

NOW: \$399,000.00

Lot Size: 1.67 Acres

APN: 21-21-400-057

**B-2 Commercial** Zoning:

Utilities: Well & Sanitary Sewer

Location Description: North off of 10 Mile

## **PROPERTY HIGHLIGHTS**

- · Close proximity to Downtown South Lyon.
- Located within a few miles from I-96.
- · Zoned B-2, Commercial.
- Owner will consider Build to Suit for Lease. Contact Agent for details.

#### **LOCATION INFORMATION**

Street Address 10 Mile & Milford Road
City, State, Zip South Lyon, MI 48178
County/Township South West Oakland
Location North off of 10 Mile Road,
west of Milford Road

#### **PROPERTY DETAILS**

 Property Type
 Land

 Traffic Count
 10 Mile = 13,635

 Milford Rd = 3,660

 Zoning
 B-2 Commercial

 Lot Size
 1.67 Acres

 APN#
 21-21-400-057

Legal Description T1N, R7E, SEC 21 PART OF SE 1/4 BEG