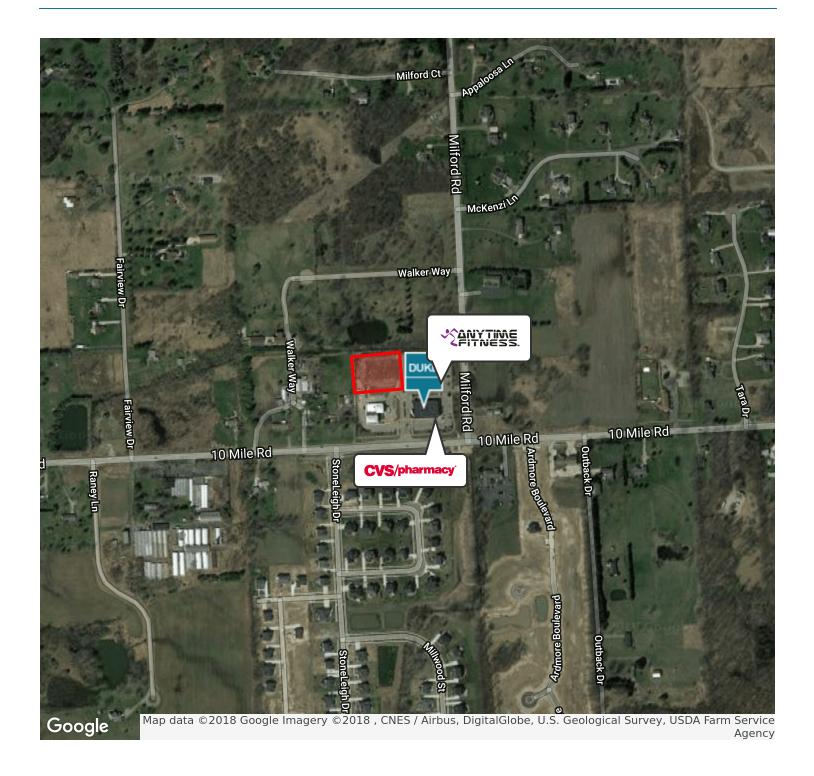

land
Location North off of 10 Mile Road,
west of Milford Road

#### **PROPERTY DETAILS**

 Property Type
 Land

 Traffic Count
 10 Mile = 13,635

 Milford Rd = 3,660

 Zoning
 B-2 Commercial

 Lot Size
 1.67 Acres

 APN#
 21-21-400-057

Legal Description T1N, R7E, SEC 21 PART OF SE 1/4 BEG

AT PT DIST N 00-23-43 W 305.99 FT & S

89-32-30 W 361.31 FT FROM

SE SEC COR, TH S 89-32-30 W 291.83

FT, TH N 00-19-30 W 249.01 FT, TH N

89-32-30 E 291.25 FT, TH S 00-27-

30 E 249.01 FT TO BEG 1.67 A 9-1-15 FR

054

2017 Taxes Summer = \$4,572.26

Winter = \$866.63

#### **UTILITIES & AMENITIES**

Utilities Description Well & Sanitary Sewer

# AERIAL WITH DIMENSIONS: 1.67 Acres 10 Mile & Milford Road | South Lyon, MI 48178



## RETAILER MAP: 1.67 Acres 10 Mile & Milford Road | South Lyon, MI 48178



# LOCATION MAPS: 1.67 Acres 10 Mile & Milford Road | South Lyon, MI 48178





## DEMOGRAPHICS MAP: 1.67 Acres 10 Mile & Milford Road | South Lyon, MI 48178



| POPULATION                            | 1 MILE            | 5 MILES               | 10 MILES               |
|---------------------------------------|-------------------|-----------------------|------------------------|
| Total population                      | 1,352             | 45,214                | 206,238                |
| Median age                            | 38.3              | 37.9                  | 39.2                   |
| Median age (male)                     | 39.9              | 37.3                  | 38.4                   |
| Median age (Female)                   | 37.5              | 38.6