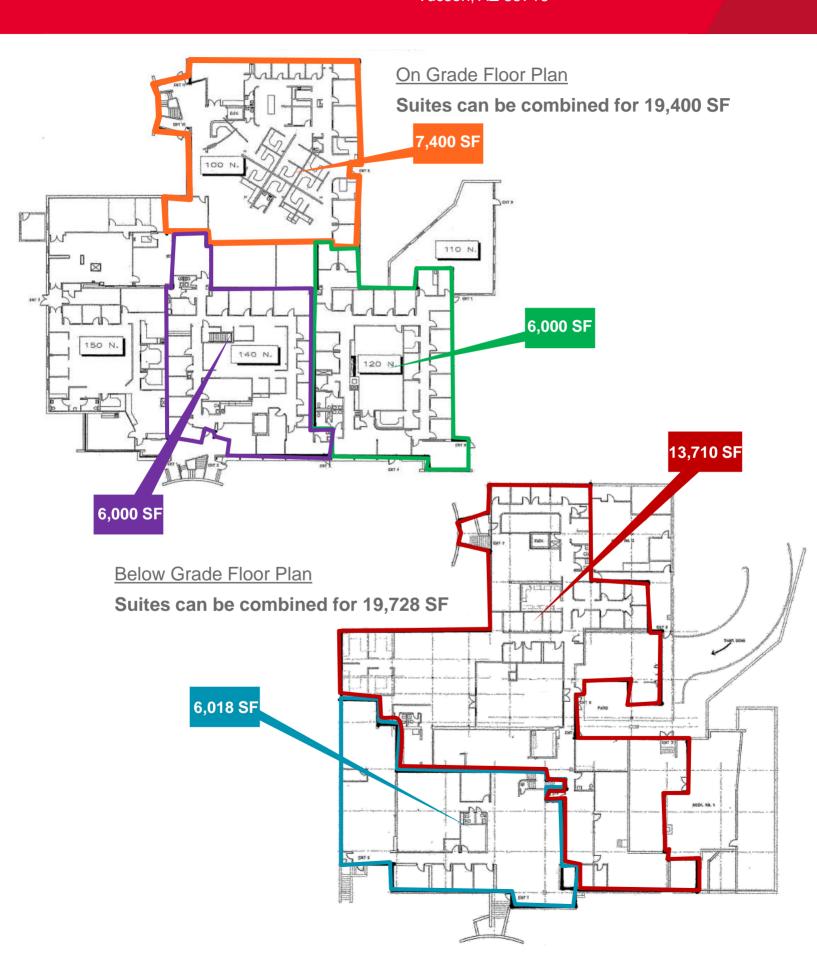

#### For Lease: Up to 39,128 SF Lease Rate: \$16.50 to \$20.00 SF / Full Service

See Floor Plan on Following Page

Richard Kleiner, MBA, Principal Office Properties +1 520 546 2745 rkleiner@picor.com Steve Cohen, Principal Industrial Properties +1 520 546 2750 scohen@picor.com Russ Hall, SIOR, GSCS, Principal Commercial Properties +1 520 546 2747 rhall@picor.com PICOR Commercial Real Estate Services 5151 E. Broadway Blvd, Suite 115 Tucson, Arizona 85711 phone: +1 520 748 7100 picor.com