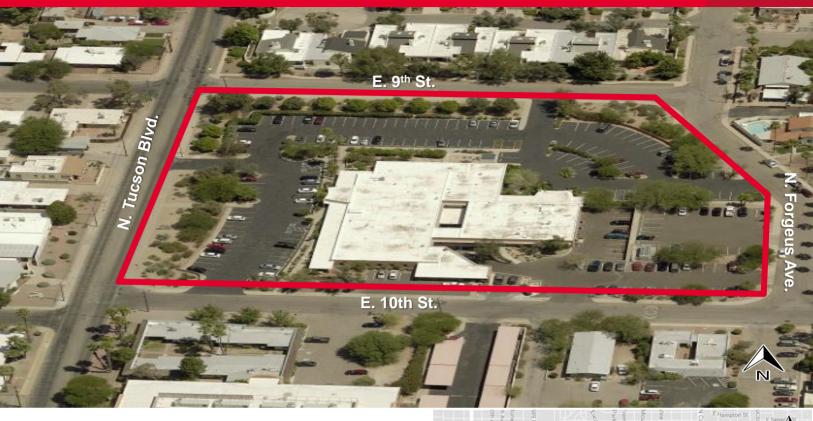

### FOR LEASE 100 - 150 N. Tucson Boulevard Tucson, AZ 85716

#### **Property Features**

- Flexible zoning entitlements for range of uses, including Office, Medical, R & D, Bio-Med Research
- 2.8 acre midtown park-like campus with lush vegetation & abundant at-door parking
- Convenient access to Metro Tucson's major employment centers
- Close to University of Arizona, Banner UMC & downtown; walking distance to Sam Hughes neighborhood
- Adaptable two-level floorplan demised to user requirements - negotiable improvement allowance
- Existing improvements include offices and production areas
- Central plan HVAC, loading dock, automated access control, fire control system, oxygen storage tank
- Significant building and monument signage