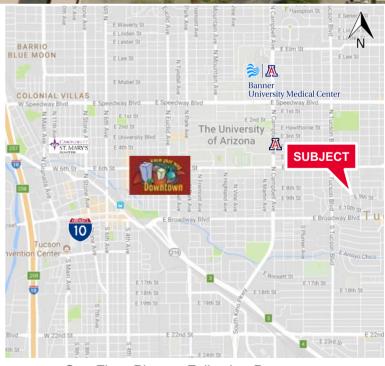

#### **Property Features**

- Flexible zoning entitlements for range of uses, including Office, Medical, R & D, Bio-Med Research
- 2.8 acre midtown park-like campus with lush vegetation & abundant at-door parking
- Convenient access to Metro Tucson's major employment centers
- Close to University of Arizona, Banner UMC & downtown; walking distance to Sam Hughes neighborhood
- Adaptable two-level floorplan demised to user requirements - negotiable improvement allowance
- Existing improvements include offices and production areas
- Central plan HVAC, loading dock, automated access control, fire control system, oxygen storage tank
- Significant building and monument signage