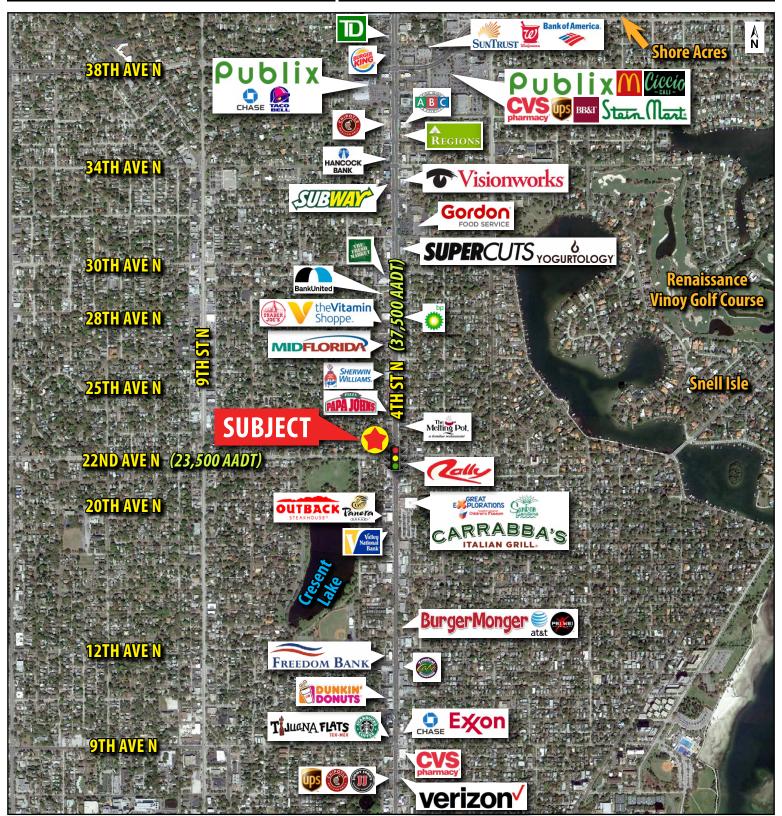

## NW CORNER OF 4TH ST N & 22ND AVE N 2210 4th St N | St Petersburg, FL 33704

### **PROPERTY HIGHLIGHTS:**

- 1,371 SF retail space available in the highly desirable 4th St Business District
- Join Athenian Gardens, Fantastic Sams, SoHo Juice Company, Serenity Nail & Spa and Sacino's Formalwear
- Former TD Bank branch with double drive-thru lanes
- Excellent building, monument and pylon signage opportunities
- Recent exterior paint and LED light upgrades
- Corner location with access from both 4th St N and 22nd Ave N
- Strong demographics include a population of over 231,000 with an average income of more than \$66,000
- Frontage: 4th St N 250 LF; 22nd Ave N 416 LF

| <b>KEY DEMOS</b>          | 1 MILE      | 3 MILES  | 5 MILES  |
|---------------------------|-------------|----------|----------|
| POPULATION                |             |          |          |
| 2018 Estimated Population | 18,296      | 108,639  | 231,749  |
| 2018 Estimated Households | 9,514       | 51,239   | 104,102  |
| INCOME                    |             |          |          |
| 2018 Est. Avg HH Income   | \$83,063    | \$70,278 | \$66,257 |
| AGE                       |             |          |          |
| Median Age                | 42          | 42       | 42       |
| DAYTIME DEMOS             |             |          |          |
| Number of Businesses      | 788         | 6,233    | 9,985    |
| Number of Employees       | 5,106       | 58,205   | 96,324   |
| Total Daytime Population  | 10,706      | 94,899   | 175,265  |
| TRAFFIC COUNTS            |             |          |          |
| 22nd Ave N (E/W)          | 23,500 AADT |          |          |
| 4th St N (N/S)            | 37,500 AADT |          |          |