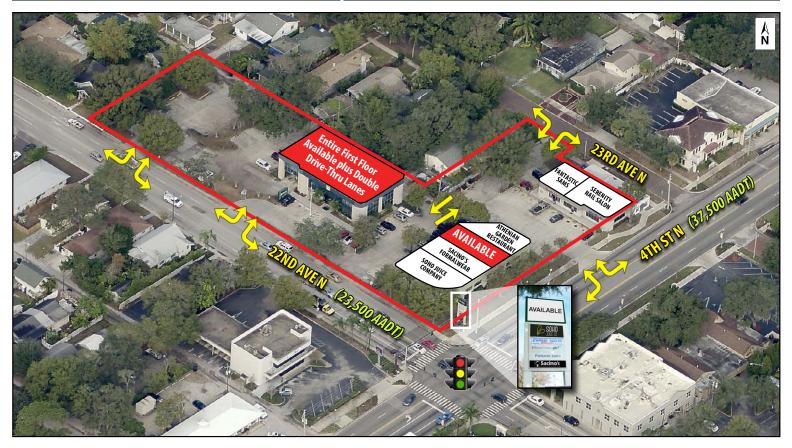

## NW CORNER OF 4TH ST N & 22ND AVE N 2210 4th St N | St Petersburg, FL 33704

### **PROPERTY HIGHLIGHTS:**

- 1,371 SF retail space available in the highly desirable 4th St Business District
- Join Athenian Gardens, Fantastic Sams, SoHo Juice Company, Serenity Nail & Spa and Sacino's Formalwear
- Former TD Bank branch with double drive-thru lanes
- Excellent building, monument and pylon signage opportunities
- Recent exterior paint and LED light upgrades
- Corner location with access from both 4th St N and 22nd Ave N
- Strong demographics include a population of over 231,000 with an average income of more than \$66,000
- Frontage: 4th St N 250 LF; 22nd Ave N 416 LF