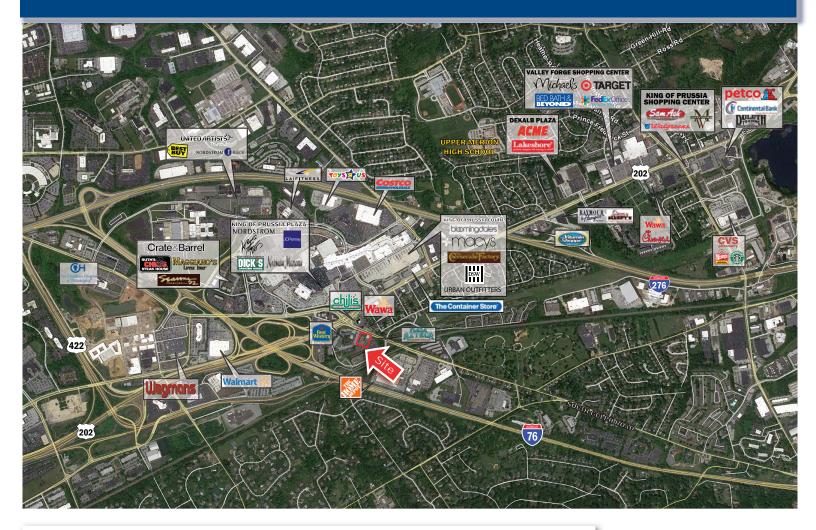

## **PROPERTY HIGHLIGHTS**

- +/- 18,400 SF retail strip center for sale or lease
- Space ranging from 2,200 to 18,400 SF (divisible)
- Adjacent to King of Prussia Mall, the nations largest indoor mall
- Surrounded by national retailers such as Chili's, Plaza Azteca, The Container Store, Macy's, Nordstrom, DSW, Urban Outfitters, Crate & Barrel and many more
- Ideal location for medical office, restaurant or specialty retail