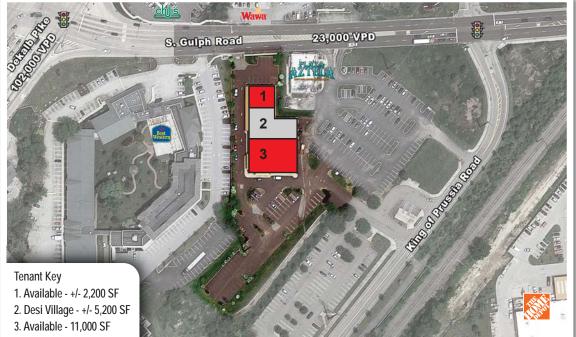

## **PROPERTY HIGHLIGHTS**

- +/- 18,400 SF retail strip center for sale or lease
- Space ranging from 2,200 to 18,400 SF (divisible)
- Adjacent to King of Prussia Mall, the nations largest indoor mall
- Surrounded by national retailers such as Chili's, Plaza Azteca, The Container Store, Macy's, Nordstrom, DSW, Urban Outfitters, Crate & Barrel and many more
- Ideal location for medical office, restaurant or specialty retail