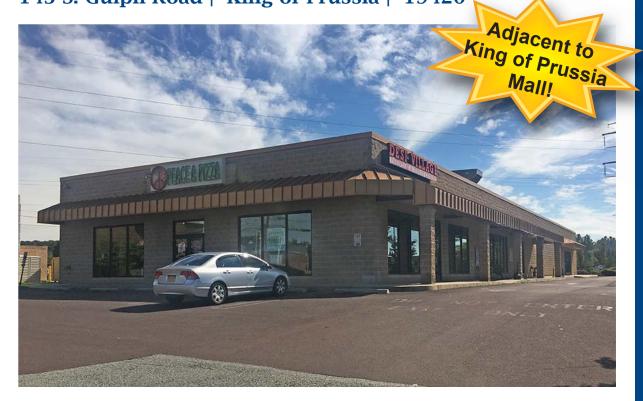

## Montgomery County | Pennsylvania **PRIME SPACE AVAILABLE** 143 S. Gulph Road | King of Prussia | 19420

## **PROPERTY HIGHLIGHTS**

- +/- 18,400 SF retail strip center for sale or lease
- Space ranging from 2,200 to 18,400 SF (divisible)
- Adjacent to King of Prussia Mall, the nations largest indoor mall
- Surrounded by national retailers such as Chili's, Plaza Azteca, The Container Store, Macy's, Nordstrom, DSW, Urban Outfitters, Crate & Barrel and many more
- Ideal location for medical office, restaurant or specialty retail