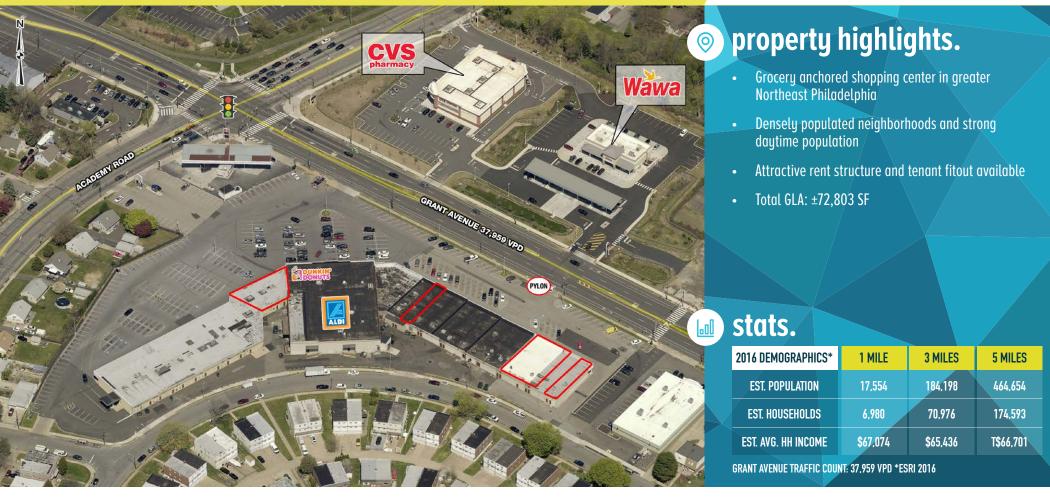

## 3300 GRANT AVENUE Philadelphia, pa

he information and images contained herein are from sources deemed reliable. However, Metro Commercial Real Estate, Inc. makes no representation whatsoever as to their accuracy or authenticity. Images shown may be modified for illustrative purposes. Images may be out-of-date and not current. 1.6.17