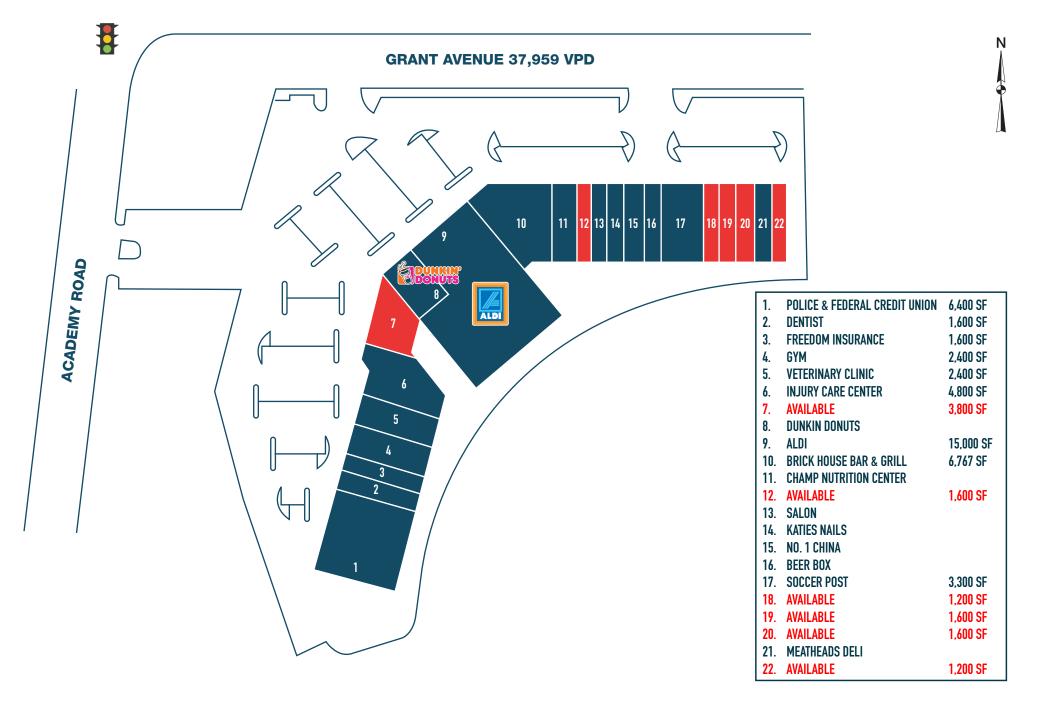

#### ±1,200 – 4,800 SF AVAILABLE FOR LEASE

## 3300 GRANT AVENUE Philadelphia, pa

The information and images contained herein are from sources deemed reliable. However, Metro Commercial Real Estate, Inc. makes no representation whatsoever as to their accuracy or authenticity. Images shown may be modified for illustrative purposes. Images may be out-of-date and not current. 1.6.1