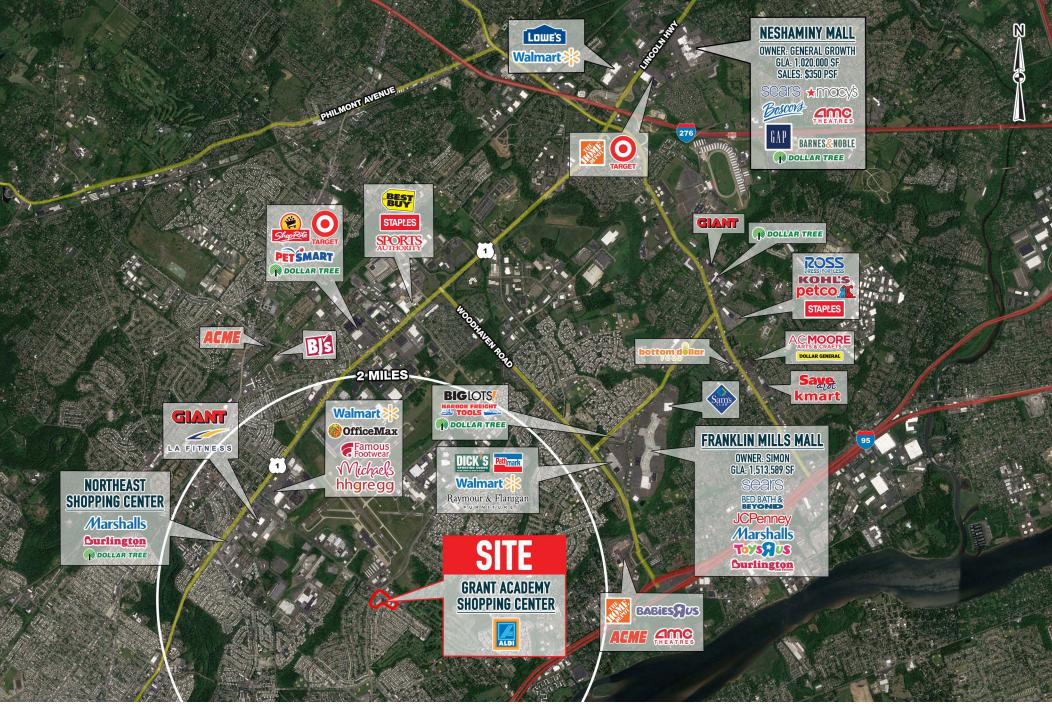

LADELPHIA. PA | PLYMOUTH MEETING. PA | MOUNT LAUREL. NJ | NAPLES. FL

METRO<sup>®</sup>

**REAL ESTATE, INC.** 



e information and images contained herein are from sources deemed reliable. However, Metro Commercial Real Estate, Inc. makes no representation whatscever as to their accuracy or authenticity. Images shown may be modified for illustrative purposes. Images may be out-of-date and not current. 1.6.17



## 3300 GRANT AVENUE Philadelphia, pa



he information and images contained herein are from sources deemed reliable. However, Metro Commercial Real Estate, Inc. makes no representation whatsoever as to their accuracy or authenticity. Images shown may be modified for illustrative purposes. Images may be out-of-date and not current. 1.6.17



## 3300 GRANT AVENUE Philadelphia, pa



The information and images contained herein are from sources deemed reliable. However, Metro Commercial Real Estate, Inc. makes no representation whatsoever as to their accuracy or authenticity. Images shown may be modified for illustrative purposes. Images may be out-of-date and not current. 1.6.1



### 3300 GRANT AVENUE Philadelphia, pa