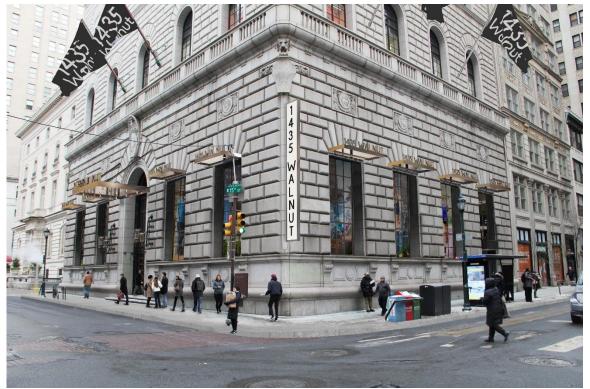

### CENTER CITY PHILADELPHIA THE DREXEL BUILDING

1435 Walnut Street, Philadelphia, Pennsylvania

**Highlights:** Prime retail space on the highly coveted corner of 15th and Walnut Streets in Center City. The space, located in the historic Drexel Building which was originally built between 1925 and 1927 as the offices of The Drexel Bank, was most recently used as an LA Fitness gym.

The current configuration consists of a ground floor, basement, sub-basement, and two mezzanines. The existing mezzanines can be removed. Beautiful original building details remain throughout such as a vault, wood carved ceiling and oversized windows looking onto 15th and Walnut Streets.

Located three blocks from Rittenhouse Square and one block from Broad Street in the heart of the city's commercial, retail, residential and dining district.