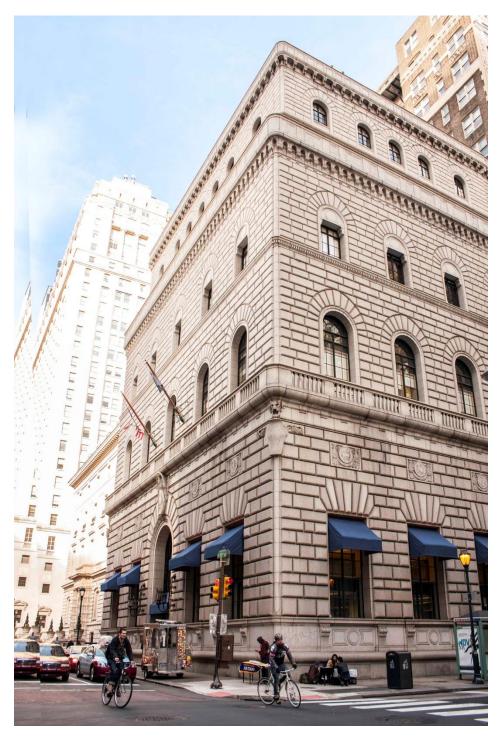

### CENTER CITY PHILADELPHIA THE DREXEL BUILDING

1435 Walnut Street, Philadelphia, Pennsylvania

**Highlights:** Prime retail space on the highly coveted corner of 15th and Walnut Streets in Center City. The space, located in the historic Drexel Building which was originally built between 1925 and 1927 as the offices of The Drexel Bank, was most recently used as an LA Fitness gym.

The current configuration consists of a ground floor, basement, sub-basement, and two mezzanines. The existing mezzanines can be removed. Beautiful original building details remain throughout such as a vault, wood carved ceiling and oversized windows looking onto 15th and Walnut Streets.

Located three blocks from Rittenhouse Square and one block from Broad Street in the heart of the city's commercial, retail, residential and dining district.