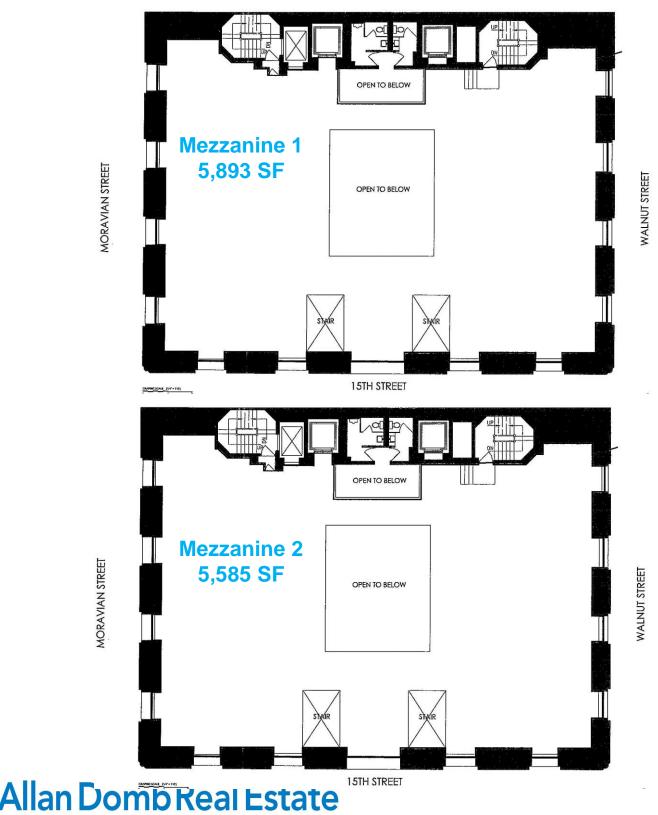

The current configuration consists of a ground floor, basement, sub-basement, and two mezzanines. The existing mezzanines can be removed. Beautiful original building details remain throughout such as a vault, wood carved ceiling and oversized windows looking onto 15th and Walnut Streets.

1435 Walnut Street, Philadelphia, Pennsylvania

MORAVIAN STREET

MORAVIAN STREET

PHILADELPHIA'S LARGEST SELLING CONDOMINIUM REALTOR® WE COOPERATE WITH ALL REALTORS® 1845 Walnut Street, Suite 2200, Philadelphia, PA 19103 Phone: 215.545.1500 Fax: 215.226.3662 allandomb.com domb@allandomb.com