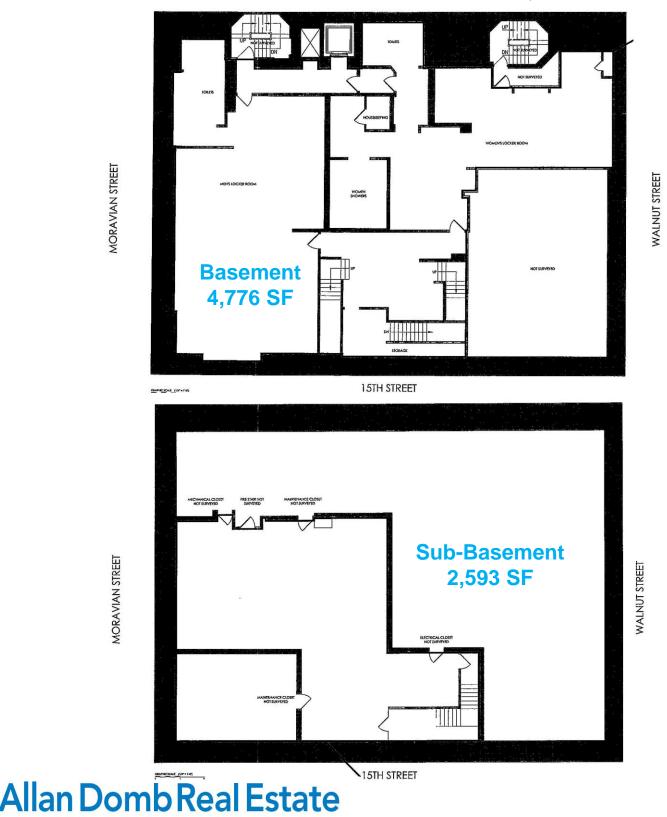

The current configuration consists of a ground floor, basement, sub-basement, and two mezzanines. The existing mezzanines can be removed. Beautiful original building details remain throughout such as a vault, wood carved ceiling and oversized windows looking onto 15th and Walnut Streets.

1435 Walnut Street, Philadelphia, Pennsylvania

MORAVIAN STREET

MORAVIAN STREET

PHILADELPHIA'S LARGEST SELLING CONDOMINIUM REALTOR® WE COOPERATE WITH ALL REALTORS® 1845 Walnut Street, Suite 2200, Philadelphia, PA 19103 Phone: 215.545.1500 Fax: 215.226.3662 allandomb.com domb@allandomb.com