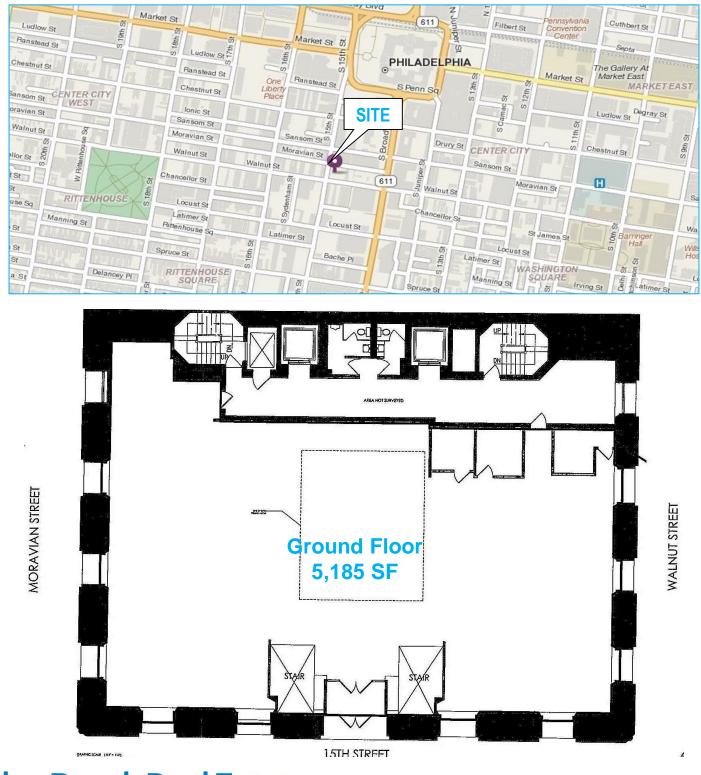

The current configuration consists of a ground floor, basement, sub-basement, and two mezzanines. The existing mezzanines can be removed. Beautiful original building details remain throughout such as a vault, wood carved ceiling and oversized windows looking onto 15th and Walnut Streets.

1435 Walnut Street, Philadelphia, Pennsylvania

MORAVIAN STREET

MORAVIAN STREET

PHILADELPHIA'S LARGEST SELLING CONDOMINIUM REALTOR® WE COOPERATE WITH ALL REALTORS® 1845 Walnut Street, Suite 2200, Philadelphia, PA 19103 Phone: 215.545.1500 Fax: 215.226.3662 allandomb.com domb@allandomb.com