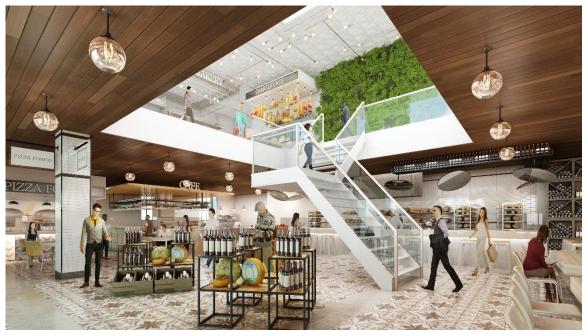

AD

1435 Walnut Street, Philadelphia, Pennsylvania

Artist's rendering of a food hall

Artist's rendering of an office