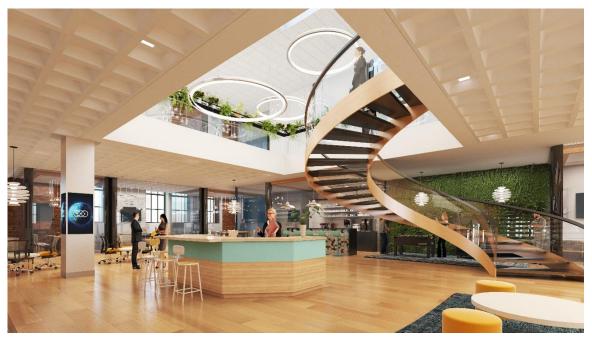

AD

1435 Walnut Street, Philadelphia, Pennsylvania

Artist's rendering of a food hall

Artist's rendering of an office